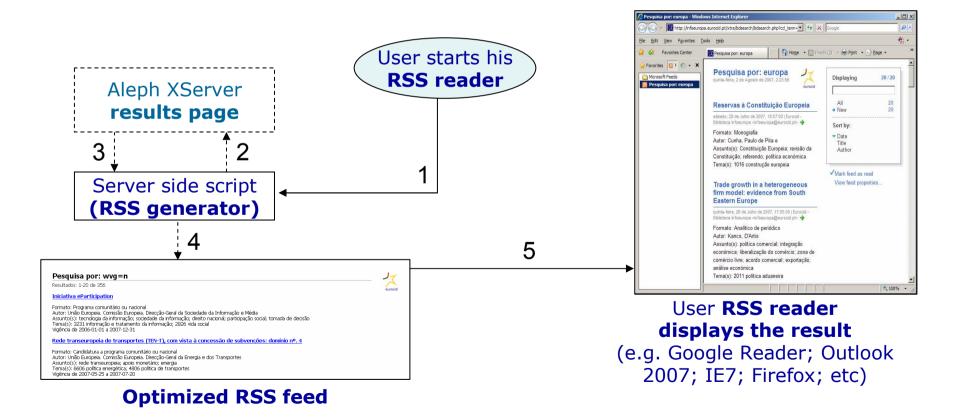

### How it works: when any user access a RSS feed from webOPAC

**SDI & Integration with RSS** *Question 1 - improved idea* 

### How it works: when any user access a RSS feed from webOPAC

**SDI & Integration with RSS** *Question 1 - optimized idea* 