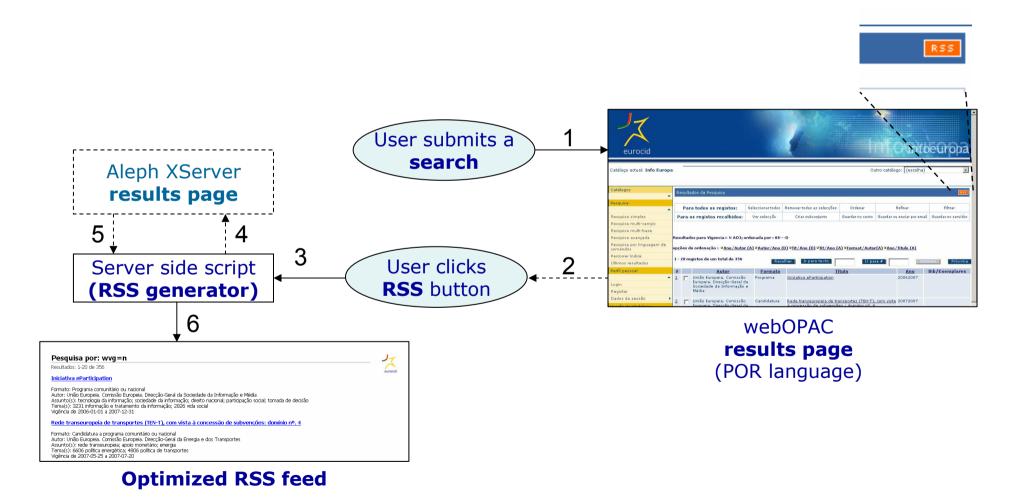

#### Idea

• Generate RSS feeds using a server side script (e.g. PHP) to manipulate the results from XServer queries

#### How to

- Configure server to process scripts (e.g. PHP)
- Create a script that converts data from XServer into RSS format
- Customize webOPAC POR (Portuguese) files in order to create a button (link) to the RSS feed

#### Conclusion

- Possible to generate feeds without errors
- Possible to show all the specific data we planned
- Use of XServer => No Aleph webOPAC customization limits
- New potentialities like choosing: the RSS title, the number of items to show, the sort options, the database (another Aleph+XServer system), etc

#### Possible | High flexibility | Aleph webOPAC+XServer

Brno, 24-09-2007

Centro de Informação Europeia Jacques Delors

### How it works: when any user access a RSS feed from webOPAC

**SDI & Integration with RSS** *Question 1 - optimized idea* 

### How it works: when a subscribed RSS user access a RSS feed contents

SDI & Integration with RSS Question 2