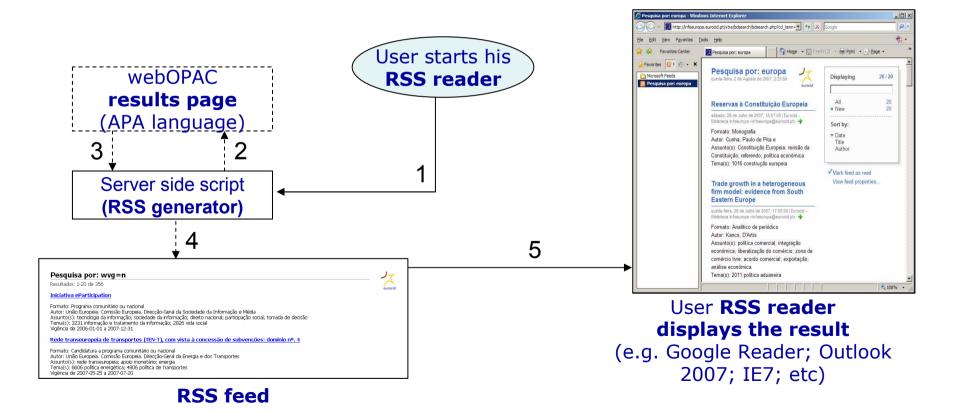

### How it works: when any user access a RSS feed from webOPAC

**SDI & Integration with RSS** *Question 1 - improved idea* 

### How it works: when a subscribed RSS user access a RSS feed contents