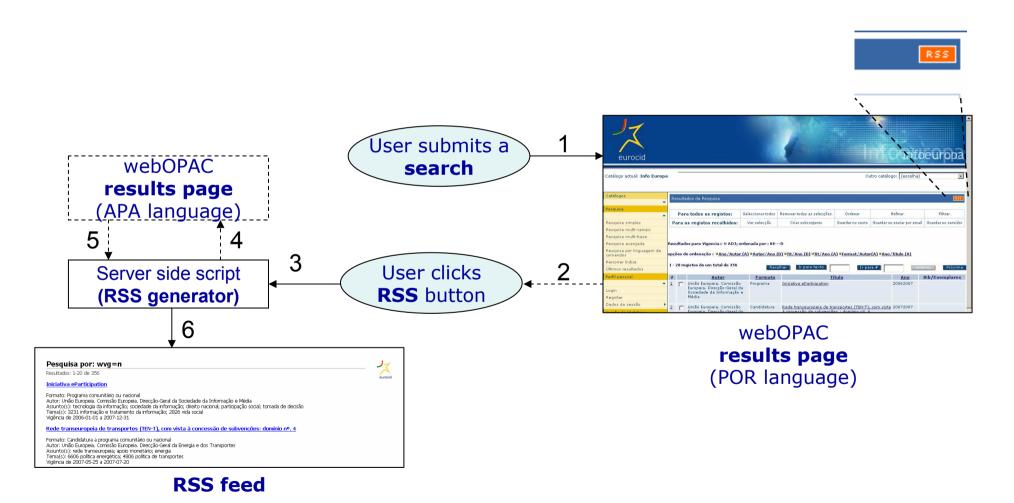

#### Idea

Generate search based RSS feeds using other language in webOPAC

#### How

- Create a new unused language (e.g. APA)
- Customize webOPAC APA files in order to create the RSS feed structure
- Configure APA tables to send specific data to webOPAC
- Customize webOPAC POR (Portuguese) files in order to create a button (link) to the **RSS** feed

#### Conclusion

- Possible to generate feeds some errors occurred
- Impossible to show all the specific data we planned
- Only need Aleph webOPAC
- Aleph webOPAC customization limits

#### Possible | No flexibility | Aleph webOPAC

Brno, 24-09-2007

Question 1 - improved idea

### How it works: when any user access a RSS feed from webOPAC

**SDI & Integration with RSS** *Question 1 - improved idea* 

### How it works: when a subscribed RSS user access a RSS feed contents