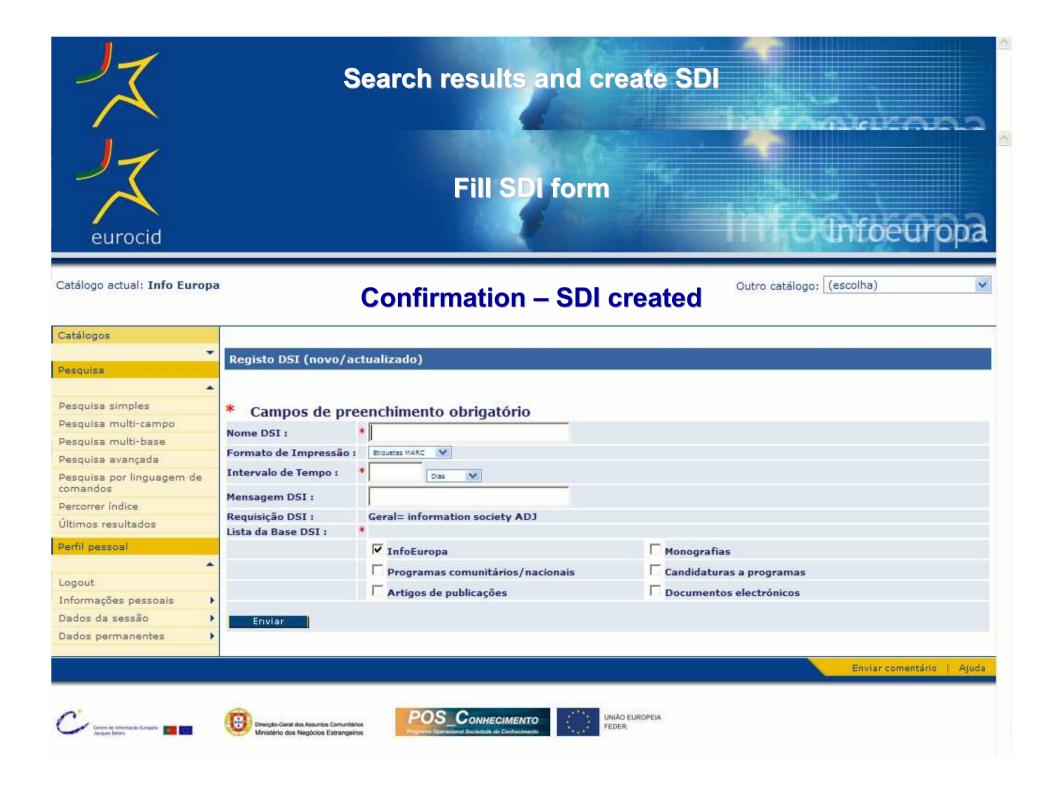

Brno, 24-09-2007

Question 1 - starting idea

#### Idea

Generate search based RSS feeds using other language in webOPAC

#### How

- Create a new unused language (e.g. APA)
- Customize webOPAC APA files in order to create the RSS feed structure
- Configure APA tables to send specific data to webOPAC
- Customize webOPAC POR (Portuguese) files in order to create a button (link) to the **RSS** feed

#### Conclusion

- Possible to generate feeds some errors occurred
- Impossible to show all the specific data we planned
- Only need Aleph webOPAC
- Aleph webOPAC customization limits

#### Possible | No flexibility | Aleph webOPAC

Brno, 24-09-2007

Question 1 - improved idea