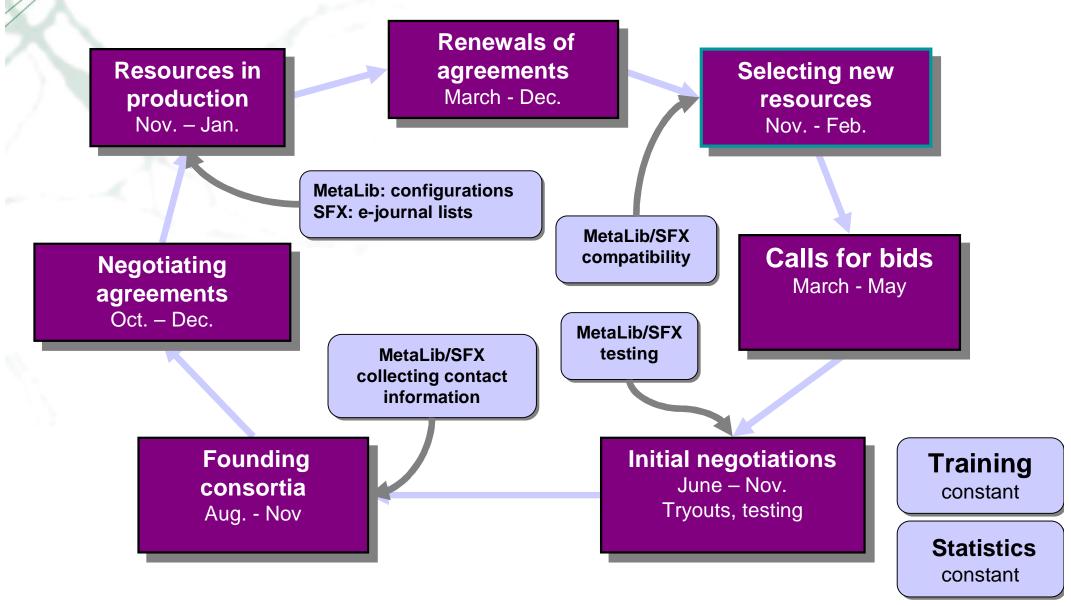

#### Recent developments

- Enrolment to resource (database) consortia (two-phase and very information intensive and interactive process)
- IP management (default\_z312, IP Filters, reports to publishers for IP authentication)
- Separate test environment created 2007
- UserID's for all public libraries (previously via regional libraries)
- Export data from Halti to the FinELib's web site
- Produce downloadable lists for SFX DataLoader automatically (from e-resources that are subscribed only partly, that is not the full package) – under construction