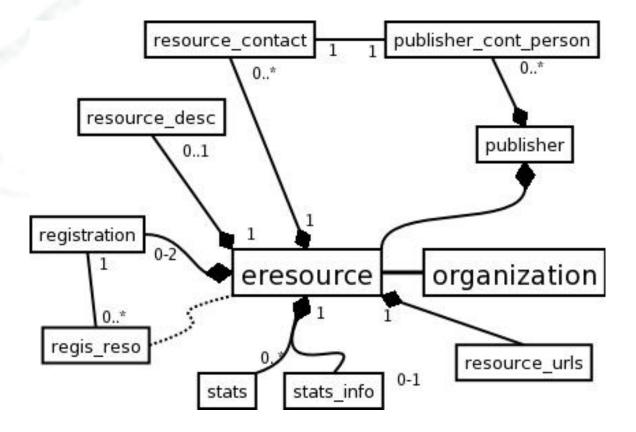

#### Organization table

The National Library of Finland

| Aineistot Organisaatiot    | Tilastot Ilmoittautumis | et Henkilöstö Ra | portit   Ylläpito |
|----------------------------|-------------------------|------------------|-------------------|
| Näytä aineisto             |                         |                  |                   |
| E-lehdet                   | Aineistot               |                  |                   |
| E-kirjat                   | Ameistor                |                  |                   |
| Hakuteokset                | Altika                  | LRC              | si toiminto       |
| Viitetietokannat           | Astika                  | NE               |                   |
| Viitteiden hallinta        | BiogrRC                 | OED              |                   |
| Kuvatietokannat            | Clinical E              | ORO              |                   |
|                            | ContAuth                | RT               |                   |
| Monimuotoiset ain.         | Edilex                  | Sanastot         |                   |
| Ylätason aineistot         | ELL                     | SciRC            |                   |
| Kaikki aineistot           | Enc.Brit.               | SEP              |                   |
| ABC: AHL                   | Facta                   | SFS Online       |                   |
|                            | Grove Art               | STV              |                   |
| OK                         | GroveMusic              | TrueStyler       |                   |
| Aineistohaku               | IESBS                   | WebTranSma       | —                 |
|                            | Juridiikka              | Wilson Art       |                   |
| HAE                        | KB                      | Yritysonli       | —                 |
|                            | KH Net                  |                  |                   |
| Lisää aineisto             |                         |                  |                   |
| Lisää yksittäinen aineisto |                         |                  |                   |