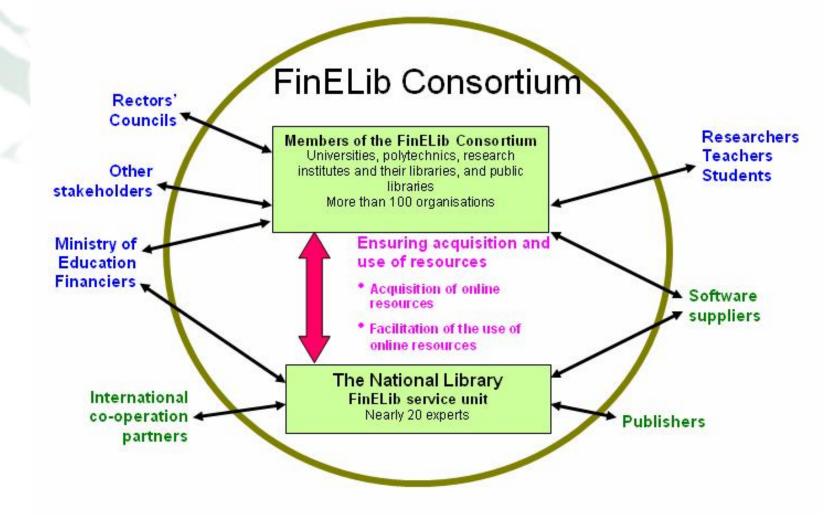

# Consortium environment in FinELib

- FinELib is a national consortium which supports research, teaching and studying in Finland by promoting the availability of high-quality information and its use in society.
- The members of the consortium are Finnish universities, polytechnics, public libraries and a large number of research institutes.
- The FinELib service unit **negotiates license agreements centrally** on behalf of the consortium member organizations for Finnish and foreign electronic journals, databases, e-books and other electronic resources. The member organizations select suitable e-resource packages for their own customers' needs.
- The FinELib service unit offers the electronic resources to be used via the National Information Retrieval Portal **NELLI**

## Consortium environment in FinELib

- National programme (since 1997)
- Permanent department of the National Library of Finland (2000)
- Nelli project began 2002, first library went live in 2004
- Service centre for libraries
- Aims to license high quality e-resources and develop ease of usability
- 108 members within licensing (universities, polytechnics, public libraries and research institutions)
- 67 members in Nelli consortium
- Consortium principles
- Service agreements for both licensing and Nelli
- Agreements: 60 (majority 2-3 years)
- Usage (2006)
  - 6,2M downloads
  - 42M searches