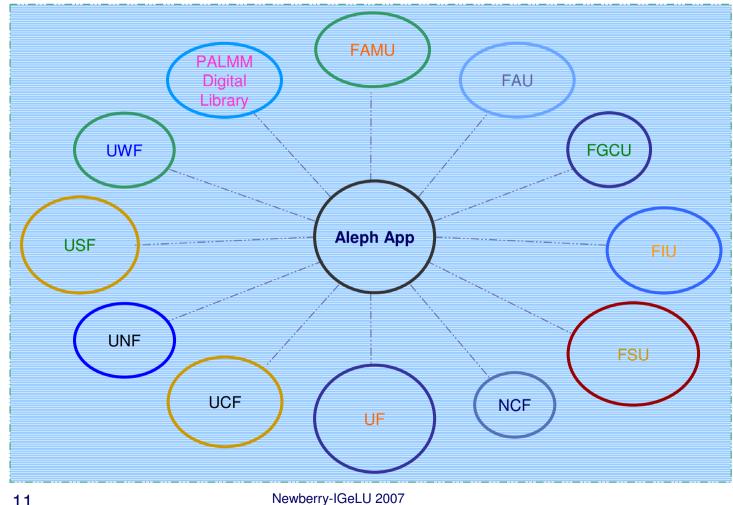

## Building the Endeca File

- o Extract bib records from 11 Aleph databases
- o Load 1<sup>st</sup> into a 12<sup>th</sup> Aleph bib file
- Load 2<sup>nd</sup> file-deduping on OCLC number merge unique and local data (e.g., call numbers/URLS/headings/notes...)
- Repeat file<sup>3</sup> ... file<sup>11</sup>
- o Load Digital Library metadata
- Extract merged bib file to load into Endeca

#### • • Extract and Merge Records

12

### Extract and Merge Records