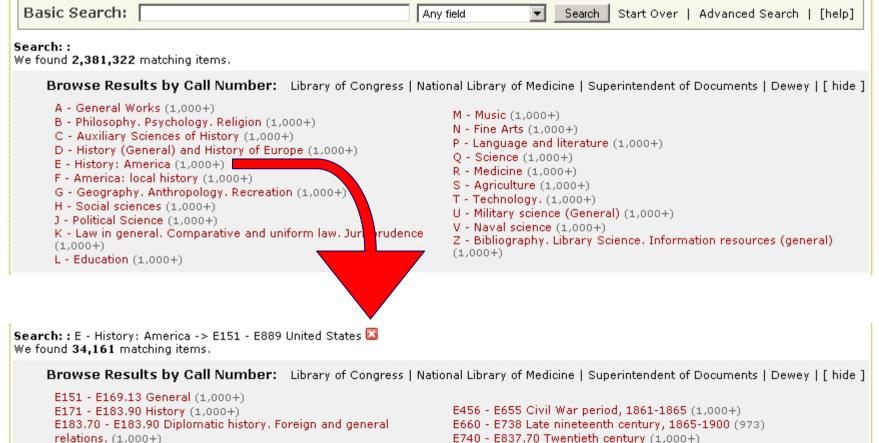

#### • • Hold Requests

| ► Signed in as Joshua                |                                                                 |           |                                 |                                  | loans   holds      | my account      | :   back   sign-ou  |
|--------------------------------------|-----------------------------------------------------------------|-----------|---------------------------------|----------------------------------|--------------------|-----------------|---------------------|
| Basic Search:                        |                                                                 | Any field | ✓ Search                        | Start Over   Adva                | nced Search        | [help]          |                     |
| F Patron Records -                   | Hold Request                                                    |           |                                 |                                  |                    |                 |                     |
| ickup Location Libr                  | ary West 💌                                                      |           |                                 |                                  |                    |                 |                     |
| Place Request                        |                                                                 |           |                                 |                                  |                    |                 |                     |
|                                      |                                                                 |           |                                 |                                  |                    |                 |                     |
| Signed in as Joshua                  |                                                                 |           |                                 |                                  | loans   holds      | / my accoun     | it   back   sign-o  |
| asic Search:                         |                                                                 | Any field | ▼ Searc                         | h Start Over   Adva              | inced Search       | [help]          |                     |
| Patron Records -                     | Hold Requests                                                   |           |                                 |                                  |                    |                 |                     |
| Cancel Selected Can                  | cel All                                                         |           |                                 |                                  |                    |                 |                     |
| Cancel                               | Title                                                           |           | Author                          | Request Status                   | Pickup<br>Location | Request<br>Date | End Request<br>Date |
| Le fonds du Cons<br>recherches par M | seil d'État du roi aux Archives nationales. G<br>fichel Antoine | uide des  | Archives nationales<br>(France) | Your position in the<br>queue: 1 | Library West       | 08/24/2007      | 02/24/2008          |