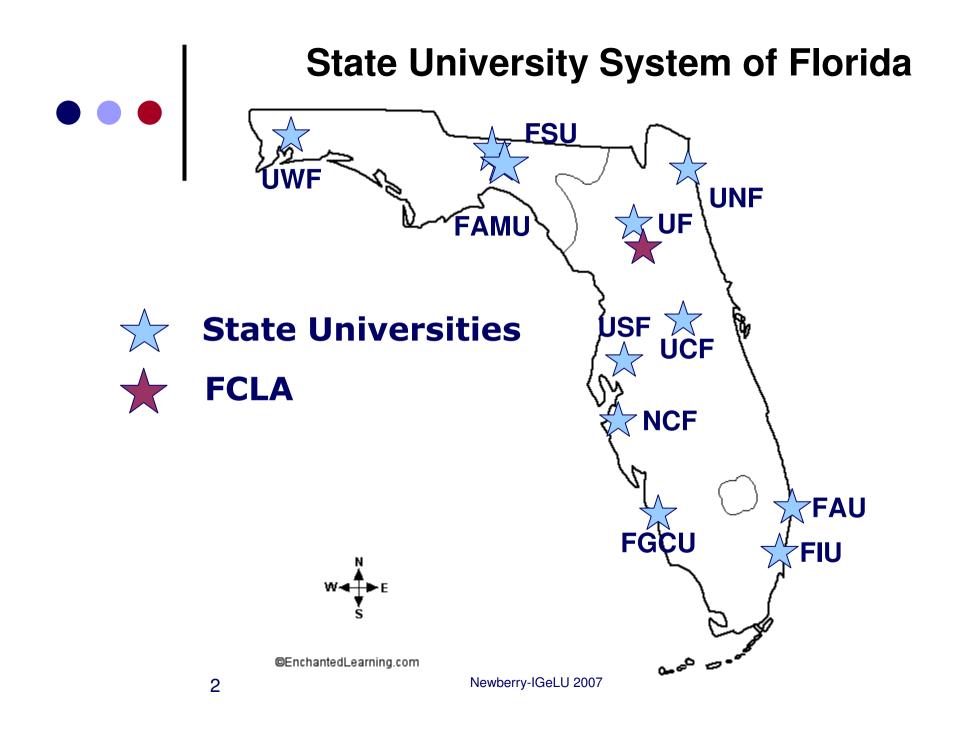

### • • Endeca architecture

- o One instance of Endeca
- o One Endeca database
- o 7 million records
- One instance of user interface with individual institution views
- Easy interface modification
- o Rapid, iterative development

## Building the Endeca File

- o Extract bib records from 11 Aleph databases
- o Load 1<sup>st</sup> into a 12<sup>th</sup> Aleph bib file
- Load 2<sup>nd</sup> file-deduping on OCLC number merge unique and local data (e.g., call numbers/URLS/headings/notes...)
- Repeat file<sup>3</sup> ... file<sup>11</sup>
- o Load Digital Library metadata
- Extract merged bib file to load into Endeca

### • • Aleph Bib Libraries

11