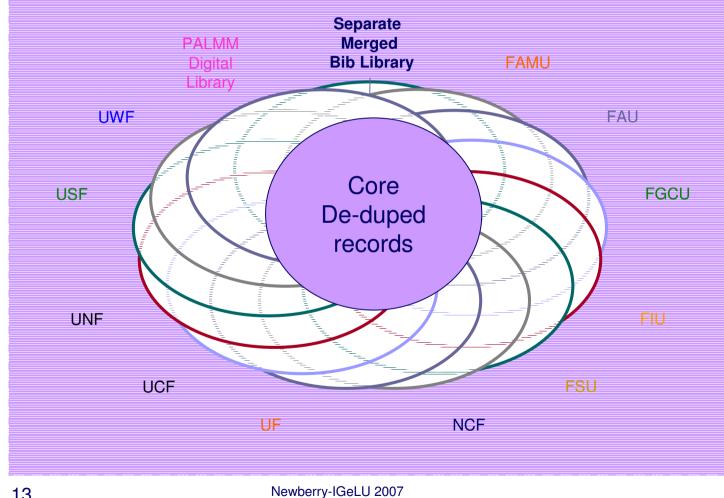

### • • Aleph Bib Libraries

11

#### • • Extract and Merge Records

12

### Extract and Merge Records

## Building the Endeca File

- o Extract bib records from 11 Aleph databases
- o Load 1<sup>st</sup> into a 12<sup>th</sup> Aleph bib file
- Load 2<sup>nd</sup> file-deduping on OCLC number merge unique and local data (e.g., call numbers/URLS/headings/notes...)
- Repeat file<sup>3</sup> ... file<sup>11</sup>
- o Load Digital Library metadata
- Extract merged bib file to load into Endeca