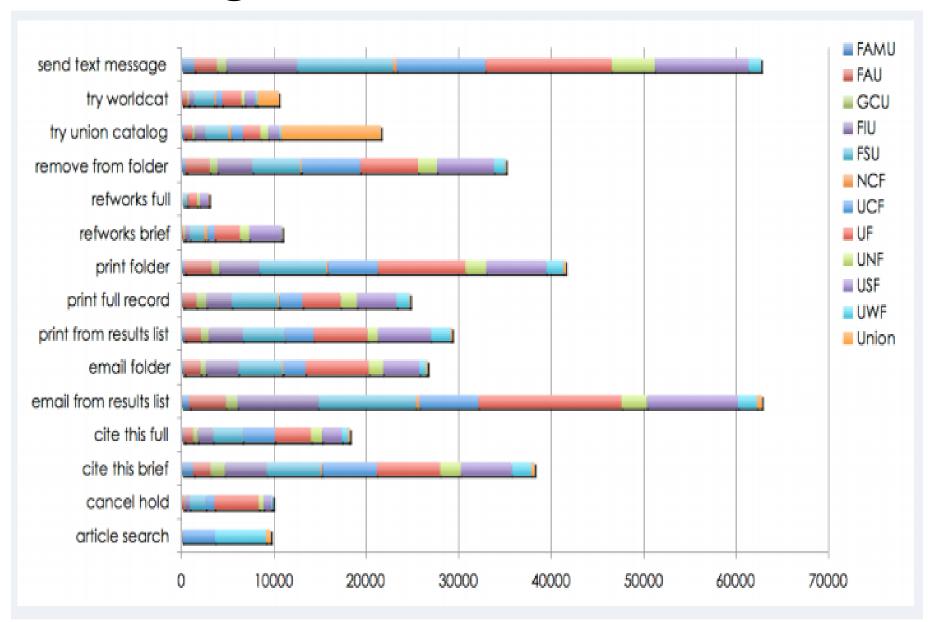

## Mango User Feature Statistics

11 State University Libraries of Florida

State University Libraries of Florida