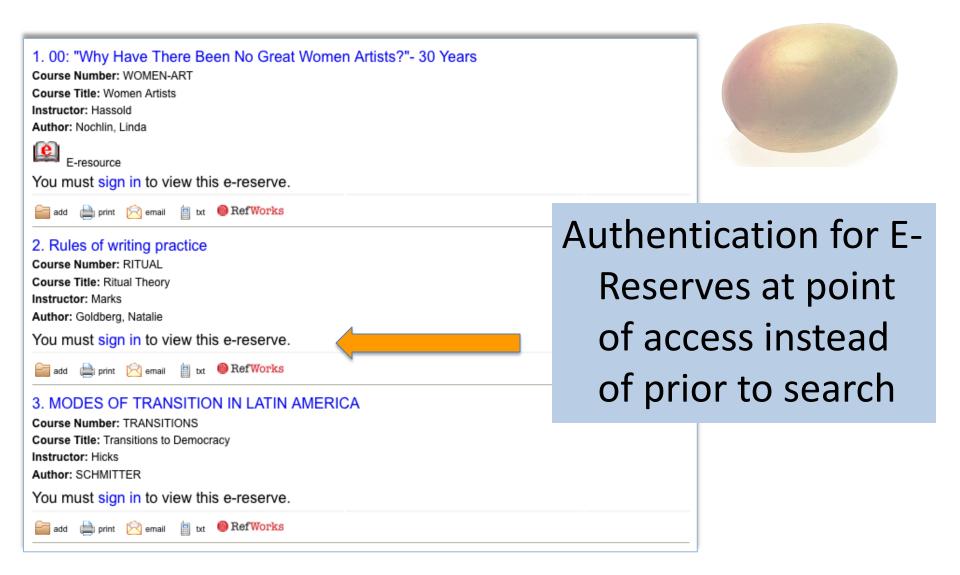

|  |  |  |  |  |  |  |  |

Find your Instructor, Course Name, or Course Number on dynamic pre-populated search lists





### Facets for

- Instructor
- Course Numbers
- Course Titles
- Departments
- Units
- Formats

#### Narrow Results By:

#### Instructors

- · Access & Media Services (1)
- · Administration (1)
- · Andrews (135)

show more...

#### Course Numbers

- · ACG-4632 (1)
- · ADV-FRENCH (7)
- · ADV-GERMAN (1)

show more...

#### Course Titles

- ·Advanced French (7)
- ·Advanced German (1)
- ·Advanced Topics in Maya Epigraphy (11)

show more...

#### Departments

- · Access & Media Services (1)
- Administration (1)
- Art (1)

show more...

#### Course Units

- MEDIA (2)
- STPT (2)
- TPA (1)

show more...

#### Format

- Book (1,023)
- Online Resource (672)

show more...



## Study Room Reservation via Advanced Booking

## Study Room Reservations via Advance Booking Aleph OPAC



#### FULL CATALOG | JOURNALS/SERIALS | COURSE RESERVES | ONLINE RESOURCES | CHANGE DATABASE!

You are searching: - FSU Library Catalog

#### Advance Booking - FCLA Test patron

|          | From                  | To       | Requests                 |
|----------|-----------------------|----------|--------------------------|
| Wednesda | y 12/02/2009 11:00 AM | 02:00 PM | Requests (0/1)           |
|          | 02:00 PM              | 05:00 PM | Requests (0/1)           |
|          | 05:00 PM              | 08:00 PM | Requests (0/1)           |
|          | 08:00 PM              | 11:00 PM | Requests (0/1)           |
|          | 11:00 PM              | 27:45 PM | Requests (0/1)