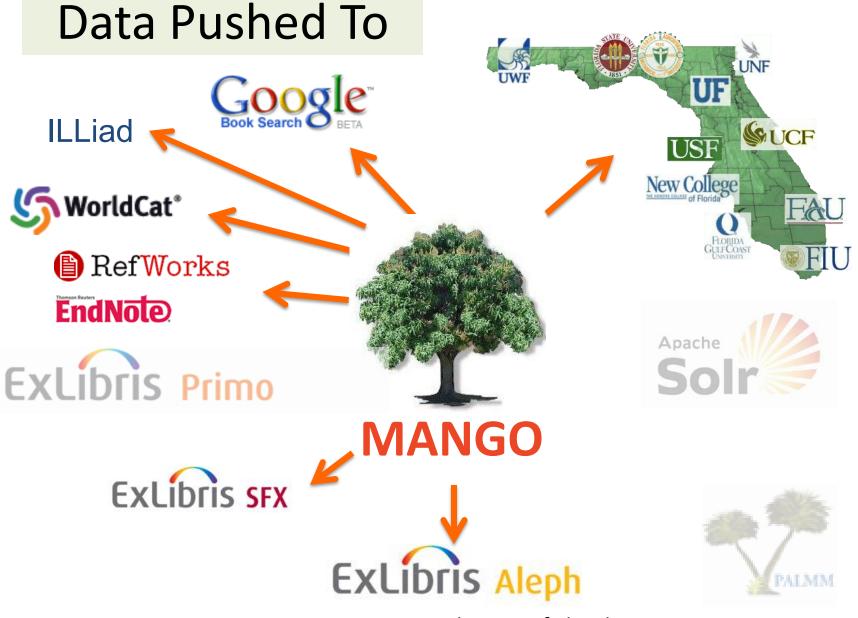

## **MaNGO**

- Mango is FCLA created application that uses the Solr/Lucene search engine and repository
- Begun in October 2007, live in August 2008, major overhaul in August 2010
- "Megaindex and Next-Gen OPAC"
- 11.6M records
  - 20M Aleph records deduped to 9M
  - 1.4M CRL
  - 0.25M OSTI
  - 77K Digital Library
  - And now...200M+ articles
- Union & Local Views
- Many user features