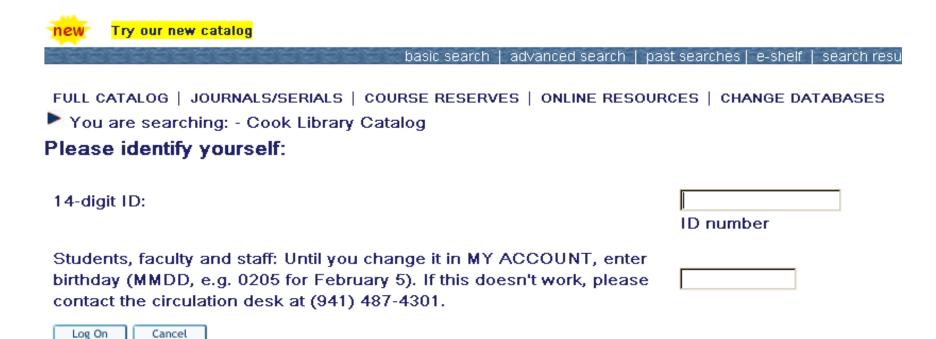

## Course Reserves - Aleph

#### Jane Bancroft Cook Library Catalog

Renewals | Connect From Home