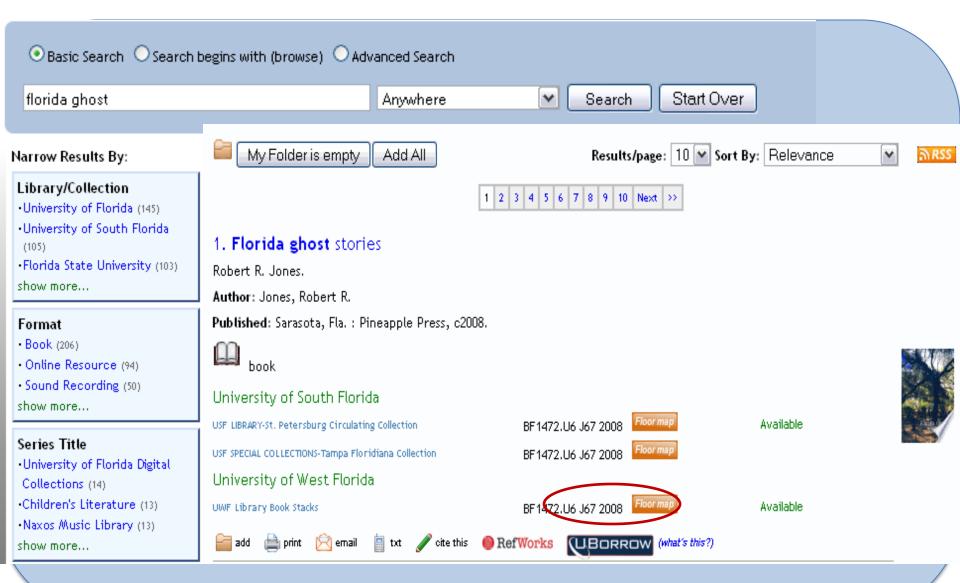

p a user-centered service which

- Requires staff to "touch" requests as little as possible
- Can be handled by staff other than ILL
- Is visible
- Is extensible
- Leverages current technology
- Saves money and doesn't require additional resources

## **UBorrow Building Blocks**

### 1. Mango

- FCLA's discovery interface
- Takes advantage of real-time availability info

### 2. Aleph

- -11 separate instances, managed by FCLA
- -Invoked Aleph ILL for the first time

#### 3. ILLiad

- -11 separate instances, configured independently
- -Most hosted by OCLC



## **UBorrow Highlights**



#### Offers most appropriate option



<sup>\*</sup>In some institutions: requests allowed for titles at other branches



## Link to UBorrow in Local Catalog



## **UBorrow Steps in the Union Catalog**





## **UBorrow Steps**



| Logged in as KUNTZ, JENNIFER JOHNSON, from U               | niversity of Florida.                                | loans/renewals requests | my account | sign-out help   |
|------------------------------------------------------------|------------------------------------------------------|-------------------------|------------|-----------------|
| Basic Search    Search begins with (browse)    Adv         |                                                      |                         |            |                 |
| florida ghost                                              | Anywhere Search                                      | Start Over              |            |                 |
| Florida ghost stories                                      |