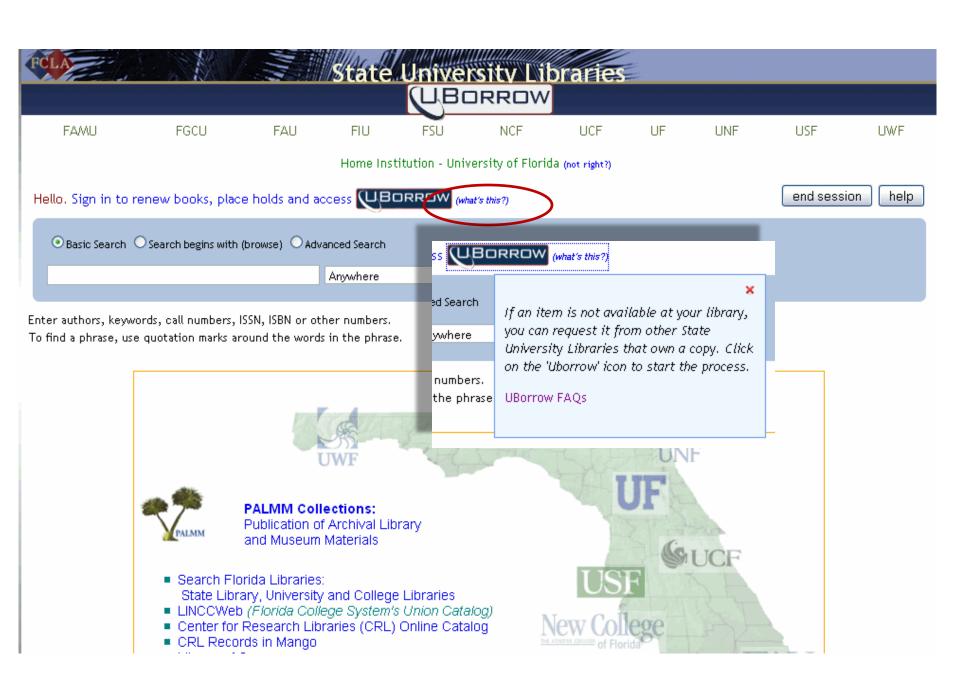

ff time and reduces ILL costs



## Implicit Goals of the UBorrow Service

#### Develop a user-centered service which

- Requires staff to "touch" requests as little as possible
- Can be handled by staff other than ILL
- Is visible
- Is extensible
- Leverages current technology
- Saves money and doesn't require additional resources

## **UBorrow Building Blocks**

### 1. Mango

- FCLA's discovery interface
- Takes advantage of real-time availability info

### 2. Aleph

- -11 separate instances, managed by FCLA
- -Invoked Aleph ILL for the first time

#### 3. ILLiad

- -11 separate instances, configured independently
- -Most hosted by OCLC



## **UBorrow Highlights**



#### Offers most appropriate option



<sup>\*</sup>In some institutions: requests allowed for titles at other branches



## Link to UBorrow in Local Catalog



## **UBorrow Steps in the Union Catalog**





## **UBorrow Steps**



| Logged in as KUNTZ, JENNIFER JOHNSON, from U               | niversity of Florida.                                | loans/renewals requests | my account | sign-out help   |
|------------------------------------------------------------|------------------------------------------------------|-------------------------|------------|-----------------|
| Basic Search    Search begins with (browse)    Adv         |                                                      |                         |            |                 |
| florida ghost                                              | Anywhere Search                                      | Start Over              |            |