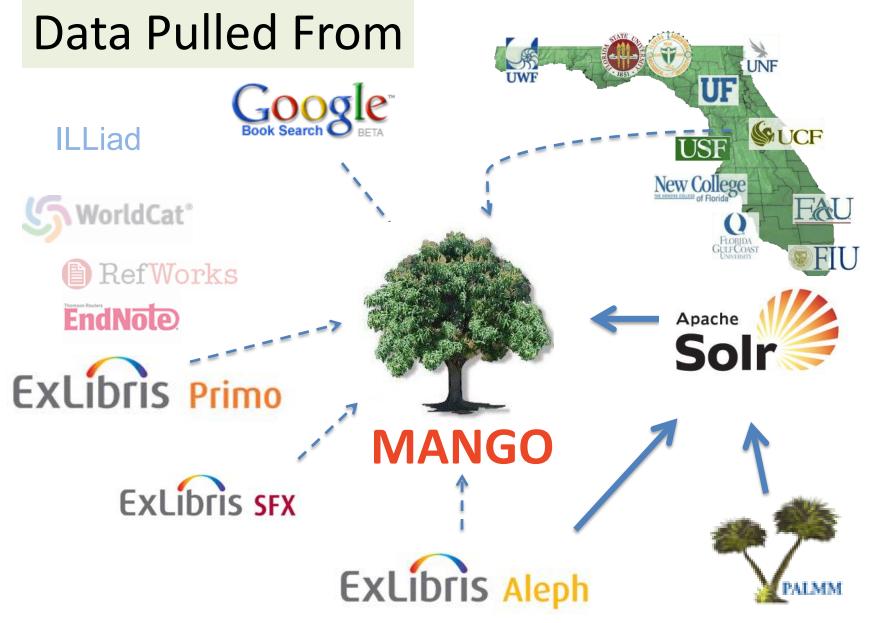

## **MaNGO**

- Mango is FCLA created application that uses the Solr/Lucene search engine and repository
- Begun in October 2007, live in August 2008, major overhaul in August 2010
- "Megaindex and Next-Gen OPAC"
- 11.6M records
  - 20M Aleph records deduped to 9M
  - 1.4M CRL
  - 0.25M OSTI
  - 77K Digital Library
  - And now...200M+ articles
- Union & Local Views
- Many user features