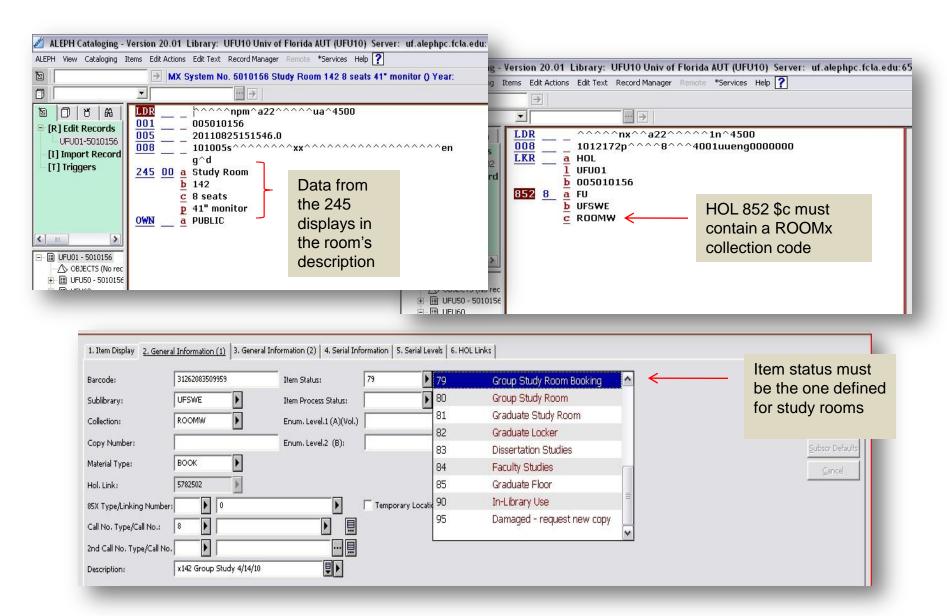

|                        |
| 4:30pm | Reserved               | Reserved               | Reserved               | Reserved                   | Reserved                     | Reserved               | Reserved               | Reserved               |
| 5:00pm | Reserved               | Reserved               | Reserved               | Reserved                   | Reserved                     | Reserved               | Reserved               | Reserved               |
|        |                        |                        |                        |                            |                              |                        |                        |                        |

## Mango Study Room Reservations via Advance Booking





### Aleph Study Room Records for Advance Booking



# Unmediated Borrowing aka UBorrow

### **Explicit Goals of the UBorrow Service**

#### Develop a user-centered service which

- Enables users to easily discover materials available throughout the SULs
- Lets users request materials from any participating
   SUL with a single request in the Mango Union catalog
- Increases access to and use of the SULs' collections
- Delivers more quickly than standard ILL
- Saves staff time and reduces ILL costs



## Implicit Goals of the UBorrow Service

#### Develop a user-centered service which

- Requires staff to "touch" requests as little as possible
- Can be handled by staff other than ILL
- Is visible
- Is extensible
- Leverages current technology
- Saves money and doesn't require additional resources

## **UBorrow Building Blocks**

### 1. Mang