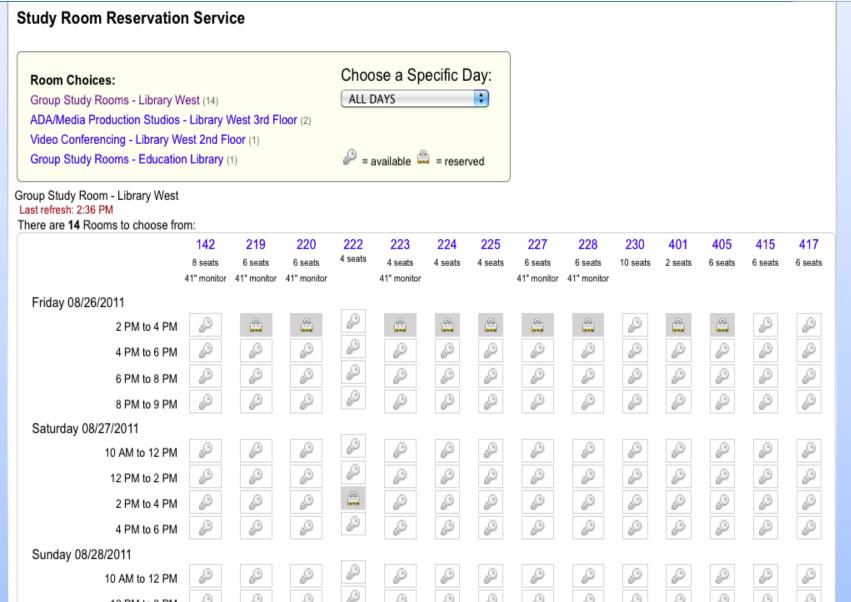

## Study Room Reservation via Advanced Booking

## Study Room Reservations via Advance Booking Aleph OPAC

## Mango Study Room Reservations via Advance Booking