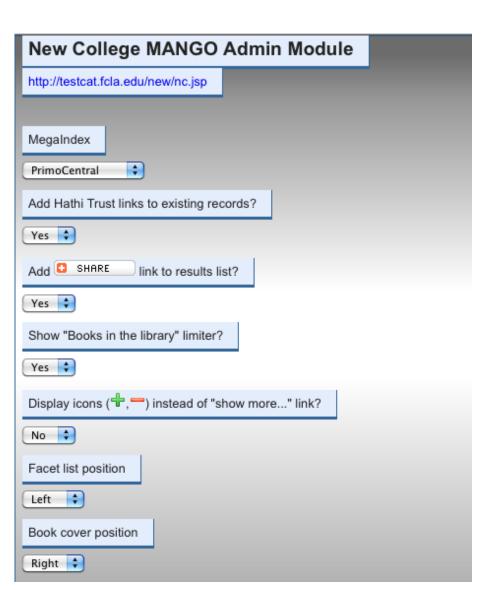

#### Mango Admin

- Allows each library to easily select a megaindex
- Choose arrangement of user features and facets
- Customize facets
   (facet title, facet
   order, facet display)

## Mango Admin

 Customize facets: facet title, facet order, facet display

| Facet                                              | Display                  | Initial Count | Show More C |
|----------------------------------------------------|--------------------------|---------------|-------------|
| ✓ materialtypes_facet                              | Format                   | 3 🕏           | 50          |
| ✓ subjecttopic_facet                               | Subject: Topic           | 3 🕏           | 50          |
| ☑ institution_facet;library_facet;collection_facet | Library/Collection       | 3 💠           | 50          |
| ☑ language_facet                                   | Language                 | 3 🕏           | 50          |
| ☑ subset_facet;digitalrecs_facet                   | Subcollection            | 3 💠           | 50          |
| ☑ domain_facet                                     | Database                 | 3 🕏           | 50          |
| ☑ jtitle_text                                      | Journal Title            | 3 💠           | 50          |
| ☑ author_facet                                     | Author                   | 3 🕏           | 50          |
| medicalsubjecttopic_facet                          | Medical Subject: Topic   | 0 🕏           | 20          |
| subjectgenre_facet                                 | Subject: Genre           | 0 🕏           | 20          |
| series_facet;seriesvolume_facet                    | Series Title             | 0 🕏           | 20          |
| subjectregion_facet                                | Subject: Geographic Area | 0 🕏           | 20          |
| corpauthor_facet                                   | Corporate Author         | 0 🕏           | 20          |
| subjectera_facet                                   | Subject: Time Period     | 0 🕏           | 20          |