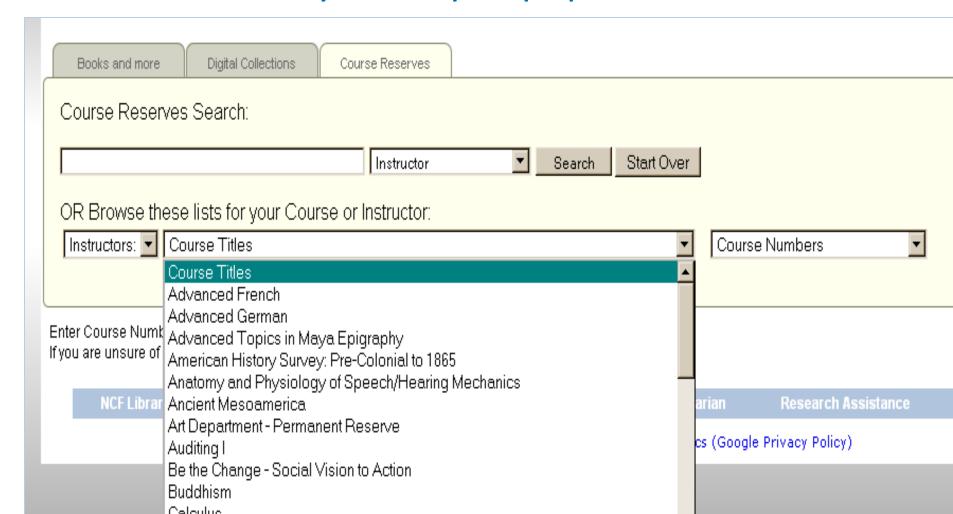

Find your Instructor, Course Name, or Course Number on dynamic pre-populated search lists

### Facets for

- Instructor
- Course Numbers
- Course Titles
- Departments
- Units
- Formats

#### Course Titles

- ·Advanced French (7)
- ·Advanced German (1)
- ·Advanced Topics in Maya Epigraphy (11)

show more...