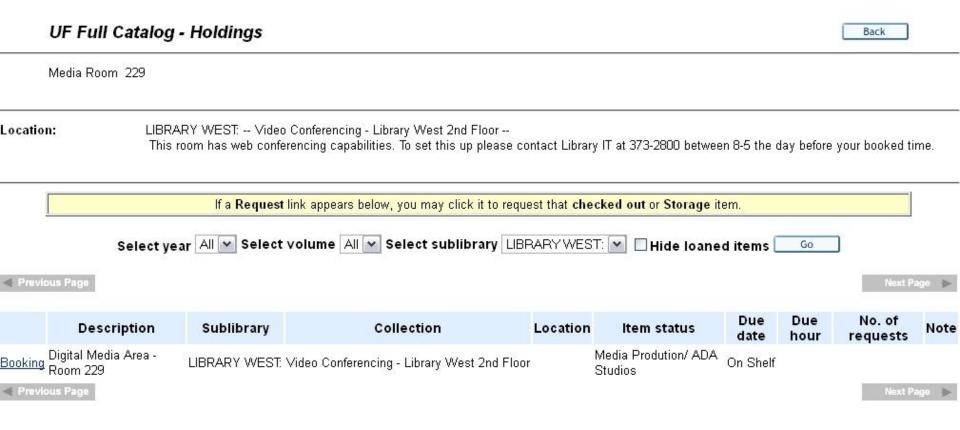

## Great, but it needs to be in Mango

Title: Media Room 229

12 seats

Notes: Booking record - item status 79

Format: Book

Booking – 1<sup>st</sup> try

Location: LIBRARY WEST: Video Conferencing - Library West 2nd Floor

This room has web conferencing capabilities. To set this up please contact Library IT at 373-2800 between 8-5 the day before your booked time.

Detailed Holdings

| Description                   | Call Number | Item Status                     | Due Date        | Note |          |
|-------------------------------|-------------|---------------------------------|-----------------|------|----------|
| Digital Media Area - Room 229 |             | Media Prodution/ ADA<br>Studios | Not Checked Out |      | book it! |