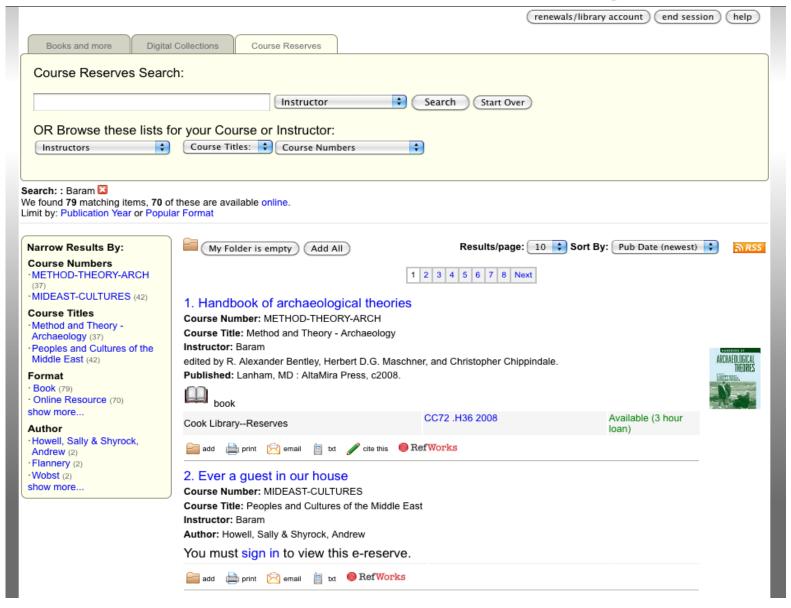

#### Narrow Results By:

#### Instructors

- · Access & Media Services (1)
- · Administration (1)
- · Andrews (135)

show more...

#### Course Numbers

- · ACG-4632 (1)
- · ADV-FRENCH (7)
- · ADV-GERMAN (1)

show more...

#### Course Titles

- ·Advanced French (7)
- ·Advanced German (1)
- ·Advanced Topics in Maya Epigraphy (11)

show more...

#### Departments

- · Access & Media Services (1)
- Administration (1)
- Art (1)

show more...

#### Course Units

- MEDIA (2)
- STPT (2)
- TPA (1)

show more...

#### Format

- Book (1,023)
- Online Resource (672)

show more...