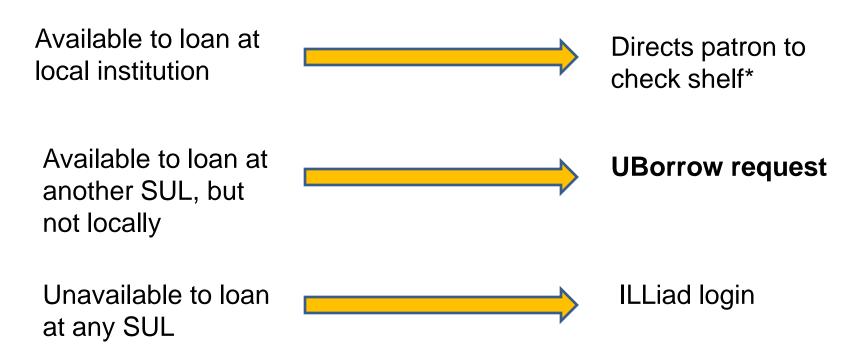

## **UBorrow Highlights**

#### Offers most appropriate option

<sup>\*</sup>In some institutions: requests allowed for titles at other branches