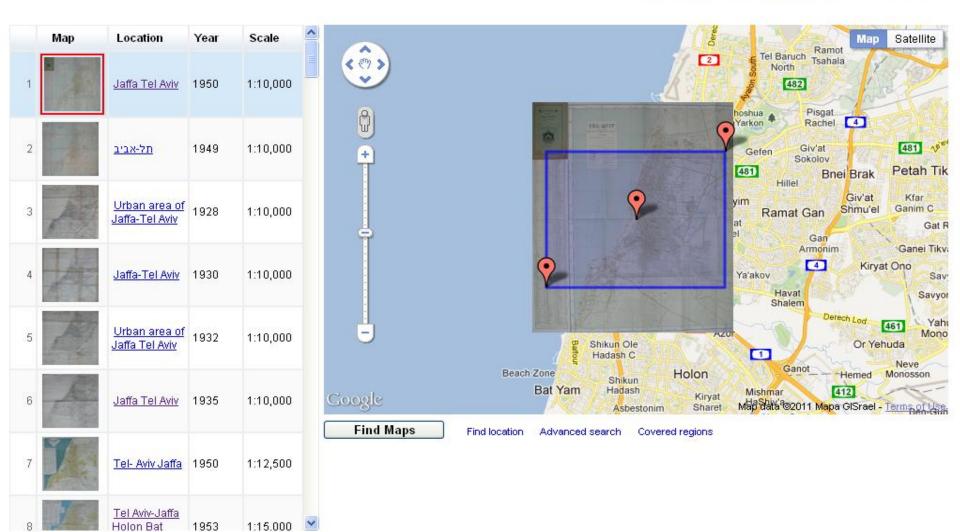

#### **Online Maps Catalog**

Welcome to Department of geography maps library.

Drag the rectangle to specify the geographic region and click "Find Maps".

Satellite Map ~ Ramot Tel Baruch 2 Tsahala ( ()) North  $\checkmark$ 482 Ganei Yehoshua 🧌 Ŷ Pisgat Park Rachel 4 -190 481 Giv'at Gefen + Sokolov Marina 481 Petah Tik **Bnei Brak** Hillel Giv'at Kfar Giv alayim Shmu'el Ganim C Ramat Gan Tel Aviv-Yafo Ramat Gat R Israel Neve Gan Menashiya Tsedek Ganei Tikva Armonim 4 Kiryat Ono Beit Ya'akov Sav Havat Savyor Shalem Shikunei Hisachon Derech Lod 20 44 Azor Yahı 461 -Mono Shikun Ole Or Yehuda Balfo 1 Hadash C Neve Ganot Beach Zone Holon Hemed Monosson Shikun Bat Yam Hadash Mishmar 412 Google Kiryat Man data @2011 Mapa GISrael - Terms of Sharet Asbestonim Find Maps Find location Advanced search Covered regions