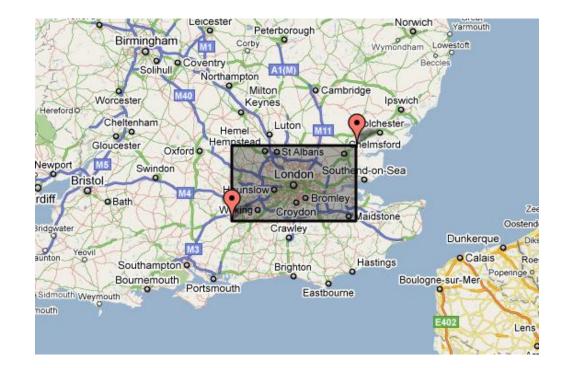

### Search term definition

|                           | VERSITY OF       | NEWTON<br>LIBRARY CATALOGUE          |                       |                                    | n to view your account   Help  <br>Your Account   New search |                         |                       |                           |
|---------------------------|------------------|--------------------------------------|-----------------------|------------------------------------|--------------------------------------------------------------|-------------------------|-----------------------|---------------------------|
|                           |                  | Cambridge University Library > Newto |                       | rsity Library and Dependent Librar | ies                                                          |                         |                       |                           |
| Newton cat                | talogue: Univer  | sity Library and Dependent Lib       | raries                |                                    |                                                              |                         |                       |                           |
| Basic                     | Advanced         |                                      |                       |                                    | 🕄 Search History                                             |                         |                       |                           |
| Search:                   | ondon            |                                      | all of these 💌 within | Title 💌                            |                                                              |                         |                       |                           |
|                           | AND 🛩            |                                      |                       |                                    |                                                              |                         |                       |                           |
|                           |                  |                                      | all of these 💌 within | Keyword (anywhere)                 |                                                              |                         |                       |                           |
|                           | AND 🛩            |                                      |                       |                                    |                                                              |                         |                       |                           |
|                           |                  |                                      | all of these 💌 within | Keyword (anywhere)                 |                                                              | Leicester               | Norwi                 | ch Yarmouth               |
| Year:                     | O Current Mat    | erial 💌                              |                       | 26/                                | Birmingham                                                   | Corby O                 | Wymondhan             | Lowestoft                 |
|                           | ○ From           | То                                   |                       | (F)                                |                                                              | Coventry<br>Northampton | A K ALLAN I           | Beccles                   |
| Location:                 | All Locations    | <b>v</b>                             |                       | -IN                                | Solinuli                                                     | The wall a fl           | CYAKT,                | 1                         |
|                           | All Places       | *                                    |                       | X                                  | vvorcester                                                   | Milton<br>Keynes        | Cambridge Ipswich     | ¢-1                       |
| publication<br>Item type: |                  | *                                    |                       | Hereford                           | Cheltenham                                                   | NSC MILLING             |                       |                           |
| Status:                   | All Status       | ¥                                    |                       | 5                                  | 00                                                           | Hemel                   | Chelmsford            |                           |
| Medium:                   | Мар              | ~                                    |                       | DIT.                               |                                                              | ford O OSt A            | lbans o               |                           |
| Language:                 | All Languages    |                                      | *                     | Newport                            | Bristol                                                      | Long                    | ton Southend-on-Sea   |                           |
| Records pe                | er page: 25 reco | rds per page 💌                       |                       | o E                                | OTALL                                                        | M4 Hunslow O            | o Bromley             | <u>.</u>                  |
|                           |                  |                                      |                       | Tall A                             | •Bath                                                        | Wingo Croy              | don o Maidstone       | Zee                       |
|                           |                  |                                      |                       | Bridgwater                         | Artall                                                       | Crawl                   |                       | Oostend                   |
|                           |                  |                                      |                       |                                    | reovil                                                       | M ALL                   | SARI                  | Dunkerque                 |
|                           |                  |                                      |                       | aunton                             | Southamptor                                                  |                         |                       | Calais Roe<br>Poperinge 9 |
|                           |                  |                                      |                       | Cideouth                           | Bournemouth                                                  | Portsmouth              | e Bould<br>Eastbourne | ogne-sur-Mer              |
|                           |                  |                                      |                       | mouth                              | Weymouth                                                     |                         |                       |                           |
|                           |                  |                                      |                       |                                    |                                                              |                         |                       | E402 Lens                 |
|                           |                  |                                      |                       |                                    |                                                              |                         |                       | MANDO!                    |
|                           |                  |                                      |                       |                                    |                                                              |                         |                       |                           |