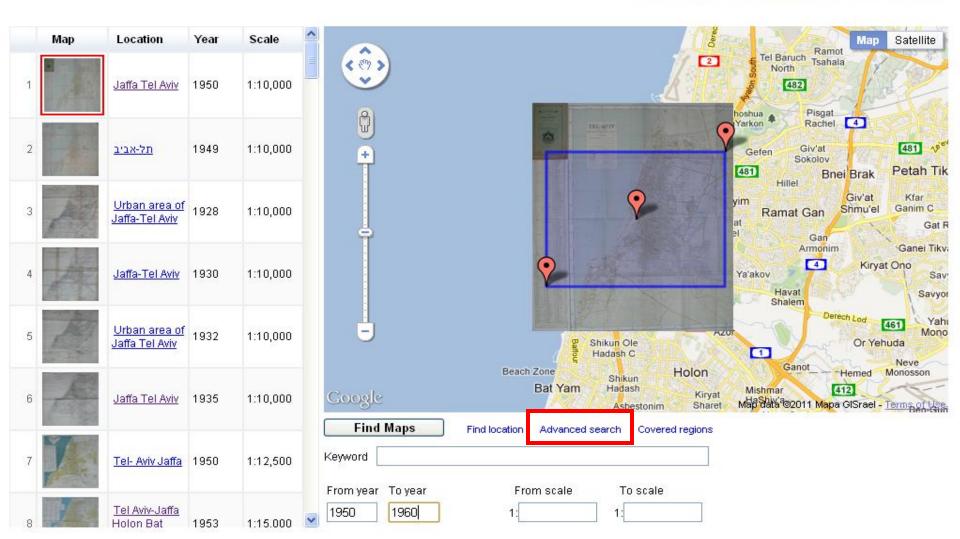

#### **Online Maps Catalog**

Welcome to Department of geography maps library.

Drag the rectangle to specify the geographic region and click "Find Maps".

Satellite Map ~ Ramot Tel Baruch 2 Tsahala ( ()) North  $\checkmark$ 482 Ganei Yehoshua 🧌 Ŷ Pisgat Park Rachel 4 -190 481 Giv'at Gefen + Sokolov Marina 481 Petah Tik **Bnei Brak** Hillel Giv'at Kfar Giv alayim Shmu'el Ganim C Ramat Gan Tel Aviv-Yafo Ramat Gat R Israel Neve Gan Menashiya Tsedek Ganei Tikva Armonim 4 Kiryat Ono Beit Ya'akov Sav Havat Savyor Shalem Shikunei Hisachon Derech Lod 20 44 Azor Yahı 461 -Mono Shikun Ole Or Yehuda Balfo 1 Hadash C Neve Ganot Beach Zone Holon Hemed Monosson Shikun Bat Yam Hadash Mishmar 412 Google Kiryat Man data @2011 Mapa GISrael - Terms of Sharet Asbestonim Find Maps Find location Advanced search Covered regions