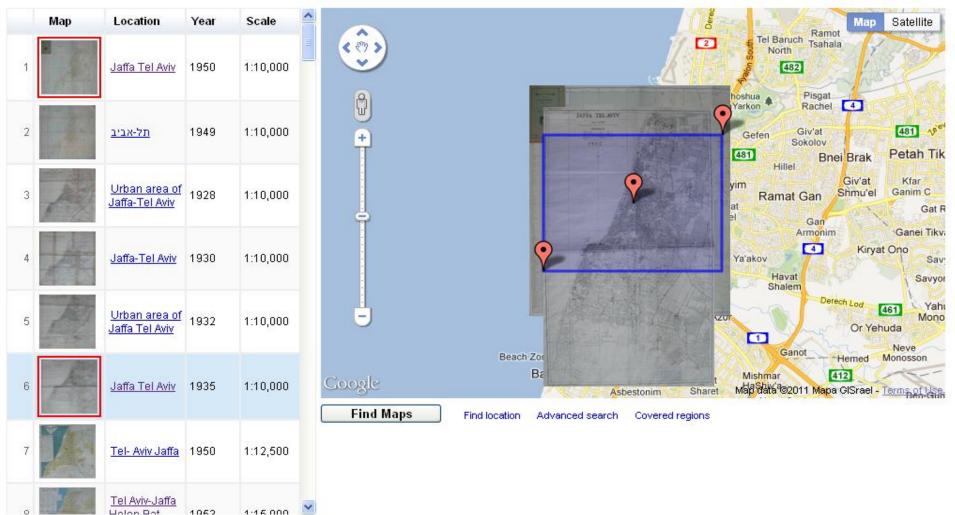

#### **Online Maps Catalog**

Welcome to Department of geography maps library.

Drag the rectangle to specify the geographic region and click "Find Maps".

Satellite Map ~ Ramot Tel Baruch 2 Tsahala ( ()) North  $\checkmark$ 482 Ganei Yehoshua 🧌 Ŷ Pisgat Park Rachel 4 -190 481 Giv'at Gefen + Sokolov Marina 481 Petah Tik **Bnei Brak** Hillel Giv'at Kfar Giv alayim Shmu'el Ganim C Ramat Gan Tel Aviv-Yafo Ramat Gat R Israel Neve Gan Menashiya Tsedek Ganei Tikva Armonim 4 Kiryat Ono Beit Ya'akov Sav Havat Savyor Shalem Shikunei Hisachon Derech Lod 20 44 Azor Yahı 461 -Mono Shikun Ole Or Yehuda Balfo 1 Hadash C Neve Ganot Beach Zone Holon Hemed Monosson Shikun Bat Yam Hadash Mishmar 412 Google Kiryat Man data @2011 Mapa GISrael - Terms of Sharet Asbestonim Find Maps Find location Advanced search Covered regions