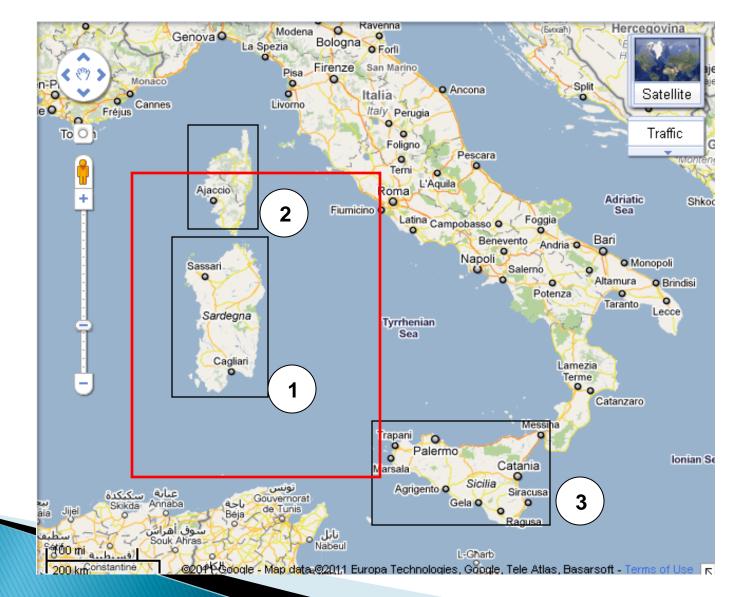

## **Spatial Search Ranking**

- One of the most important feature in every search engine is its ranking method
- The maps that returned from a given query should be ranked by their relevancy
- More general How to rank spatial object ?

## **Spatial Ranking**

## **Spatial Ranking**

- Several spatial parameters should be taken into account:
  - Area of overlap
  - Area of non-overlap
  - Shape similarity