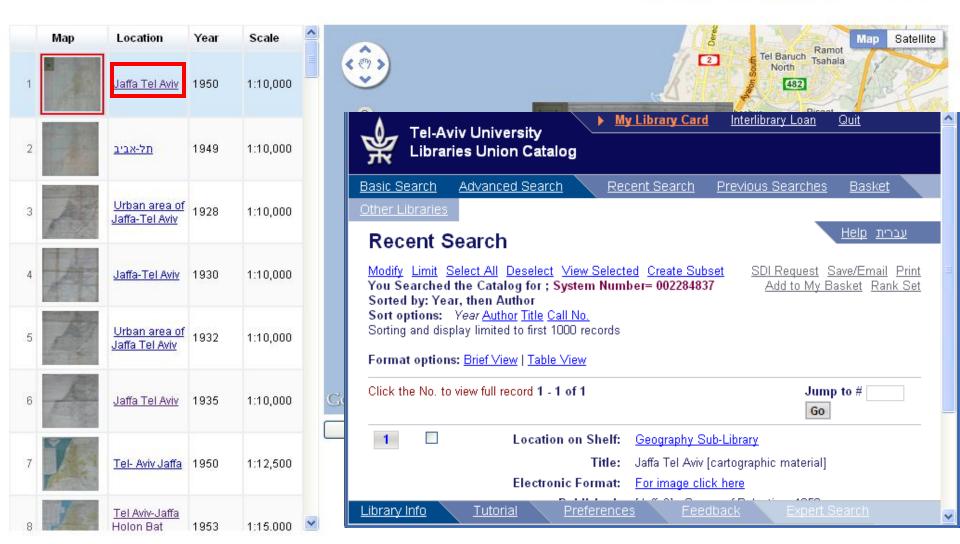

1060

Tel-Aviv University 👾 The Faculty of Humanities

|                                                                                                                                                                                                                                                                                                                                                                                                                                                                                                              | University<br>Union Catalog |                | My Library Card Interlibrary Loan Quit |                  |                  |                 |  |      |                |              |
|--------------------------------------------------------------------------------------------------------------------------------------------------------------------------------------------------------------------------------------------------------------------------------------------------------------------------------------------------------------------------------------------------------------------------------------------------------------------------------------------------------------|-----------------------------|----------------|----------------------------------------|------------------|------------------|-----------------|--|------|----------------|--------------|
| Basic Search Ac                                                                                                                                                                                                                                                                                                                                                                                                                                                                                              | dvanced Search              | Recent Search  | Previous Searc                         | <u>:hes Bask</u> | <u>et</u>        | Other Libraries |  |      |                |              |
| Recent Sea                                                                                                                                                                                                                                                                                                                                                                                                                                                                                                   | arch                        |                |                                        |                  |                  |                 |  |      | ית <u>Help</u> | עבו          |
| Modify       Limit       Select All       Deselect       View Selected       Create Subset         You Searched the Catalog for ; System Number= 002284837       Add to My Basket       Rank Set       SDI Request       Save/Email       Print         Sorted by: Year, then Author       Sort options:       Year Author Title Call No.       Sort options:       Year Author Title Call No.         Sorting and display limited to first 1000 records       Format options:       Brief View   Table View |                             |                |                                        |                  |                  |                 |  |      |                | <u>Print</u> |
| Click the No. to view                                                                                                                                                                                                                                                                                                                                                                                                                                                                                        | w full record 1 - 1 of 1    |                |                                        |                  |                  |                 |  | Jump | o to #         | Go           |
| 1                                                                                                                                                                                                                                                                                                                                                                                                                                                                                                            | 1                           | Loca           | ntion on Shelf:                        | Geography Si     | <u>ıb-Librar</u> | Σ               |  |      |                |              |
|                                                                                                                                                                                                                                                                                                                                                                                                                                                                                                              |                             |                | Title:                                 | Jaffa Tel Aviv   | cartogra         | aphic material] |  |      |                |              |
|                                                                                                                                                                                                                                                                                                                                                                                                                                                                                                              |                             | For image clic | <u>:k here</u>                         |                  |                  |                 |  |      |                |              |
|                                                                                                                                                                                                                                                                                                                                                                                                                                                                                                              | [Jaffa?] : Surv             | ey of Pa       | lestine, 1950                          |                  |                  |                 |  |      |                |              |
|                                                                                                                                                                                                                                                                                                                                                                                                                                                                                                              |                             | Sy             | stem Number:                           | 002284828        |                  |                 |  |      |                |              |
|                                                                                                                                                                                                                                                                                                                                                                                                                                                                                                              |                             |                |                                        |                  |                  |                 |  |      |                |              |