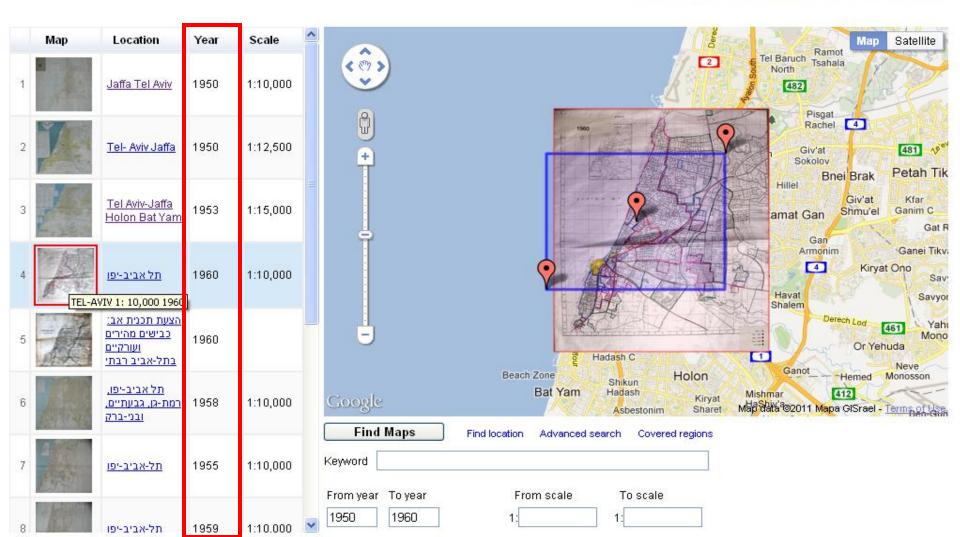

#### **Online Maps Catalog**

Welcome to Department of geography maps library.

Drag the rectangle to specify the geographic region and click "Find Maps".

Satellite Map ~ Ramot Tel Baruch 2 Tsahala ( ()) North  $\checkmark$ 482 Ganei Yehoshua 🧌 Ŷ Pisgat Park Rachel 4 -190 481 Giv'at Gefen + Sokolov Marina 481 Petah Tik **Bnei Brak** Hillel Giv'at Kfar Giv alayim Shmu'el Ganim C Ramat Gan Tel Aviv-Yafo Ramat Gat R Israel Neve Gan Menashiya Tsedek Ganei Tikva Armonim 4 Kiryat Ono Beit Ya'akov Sav Havat Savyor Shalem Shikunei Hisachon Derech Lod 20 44 Azor Yahı 461 -Mono Shikun Ole Or Yehuda Balfo 1 Hadash C Neve Ganot Beach Zone Holon Hemed Monosson Shikun Bat Yam Hadash Mishmar 412 Google Kiryat Man data @2011 Mapa GISrael - Terms of Sharet Asbestonim Find Maps Find location Advanced search Covered regions