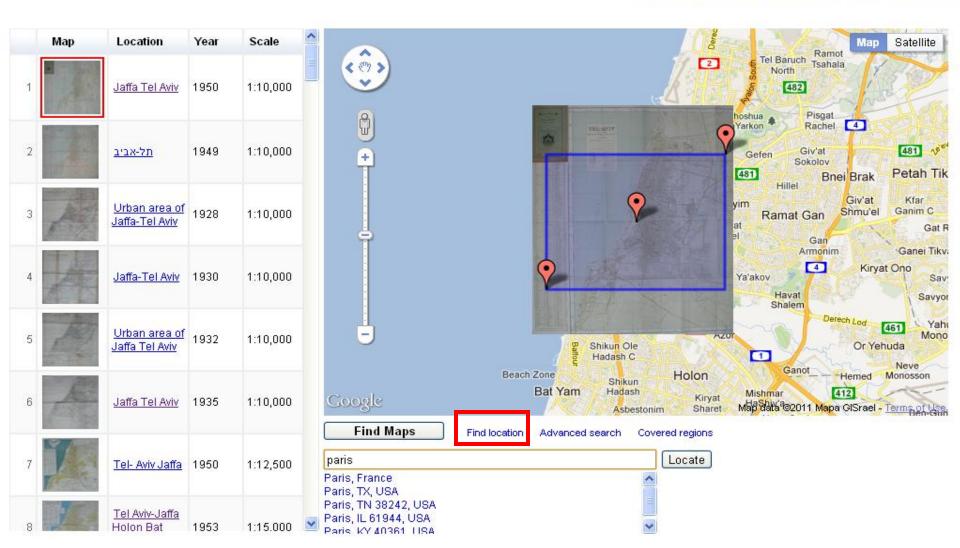

#### **Online Maps Catalog**

Welcome to Department of geography maps library.

Drag the rectangle to specify the geographic region and click "Find Maps".

Satellite Map ~ Ramot Tel Baruch 2 Tsahala ( ()) North  $\checkmark$ 482 Ganei Yehoshua 🧌 Ŷ Pisgat Park Rachel 4 -190 481 Giv'at Gefen + Sokolov Marina 481 Petah Tik **Bnei Brak** Hillel Giv'at Kfar Giv alayim Shmu'el Ganim C Ramat Gan Tel Aviv-Yafo Ramat Gat R Israel Neve Gan Menashiya Tsedek Ganei Tikva Armonim 4 Kiryat Ono Beit Ya'akov Sav Havat Savyor Shalem Shikunei Hisachon Derech Lod 20 44 Azor Yahı 461 -Mono Shikun Ole Or Yehuda Balfo 1 Hadash C Neve Ganot Beach Zone Holon Hemed Monosson Shikun Bat Yam Hadash Mishmar 412 Google Kiryat Man data @2011 Mapa GISrael - Terms of Sharet Asbestonim Find Maps Find location Advanced search Covered regions