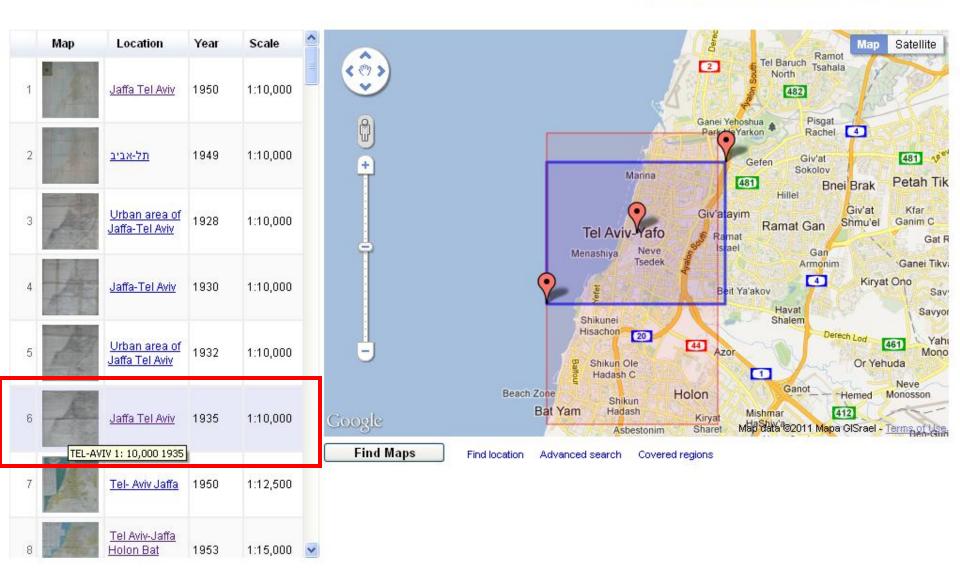

#### **Online Maps Catalog**

Welcome to Department of geography maps library.

Drag the rectangle to specify the geographic region and click "Find Maps".

Satellite Map ~ Ramot Tel Baruch 2 Tsahala ( ()) North  $\checkmark$ 482 Ganei Yehoshua 🧌 Ŷ Pisgat Park Rachel 4 -190 481 Giv'at Gefen + Sokolov Marina 481 Petah Tik **Bnei Brak** Hillel Giv'at Kfar Giv alayim Shmu'el Ganim C Ramat Gan Tel Aviv-Yafo Ramat Gat R Israel Neve Gan Menashiya Tsedek Ganei Tikva Armonim 4 Kiryat Ono Beit Ya'akov Sav Havat Savyor Shalem Shikunei Hisachon Derech Lod 20 44 Azor Yahı 461 -Mono Shikun Ole Or Yehuda Balfo 1 Hadash C Neve Ganot Beach Zone Holon Hemed Monosson Shikun Bat Yam Hadash Mishmar 412 Google Kiryat Man data @2011 Mapa GISrael - Terms of Sharet Asbestonim Find Maps Find location Advanced search Covered regions