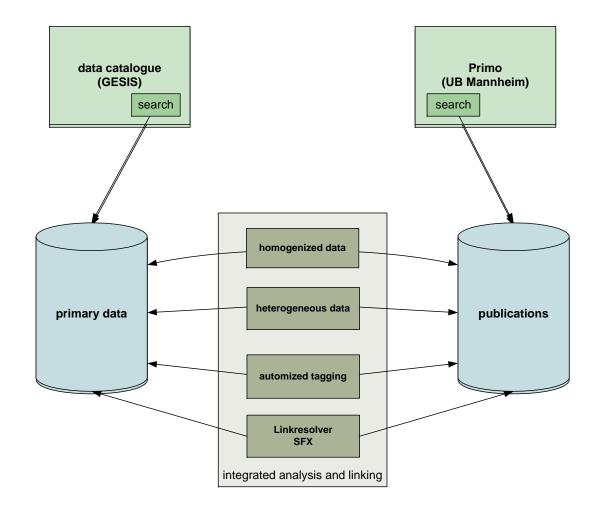

#### **Project Overview**

Conclusion

- InfoLIS is a project to connect research data and literature
- goal: help users to find research data and to relate it to publications

- first steps done
- able to load research data into primo and to create links based on references