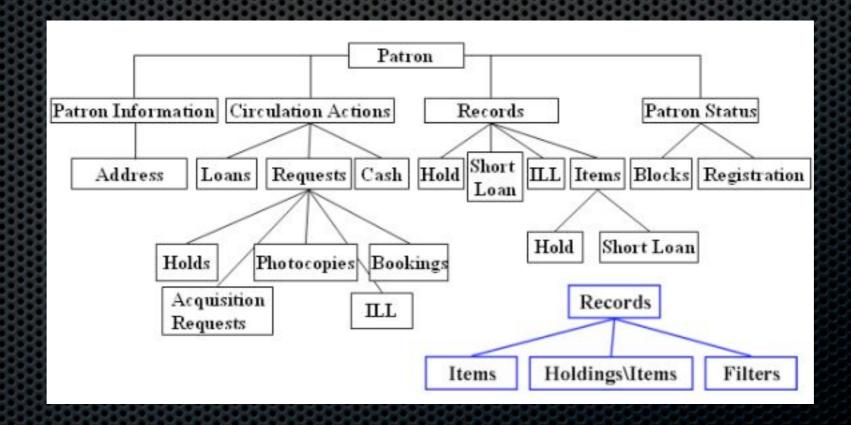

### How to respond like Aleph?

- 30+ APIs for communication between Primo and Aleph
- related to Patron and Bibliographic records

#### Patron related API

```
Patrons
Patrons > Patron Information
Patrons > Patron Information > address
Patrons > Circulation actions
Patrons > Circulation actions > Loans
Patrons > Circulation actions > requests
Patrons > Circulation actions > requests > Holds
Patrons > Circulation actions > requests > ILL
Patrons > Circulation actions > requests > Photocopies
Patrons > Circulation actions > requests > Acquisition Requests
Patrons > Circulation actions > requests > Booking
Patrons > Circulation actions > Cash
Patrons > Records (per patron)
Patrons > Records (per patron) > ILL (per Title)
Patrons > Records (per patron) > Holds (per Title) > Consortial Hold Groups
Patrons > Records (per patron) > Holds (per Title) > Institutional Hold Group
Patrons > Records (per patron) > Short Loan (per Title)
Patrons > Records (per patron) > Items
Patrons > Records (per patron) > Items > Hold (per Item)
Patrons > Records (per patron) > Items > Short Loan (per Item)
Patrons > Records (per patron) > Items > Photo (per Item)
Patrons > Patron Status
Patrons > Patron Status > Blocks
Patrons > Patron Status > Registration
```