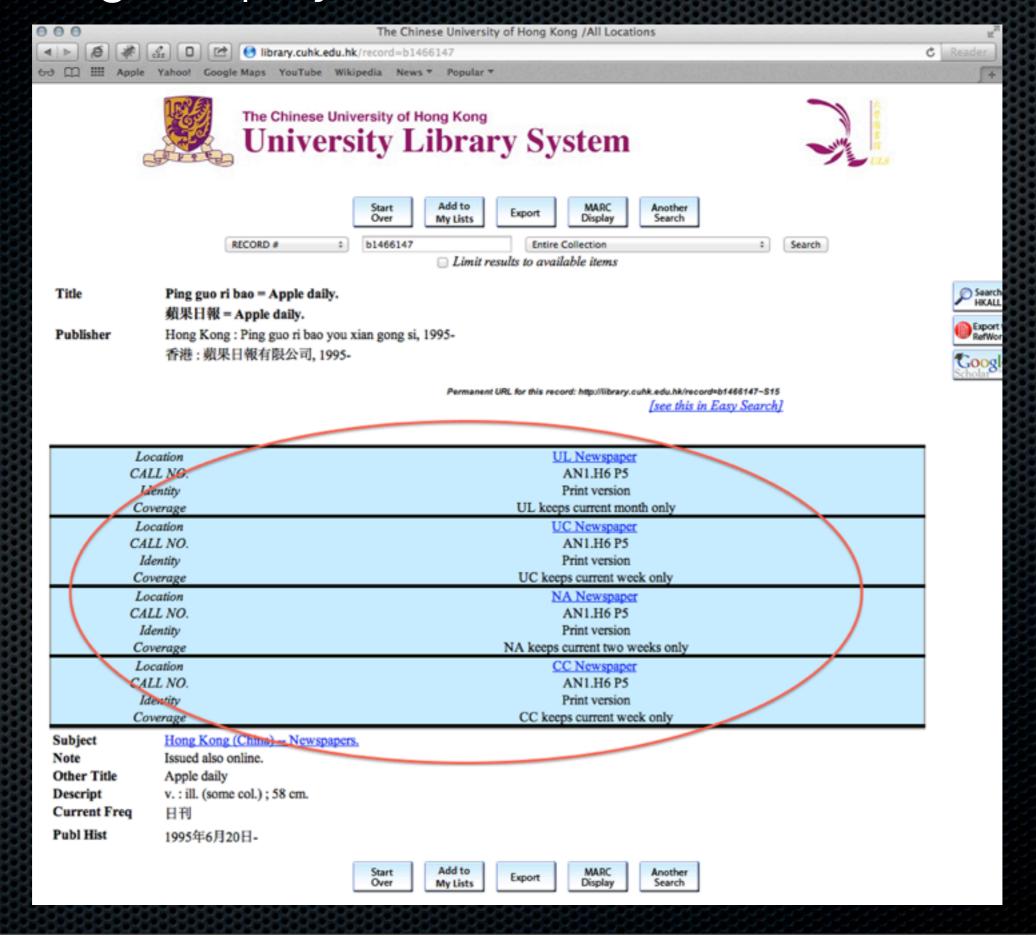

#### Holdings display for a BIB record on web OPAC

#### API response: Holdings list for a BIB record

```
← CO III Apple Yahoo! Google Maps YouTube Wikipedia News ▼ Popular ▼
This XML file does not appear to have any style information associated with it. The document tree is shown below.
▼<get-hol-list>
  <reply-text>ok</reply-text>
  <reply-code>0000</reply-code>
 ▼<holdings>
   ▼<holding>
    ▼<datafield tag="866" ind1="3" ind2=" ">
       <subfield code="a">UL keeps current month only</subfield>
      </datafield>
    ▼<datafield tag="852" ind1="9" ind2=" ">
       <subfield code="b">ULN</subfield>
      </datafield>
    </holding>
   ▼<holding>
    ▼<datafield tag="866" ind1="3" ind2=" ">
       <subfield code="a">UC keeps current week only</subfield>
      </datafield>
    ▼<datafield tag="852" ind1="9" ind2=" ">
       <subfield code="b">UCN</subfield>
      </datafield>
    </holding>
   ▼<holding>
    ▼<datafield tag="866" ind1="3" ind2=" ">
       <subfield code="a">NA keeps current two weeks only</subfield>
      </datafield>
    ▼<datafield tag="852" ind1="9" ind2=" ">
       <subfield code="b">NAN</subfield>
      </datafield>
    </holding>
   ▼<holding>
    ▼<datafield tag="866" ind1="3" ind2=" ">
       <subfield code="a">CC keeps current week only</subfield>
      </datafield>
    ▼<datafield tag="852" ind1="9" ind2=" ">
       <subfield code="b">CCN</subfield>
     </datafield>
    </holding>
  </holdings>
 </get-hol-list>
```