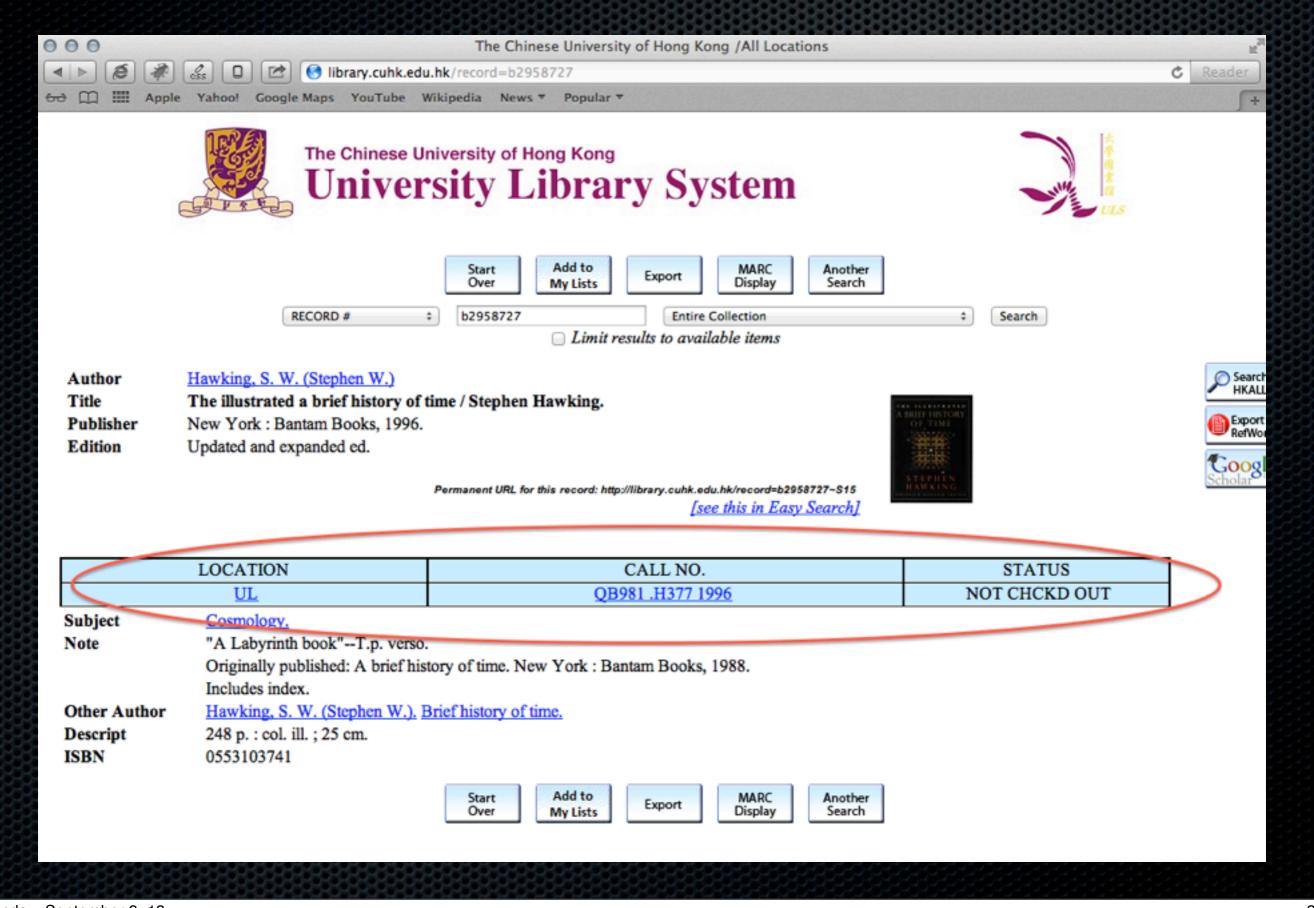

#### BIB record display on web OPAC

#### API response: Full list of items for a BIB record

```
primo.lib.cuhk.edu.hk/rest-dlf/record/b2958727/items
           Apple Yahoo! Google Maps YouTube Wikipedia News ▼ Popular ▼
This XML file does not appear to have any style information associated with it. The document tree is shown below.
▼<get-item-list>
   <reply-text>ok</reply-text>
   <reply-code>0000</reply-code>
 ▼<items>
   ▼<item href="http://pmstg.lib.cuhk.edu.hk/rest-dlf/record/b2958727/items/">
      <z30-sub-library-code>ul</z30-sub-library-code>
      <z30-item-status-code>11</z30-item-status-code>
      <z30-collection-code>IIIX</z30-collection-code>
        <translate-change-active-library>CUHK</translate-change-active-library>
        <z30-doc-number>b2958727</z30-doc-number>
        <z30-barcode/>
        <z30-sub-library>UL</z30-sub-library>
        <z30-collection/>
        <z30-description>Circulation</z30-description>
        <z30-call-no>QB981 .H377 1996</z30-call-no>
        <z30-call-no-key>QB981 .H377 1996</z30-call-no-key>
      </230>
      <status>NOT CHCKD OUT</status>
      <info type="HoldRequest" href="http://pmstg.lib.cuhk.edu.hk/rest-dlf/patron//record/b2958727/items//hold" allowed="N"/>
    </item>
   </items>
 </get-item-list>
```