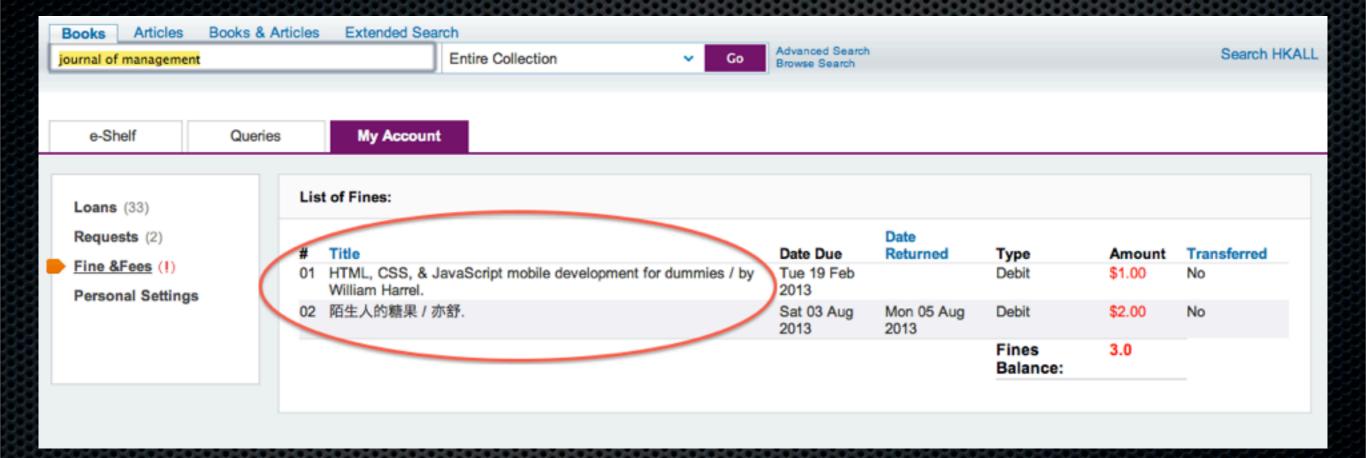

ory                         | 下落幕的智慧盛宴 = The library: an illustrate                               | d 斯图亚特・A. P.默里(Stuart A. P. Murray)著 ; 胡炜译. | 22-<br>10-<br>2012 | Copy 1                     |  |  |  |  |  |  |
|                                  | 12 Profession                                | nal mobile application development                                  |                                             | 22-<br>10-<br>2012 | Copy 1                     |  |  |  |  |  |  |
|                                  | 13 Profession                                | nal mobile application development                                  |                                             | 22-<br>10-<br>2012 | Copy 1                     |  |  |  |  |  |  |

#### List of hold request



#### List of fines



# Summary

## Essential concepts

- emulate 30+ Aleph RESTful API
- CGI script to do web scraping from web OPAC
- works with any ILS with a web OPAC
- works with Primo 3.X, Primo 4.X ...

### Pros and Cons

| Pros                    | Cons                       |  |  |  |
|-------------------------|----------------------------|--|--|--|
| works with any web OPAC | do it on your own          |  |  |  |
| native Primo support    | needs to sync with OPAC    |  |  |  |
| easy to maintain        | can't retire your web OPAC |  |  |  |

### References

- DLF ILS Discovery Interface Task Group (ILS-DI) Technical Recommendation -- An API for effective interoperation between integrated library systems and external discovery (<a href="http://old.diglib.org/architectures/ilsdi/DLF">http://old.digl