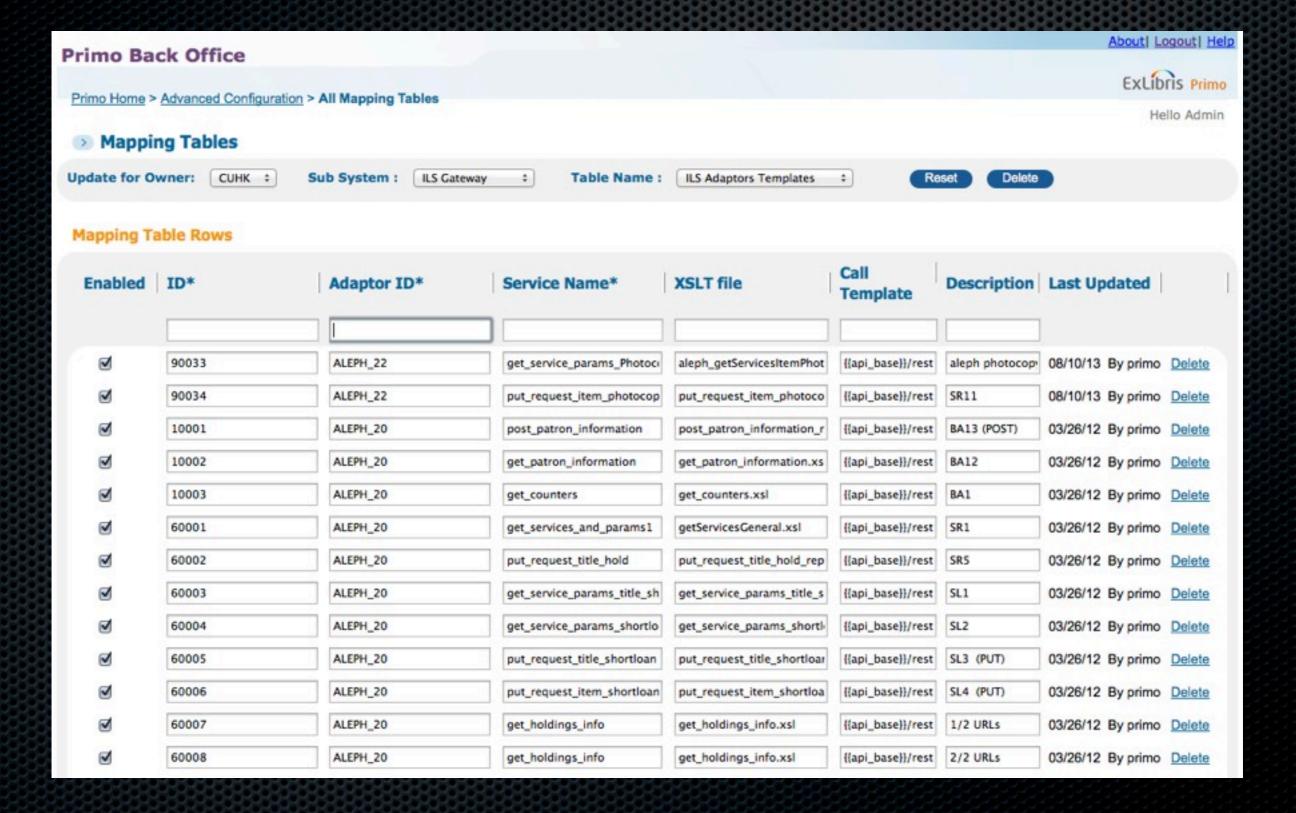

## ILS adaptor API

- for each ILS-specific adaptor, there is a set of API
- each API is responsible for a specific functional conversation between Primo and the ILS
- e.g. get\_holdings\_info, get\_loans, post\_loan\_renewal

### ILS adaptor API templates

### API templates examples

- get\_holdings\_info
- {{api\_base}}/rest-dlf/record/{{record\_id}}/holdings?lang={{lang}}
  &view=full&patron={{patron\_id}}&volume={{volume}}&year={{year}}
  &sublibrary={{sublibrary}}&sublibs={{sublibs}}&startPos={{startPos}}
  &noltems={{noltems}}
- get\_loans
- {{api\_base}}/rest-dlf/patron/{{patron\_id}}/circulationActions/loans?lang={{lang}} &view=brief&type={{type}}&institution={{institute}}&no\_loans={{no\_loans}}
- post\_loan\_renewal
- {{api\_base}}/rest-dlf/patron/{{patron\_id}}/circulationActions/loans/{{loan\_id}}? lang={{lang}}