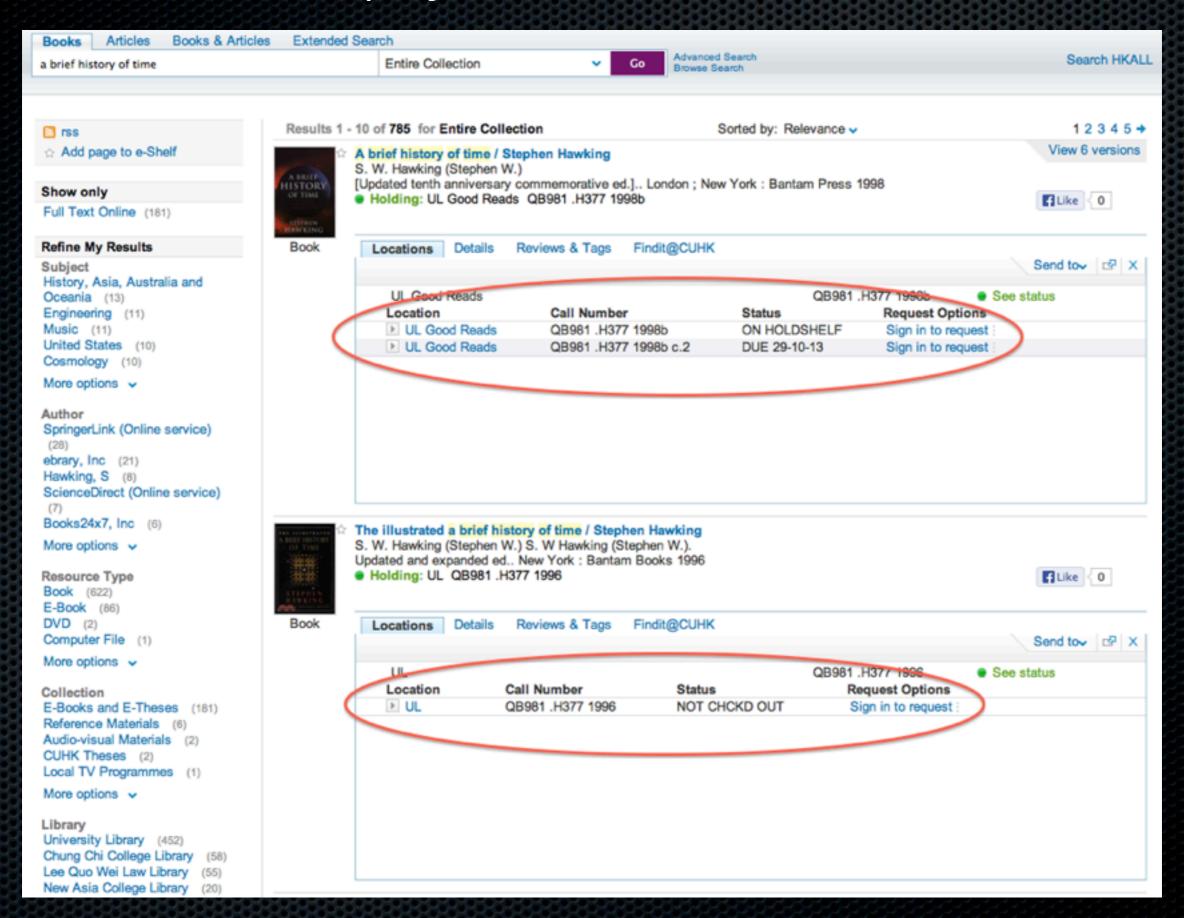

### List of holdings of a journal title

#### API response: Holdings list for a BIB record

```
← CO III Apple Yahoo! Google Maps YouTube Wikipedia News ▼ Popular ▼
This XML file does not appear to have any style information associated with it. The document tree is shown below.
▼<get-hol-list>
  <reply-text>ok</reply-text>
  <reply-code>0000</reply-code>
 ▼<holdings>
   ▼<holding>
    ▼<datafield tag="866" ind1="3" ind2=" ">
       <subfield code="a">UL keeps current month only</subfield>
      </datafield>
    ▼<datafield tag="852" ind1="9" ind2=" ">
       <subfield code="b">ULN</subfield>
      </datafield>
    </holding>
   ▼<holding>
    ▼<datafield tag="866" ind1="3" ind2=" ">
       <subfield code="a">UC keeps current week only</subfield>
      </datafield>
    ▼<datafield tag="852" ind1="9" ind2=" ">
       <subfield code="b">UCN</subfield>
      </datafield>
    </holding>
   ▼<holding>
    ▼<datafield tag="866" ind1="3" ind2=" ">
       <subfield code="a">NA keeps current two weeks only</subfield>
      </datafield>
    ▼<datafield tag="852" ind1="9" ind2=" ">
       <subfield code="b">NAN</subfield>
      </datafield>
    </holding>
   ▼<holding>
    ▼<datafield tag="866" ind1="3" ind2=" ">
       <subfield code="a">CC keeps current week only</subfield>
      </datafield>
    ▼<datafield tag="852" ind1="9" ind2=" ">
       <subfield code="b">CCN</subfield>
     </datafield>
    </holding>
  </holdings>
 </get-hol-list>
```