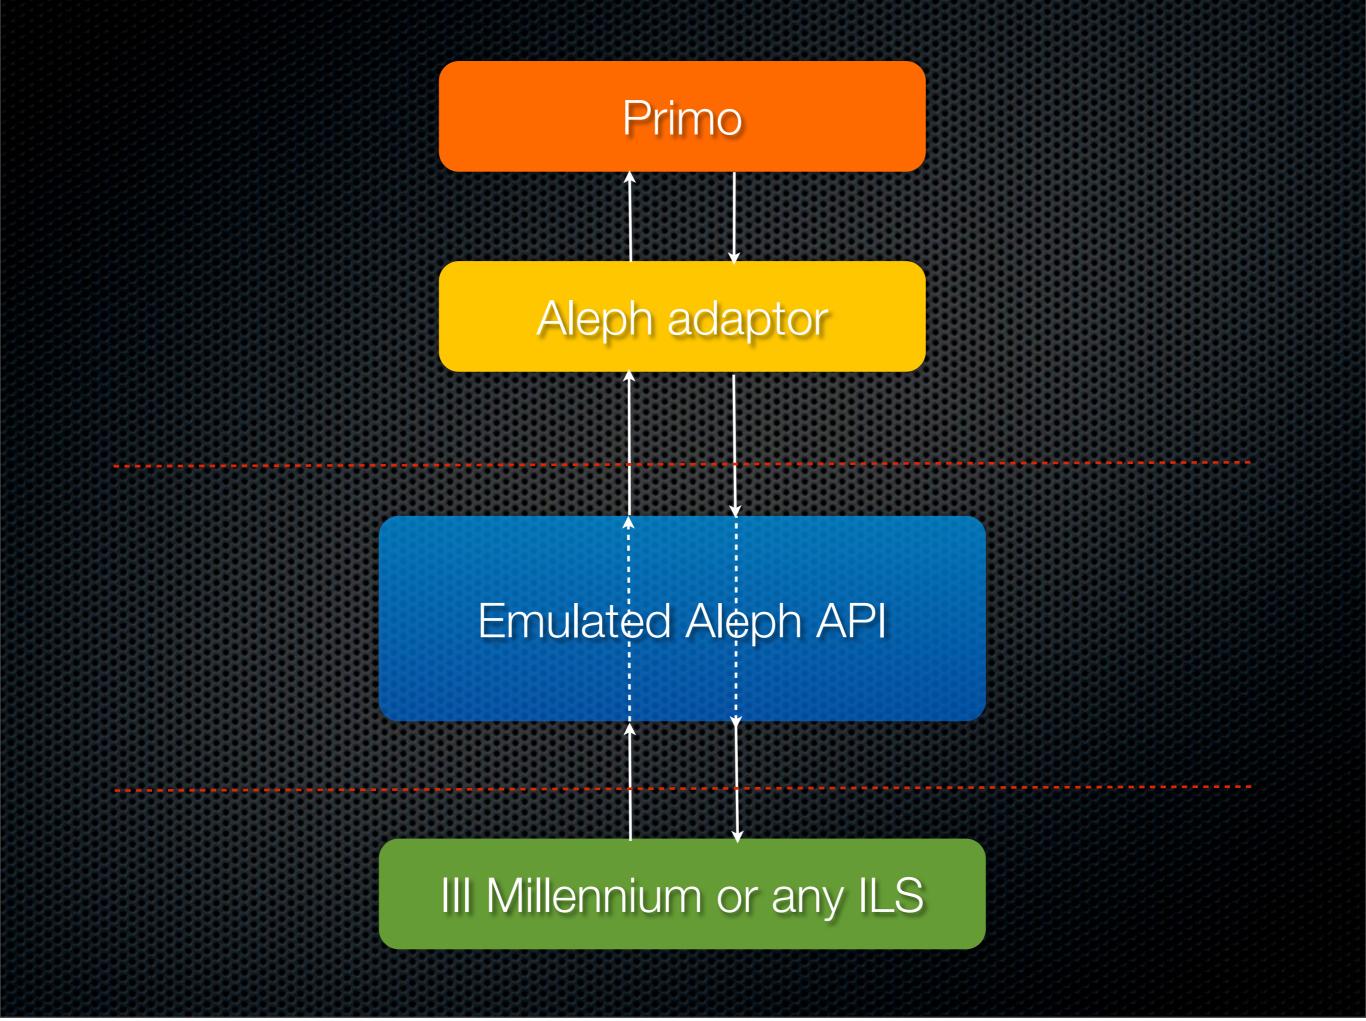

### Emulate Aleph gateway

- Millennium didn't implement the adaptor API at all
- difficult to implement from scratch
- And ... it is NOT really necessary
- make use of the Aleph adaptor API syntax
- build your web services to respond like Aleph

#### How to emulate?

- learn how Aleph responds to Primo
- get all the relevant responds from your Web OPAC
- by web scraping
- translate your OPAC responds into Aleph API format
- Primo feels like talking with an Aleph