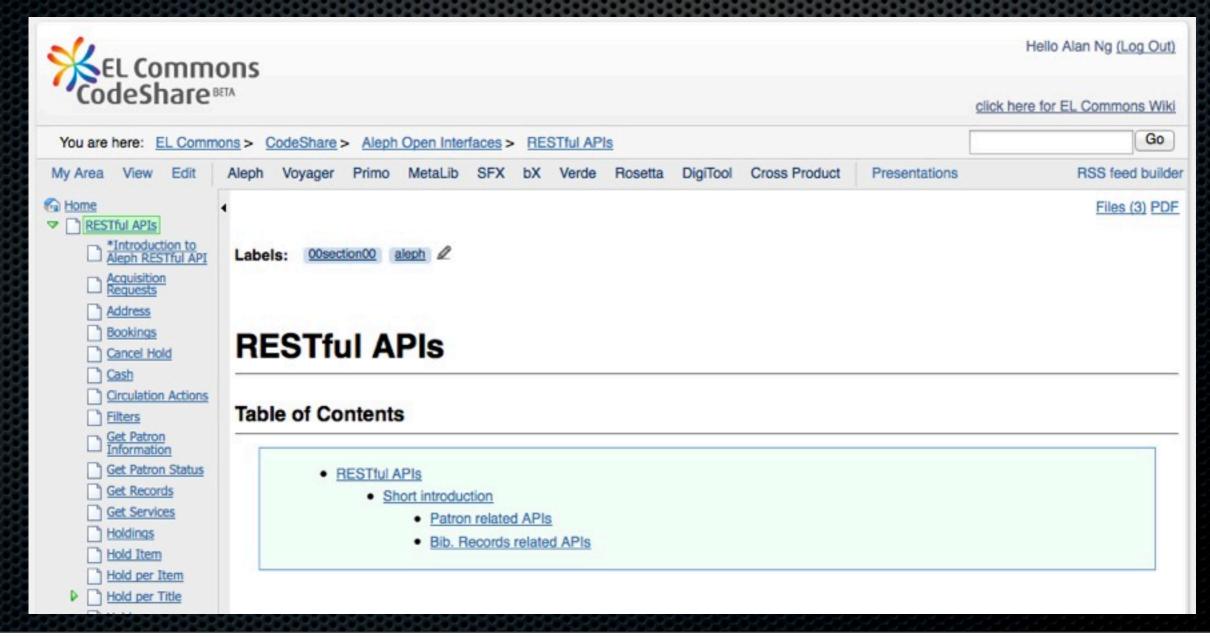

#### Aleph API definitions

EL Commons > CodeShare > Aleph Open Interfaces > RESTful APIs