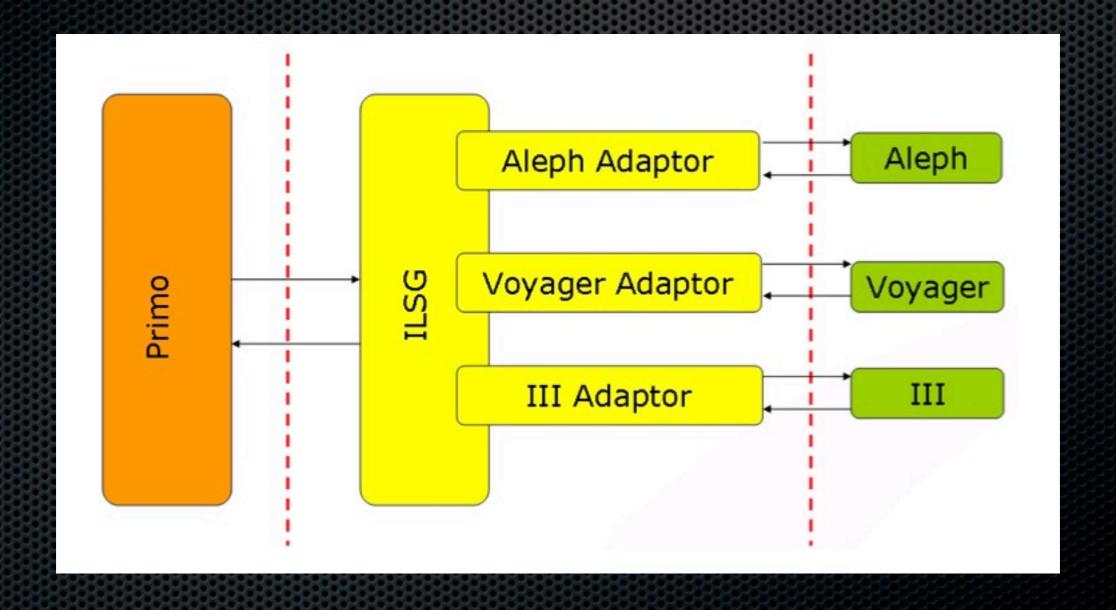

#### How OVP works?

- Primo talks with ILS via ILS gateway
- ILS gateway uses an ILS-specific adaptor
- adaptors for Alma, Aleph, Voyager, Talis
- NO adaptor for III Millennium

## ILS gateway