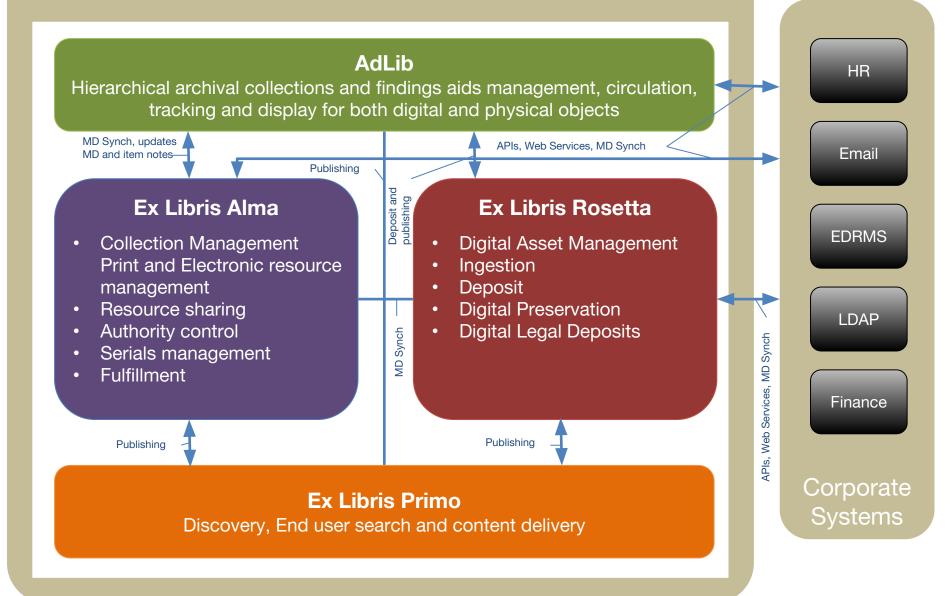

## Integrated Collection Management System

#### **Integrated Collections Management System**

#### AdLib

Hierarchical archival collections and findings aids management, circulation, tracking and display for both digital and physical objects

#### **Integrated Collections Management System**

Hierarchical archival collections and findings aids management, circulation, tracking and display for both digital and physical objects