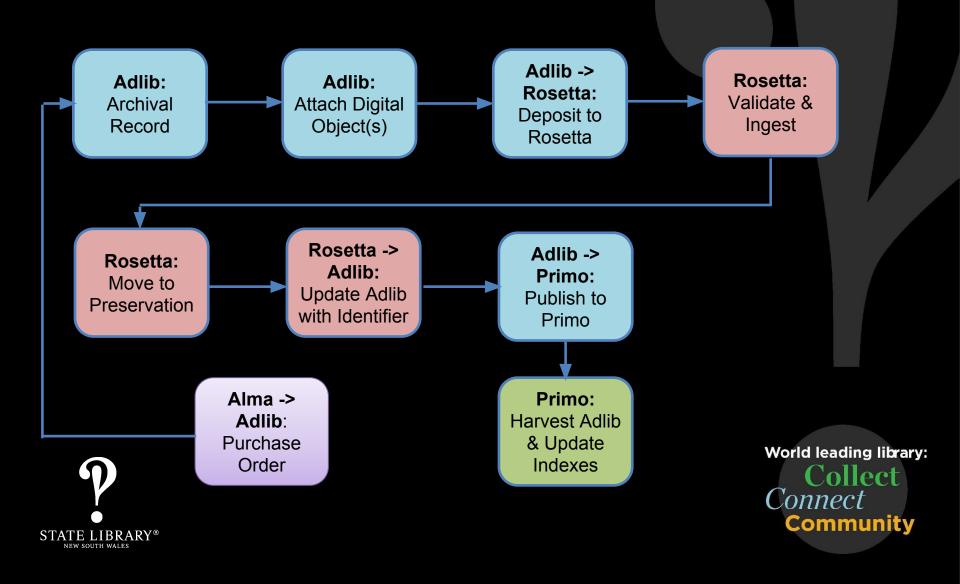

LL product



Aviators & DH60 biplane Hood Collection, State Library of New South Wales

## Integrated Collection Management System



## Integrated Collection Management System



#### **Integrated Collections Management System**

#### AdLib

Hierarchical archival collections and findings aids management, circulation, tracking and display for both digital and physical objects





#### **Integrated Collections Management System**



Hierarchical archival collections and findings aids management, circulation, tracking and display for both digital and physical objects



#### **Integrated Collections Management System**



### **Adlib Architecture**



### **Adlib Architecture**



### **Rosetta Architecture**



### **Rosetta Architecture**



## Archival Collections: Integrated Workflow



### **ICMS Data Integration Points**



## Challenges & Lessons

- Data migration:
  - Estimation: extract, transform, load
- Technical integration and workflows
  - Infrastructure, architecture
- Staffing / resourcing:
  - Project and business-as-usual
- Organisational change management:
  - Business process: new and updated
  - Training and knowledge management
  - Ongoing project communication



World leading library: Collect Connect Community

# Future plans

- Stage 1 Go-live: Late 2015 Adlib & Rosetta
- Stage 2 Go-live: Early 2016
  Alma & Primo + stage 1 integration
- Rosetta as a Digital Asset
- Management System
- Identity and Access Management across all sites
- User experience: Delivery and viewers





# Questions?

Lynne Billington

lynne.billington@sl.nsw.gov.au

**Euwe Er