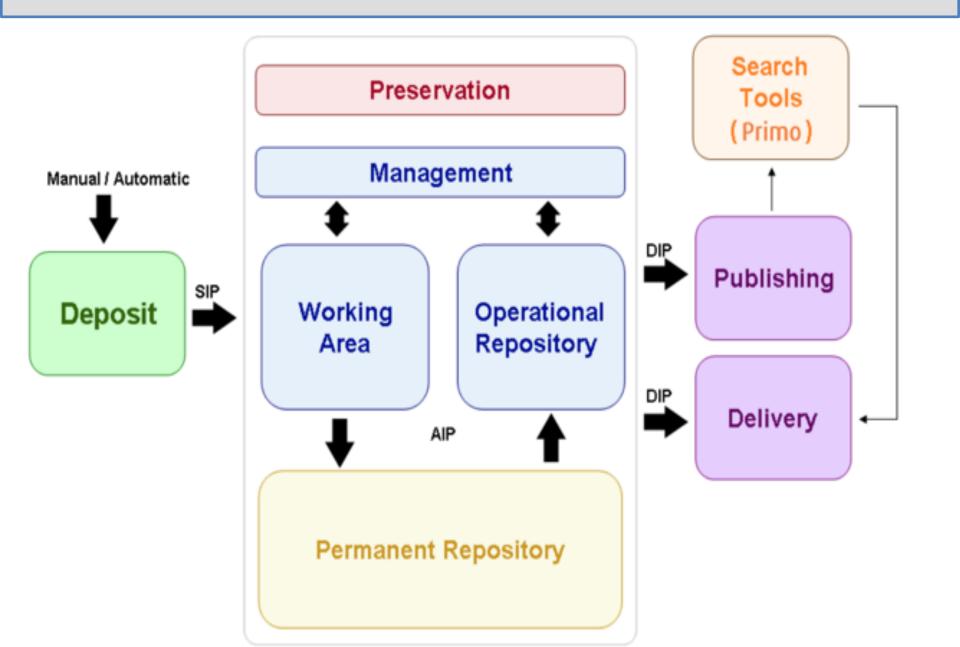

## Archival Collections: Integrated Workflow

### **ICMS Data Integration Points**