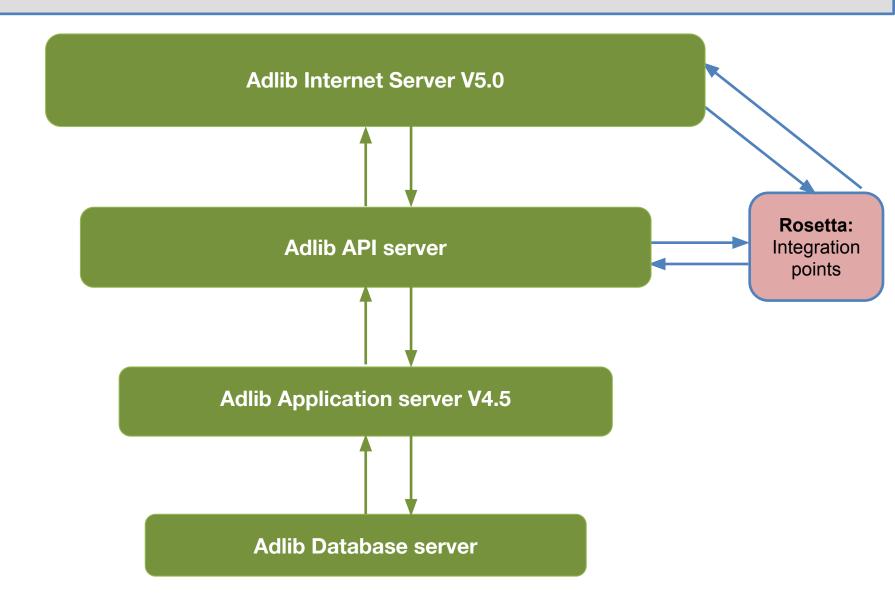

leading library:

Community

ollect



## The Solution

9-048

### **Ex Libris partners with Axiell**



an AXIELL product



Aviators & DH60 biplane Hood Collection, State Library of New South Wales

## Integrated Collection Management System



## Integrated Collection Management System



#### **Integrated Collections Management System**

#### AdLib

Hierarchical archival collections and findings aids management, circulation, tracking and display for both digital and physical objects





#### **Integrated Collections Management System**



Hierarchical archival collections and findings aids management, circulation, tracking and display for both digital and physical objects



#### **Integrated Collections Management System**



### **Adlib Architecture**



### **Adlib Architecture**



### **Rosetta Architecture**



### **Rosetta Architecture**



## Archival Collections: Integrated Workflow



### **ICMS Data Integration Points**



## Challenges & Lessons

- Data migration:
  - Estimation: extract, transform, load
- Technical integration and workflows
  - Infrastructure, architecture
- Staffing / resourcing:
  - Project and business-as-usual
- Organisational change management:
  - Business process: new and updated
  - Training and knowledge management
  - Ongoing project communication



World leading library: Collect Connect Community

# Future plans

- Stage 1 Go-live: Late 2015 Adlib & Rosetta
- Stage 2 Go-live: Early 2016
  Alma & Primo + stage 1 integration
- Rosetta as a Digital Asset
- Management System
- Identity and Access Management across all sites
- User