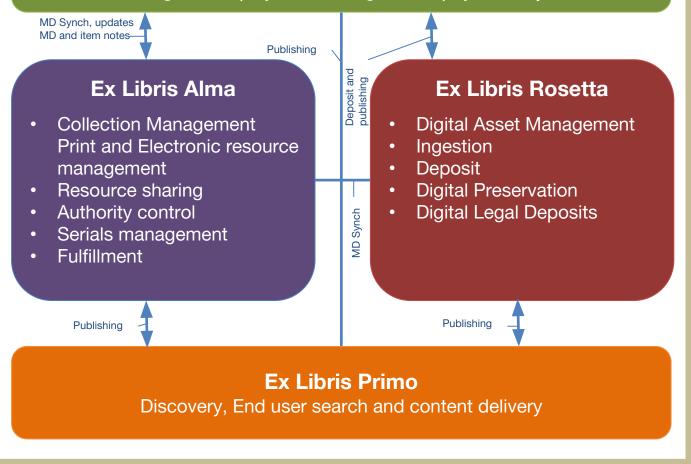

## Integrated Collection Management System

#### **Integrated Collections Management System**

#### **Integrated Collections Management System**

Hierarchical archival collections and findings aids management, circulation, tracking and display for both digital and physical objects