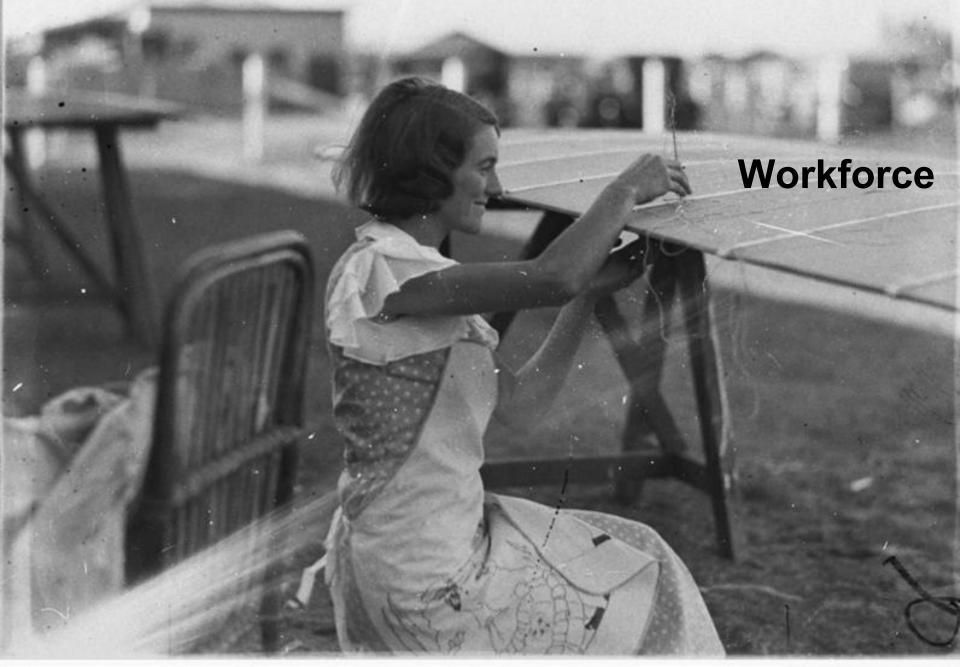

# **Beginning of Journey**

UXX

Title Creator Woman fabric worker stitching linen onto aircraft wings Hood, Ted, 1911-2000