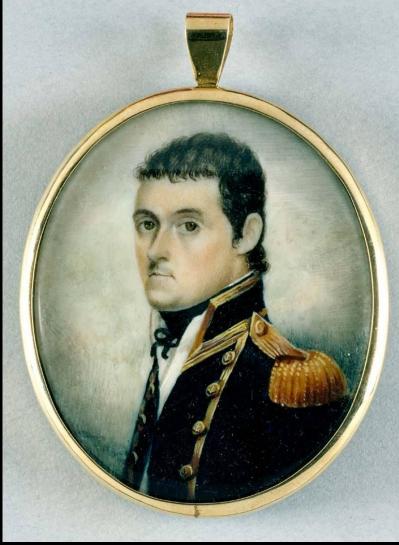

Matthew Flinders, ca. 1800 - watercolour miniature portrait State Library of New South Wales