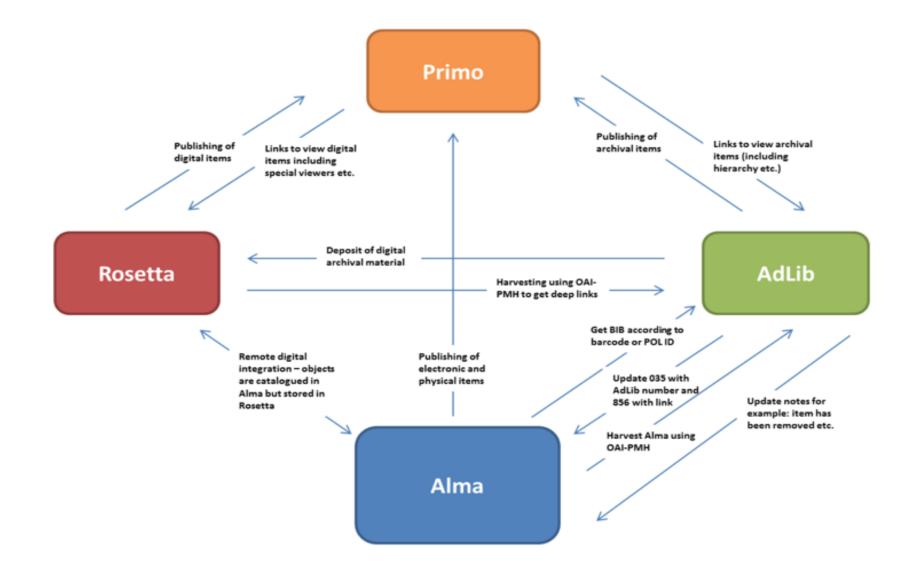

od Collection, State Library of New South Wales

## Integrated Collection Management System



## Integrated Collection Management System



#### **Integrated Collections Management System**

#### AdLib

Hierarchical archival collections and findings aids management, circulation, tracking and display for both digital and physical objects





#### **Integrated Collections Management System**



Hierarchical archival collections and findings aids management, circulation, tracking and display for both digital and physical objects



#### **Integrated Collections Management System**



### **Adlib Architecture**



### **Adlib Architecture**



### **Rosetta Architecture**



### **Rosetta Architecture**



## Archival Collections: Integrated Workflow



### **ICMS Data Integration Points**



## Challenges & Lessons

- Data migration:
  - Estimation: extract, transform, load
- Technical integration and workflows
  - Infrastructure, architecture
- Staffing / resourcing:
  - Project and business-as-usual
- Organisational change management:
  - Business process: new and updated
  - Training and knowledge management
  - Ongoing project communication



World leading library: Collect Connect Community

# Future plans

- Stage 1 Go-live: Late 2015 Adlib & Rosetta
- Stage 2 Go-live: Early 2016
  Alma & Primo + stage 1 integration
- Rosetta as a Digital Asset
- Management System
- Identity and Access Management across all sites
- User experience: Delivery and viewers





# Questions?

Lynne Billington

lynne.billington@sl.nsw.gov.au

**Euwe Ermita** 

euwe.ermita@sl.nsw.gov.au