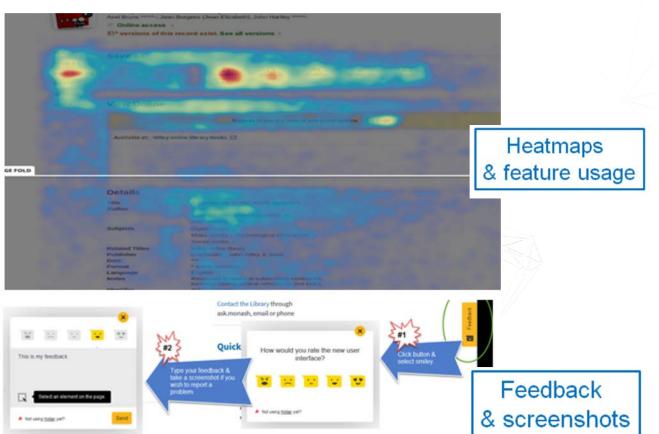

## User experience testing using Hotjar

## User experience testing using Morae

•Session recording to review mouse movements & analyse sessions better.