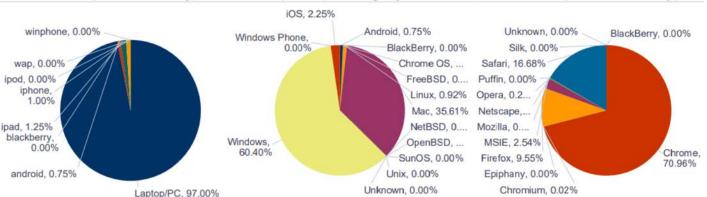

#### Actions per Device Type Actions per Operating System

#### Actions per Browser Type

| Device    | OS      | Browser | 50.4 |  |
|-----------|---------|---------|------|--|
| Laptop/PC | Windows | Chrome  |      |  |
| Laptop/PC | Mac     | Chrome  | 19   |  |
| Laptop/PC | Mac     | Safari  | 14.5 |  |
| Laptop/PC | Windows | Firefox | 7.2  |  |
|           |         |         | 91.1 |  |