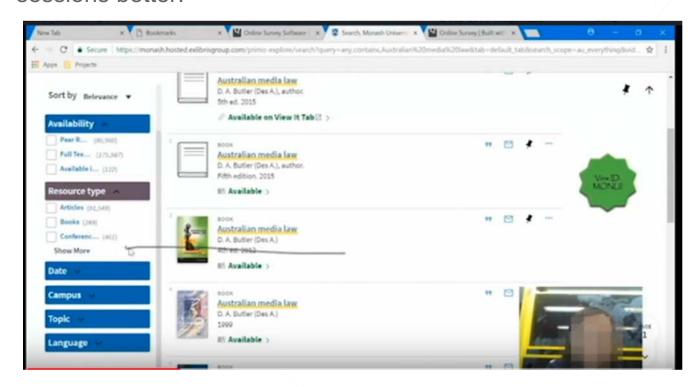

# How do you incorporate analytics into your data-driven decision making?

- Area not covered? Virtual Browse on New UI (finally fixed August 2019)
- Defect? Facets on New UI: was Classic UI inflated or is New UI broken?
- Hard to find? Citations Trail (Brief Results icon February 2019, tweaked locally June 2019)
- Not needed? Personalise it
- Who is using it, and why? Library staff focus on Advanced Search
- Core service focus Basic Search, Access, Facets, Citations, Sort