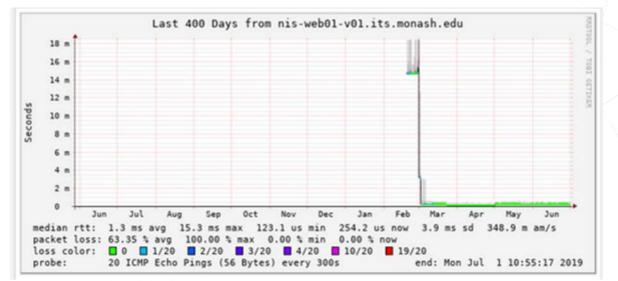

# Automated testing using Katalon Plugin & Network Ping

|                 | Start    | End                                                                                                                                                                                                                                                                                                                                                                                                                                                                                                                                                                                                                                                                                                                                                                                                                                                                                                                                                                                                                                                                                                                                                                                                                                                                                                                                                                                                                                                                                                                                                                                                                                                                                                                                                                                                                                                                                                                                                                                                                                                                                                                            | May 30, 2019 | Start    | End      | July 1, 2019 |
|-----------------|----------|--------------------------------------------------------------------------------------------------------------------------------------------------------------------------------------------------------------------------------------------------------------------------------------------------------------------------------------------------------------------------------------------------------------------------------------------------------------------------------------------------------------------------------------------------------------------------------------------------------------------------------------------------------------------------------------------------------------------------------------------------------------------------------------------------------------------------------------------------------------------------------------------------------------------------------------------------------------------------------------------------------------------------------------------------------------------------------------------------------------------------------------------------------------------------------------------------------------------------------------------------------------------------------------------------------------------------------------------------------------------------------------------------------------------------------------------------------------------------------------------------------------------------------------------------------------------------------------------------------------------------------------------------------------------------------------------------------------------------------------------------------------------------------------------------------------------------------------------------------------------------------------------------------------------------------------------------------------------------------------------------------------------------------------------------------------------------------------------------------------------------------|--------------|----------|----------|--------------|
| Basic Search    | 11:52:04 | national designation of the contract of the co | 12 seconds   | 11:02:52 |          | 3 ml sec     |
| Advanced Search | 12:00:42 | 12:00:53                                                                                                                                                                                                                                                                                                                                                                                                                                                                                                                                                                                                                                                                                                                                                                                                                                                                                                                                                                                                                                                                                                                                                                                                                                                                                                                                                                                                                                                                                                                                                                                                                                                                                                                                                                                                                                                                                                                                                                                                                                                                                                                       | 11 seconds   | 11:04:21 | 11:04:31 | 10ml sec     |
| AZ Ejournals    | 12:15:18 | 12:15:27                                                                                                                                                                                                                                                                                                                                                                                                                                                                                                                                                                                                                                                                                                                                                                                                                                                                                                                                                                                                                                                                                                                                                                                                                                                                                                                                                                                                                                                                                                                                                                                                                                                                                                                                                                                                                                                                                                                                                                                                                                                                                                                       | 9 seconds    | 11:05:12 | 11:05:23 | 11ml sec     |
| Add to Eshelf   | 12:36:39 | 12:36:47                                                                                                                                                                                                                                                                                                                                                                                                                                                                                                                                                                                                                                                                                                                                                                                                                                                                                                                                                                                                                                                                                                                                                                                                                                                                                                                                                                                                                                                                                                                                                                                                                                                                                                                                                                                                                                                                                                                                                                                                                                                                                                                       | 8 seconds    | 11:07:26 | 11:07:33 | 7ml sec      |