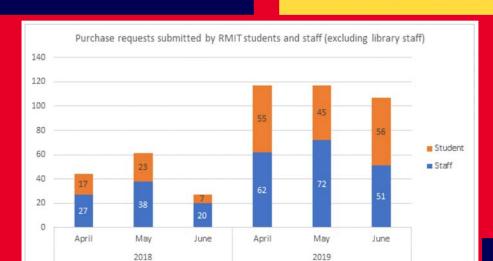

ly June 2019)
- Not needed? Personalise it
- Who is using it, and why? Library staff focus on Advanced Search
- Core service focus Basic Search, Access, Facets, Citations, Sort

#### Actions per Device Type Actions per Operating System

#### Actions per Browser Type



| Device    | OS      | Browser | 50.4 |  |
|-----------|---------|---------|------|--|
| Laptop/PC | Windows | Chrome  |      |  |
| Laptop/PC | Mac     | Chrome  | 19   |  |
| Laptop/PC | Mac     | Safari  | 14.5 |  |
| Laptop/PC | Windows | Firefox | 7.2  |  |
|           |         |         | 91.1 |  |

# RMIT - Analytics in Primo display decisions

#### LATERAL LINKING

Usage of Lateral Linking up >300%

Jan-June 2017 = 33,554 Jan-Dec 2016 = 9,867





CITATIONS Increased usage Jan-June 2017 = 72,396 Jan-Dec 2016 = 63





# When do you release new features? And why do you wait?

# How do you let users know about known issues? System downs and long standing issues



# Automated testing using Katalon Plugin & Network Ping



|                 | Start    | End