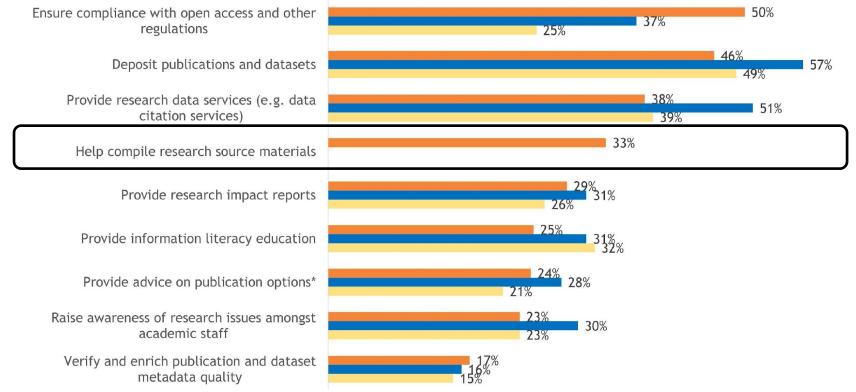

# Which of the following do you expect the library to do to support your role as a researcher?

Ensure compliance with open access and other regulations

| ΟΔΙ | publishing |  |
|-----|------------|--|
|     | publishing |  |

# Which of the following do you expect the library to do to support your role as a researcher?

Deposit publications and datasets

**Student deposit** 

Projects

# Which of the following do you expect the library to do to support your role as a researcher?

Provide research data services (e.g. data citation services)

# Which of the following do you expect the library to do to support your role as a researcher?

Help compile research source materials

with **EROD** 

**Collections** Push assets to Smart ORCiD **Expansion** via Excel/CSV Update assets ROR integration using SWORD

# Which of the following do you expect the library to do to support your role as a researcher?

Provide research impact reports

nproved search index

General pages

| 1   |   |
|-----|---|
|     |   |
|     |   |
|     |   |
|     |   |
|     |   |
| - U | , |

# Which of the following do you expect the library to do to support your role as a researcher?

Verify and enrich publication and dataset metadata quality

researcher

Author affiliation matching by enhancement