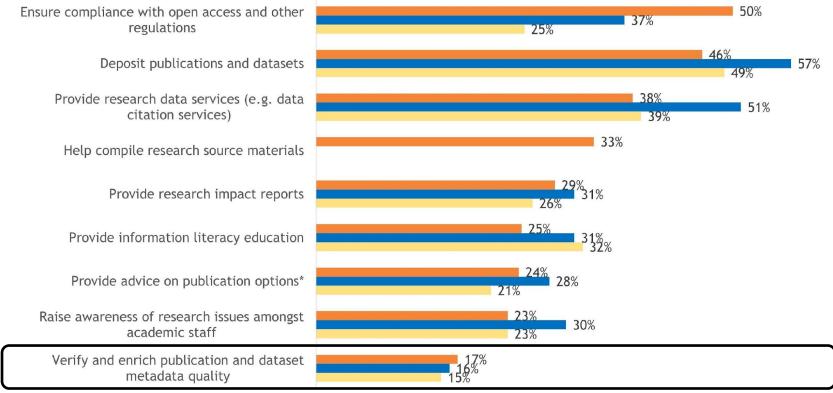

# Which of the following do you expect the library to do to support your role as a researcher?

Ensure compliance with open access and other regulations

| ΟΔΙ | publishing |  |
|-----|------------|--|
|     | publishing |  |

# Which of the following do you expect the library to do to support your role as a researcher?

Deposit publications and datasets

**Student deposit** 

Projects

# Which of the following do you expect the library to do to support your role as a researcher?

Provide research data services (e.g. data citation services)

# Which of the following do you expect the library to do to support your role as a researcher?

Help compile research source materials

with **EROD** 

**Collections** Push assets to Smart ORCiD **Expansion** via Excel/CSV Update assets ROR integration using SWORD

# Which of the following do you expect the library to do to support your role as a researcher?

Provide research impact reports

nproved search index

General pages

| 1   |   |
|-----|---|
|     |   |
|     |   |
|     |   |
|     |   |
|     |   |
| - U | , |

# Which of the following do you expect the library to do to support your role as a researcher?

Verify and enrich publication and dataset metadata quality

researcher

Author affiliation matching by enhancement