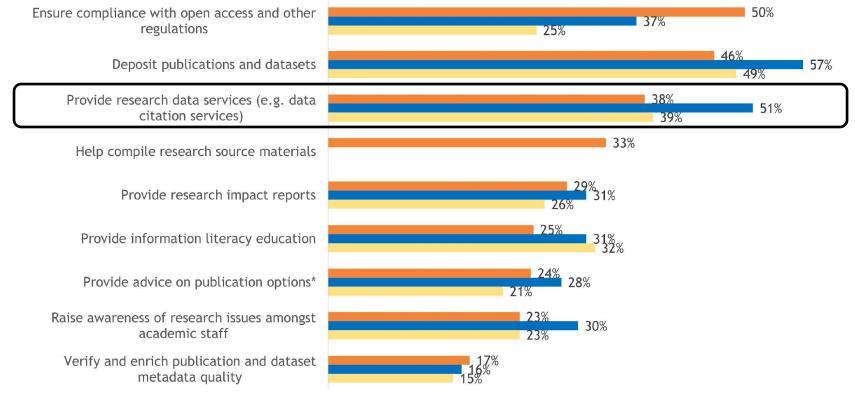

# Which of the following do you expect the library to do to support your role as a researcher?

Ensure compliance with open access and other regulations

| ΟΔΙ | publishing |  |
|-----|------------|--|
|     | publishing |  |

# Which of the following do you expect the library to do to support your role as a researcher?

Deposit publications and datasets

**Student deposit** 

Projects

# Which of the following do you expect the library to do to support your role as a researcher?

Provide research data services (e.g. data citation services)

# Which of the following do you expect the library to do to support your role as a researcher?

Help compile research source materials

with **EROD** 

**Collections** Push assets to Smart ORCiD **Expansion** via Excel/CSV Update assets ROR integration using SWORD

**ANZSRC** support

33%

# Which of the following do you expect the library to do to support your role as a researcher?

Provide research impact reports

nproved search index

General pages

| 1   |   |
|-----|---|
|     |   |
|     |   |
|     |   |
|     |   |
|     |   |
| - U | , |

**Custom link** 

Advanced search & improved indexing

# Which of the following do you expect the library to do to support your role as a researcher?

Verify and enrich publication and dataset metadata quality

researcher

Author affiliation matching by enhancement

Improved algorithm and workflows

Approve

bulk

Load activities by CSV

#### **OTHER**

Extended profiles control by admin and researcher

Accessibility

Collaborations report

New OTB dashboards