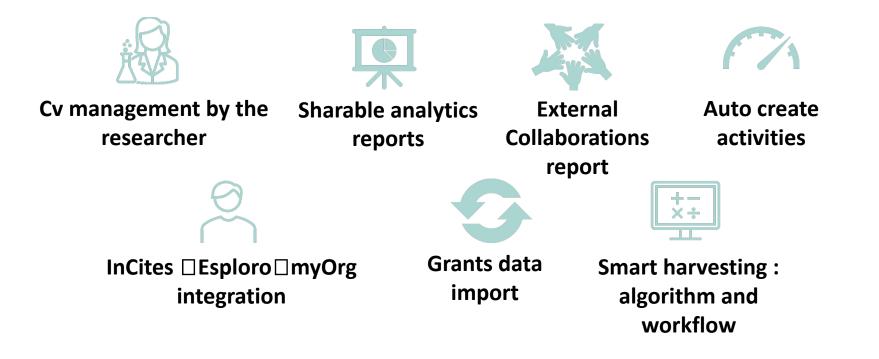

## RESEARCH PORTAL & RESEARCHER PROFILES

- Analytics in portal and profiles
- CV management by researcher
- Esploro widgets
- Improved search capabilities

- Sharable reports
- External collaboration report
- Expert finder dashboard
- Grants improvments

#### FUNDING & RESEARCH ADMIN WORKFLOWS

- Grants improvements
- Support for UN Sustainable Development Goals
- Automatically create activities from ETDs
- Auto create activities

#### **INTEGRATIONS**

- InCites into Esploro, and out to MyOrg
- Grants data import
- OAI publishing ETD-MS