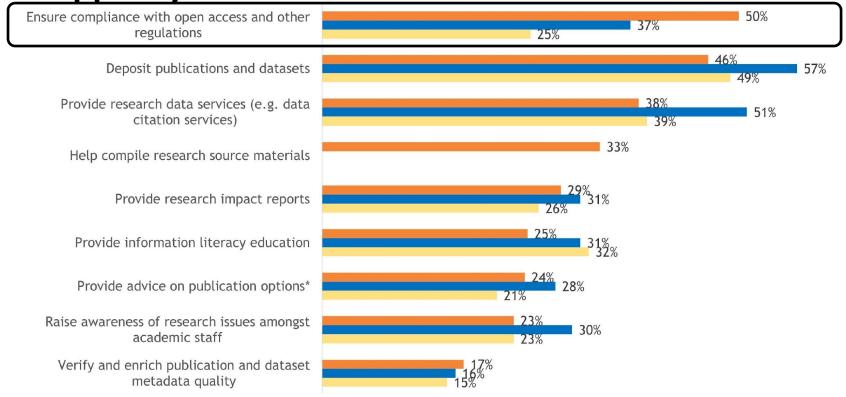

# Which of the following do you expect the library to do to support your role as a researcher?

Ensure compliance with open access and other regulations

| ΟΔΙ | publishing |  |
|-----|------------|--|
|     | publishing |  |