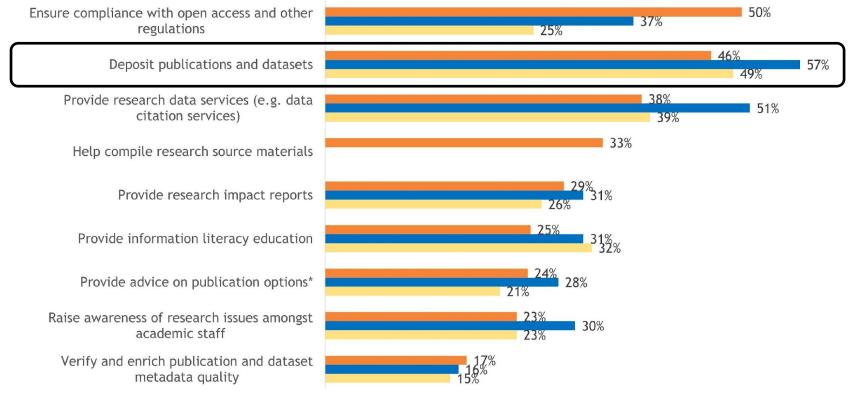

# Which of the following do you expect the library to do to support your role as a researcher?

Deposit publications and datasets

**Student deposit** 

Projects