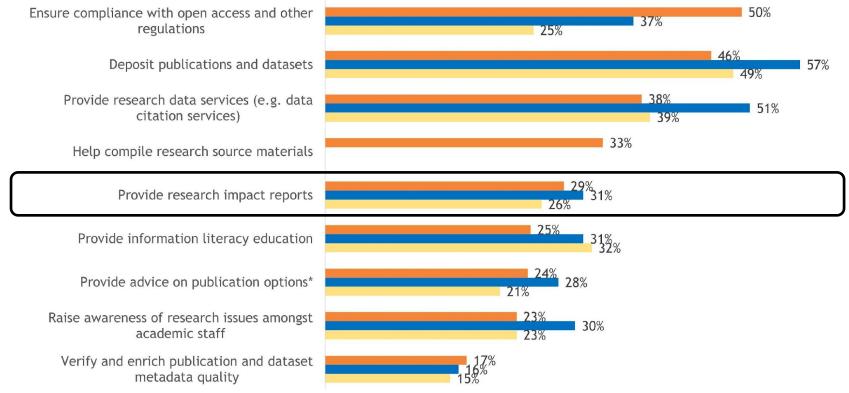

# Which of the following do you expect the library to do to support your role as a researcher?

Ensure compliance with open access and other regulations

| ΟΔΙ | publishing |  |
|-----|------------|--|
|     | publishing |  |

# Which of the following do you expect the library to do to support your role as a researcher?

Deposit publications and datasets

**Student deposit** 

Projects

# Which of the following do you expect the library to do to support your role as a researcher?

Provide research data services (e.g. data citation services)

# Which of the following do you expect the library to do to support your role as a researcher?

Help compile research source materials

with **EROD** 

**Collections** Push assets to Smart ORCiD **Expansion** via Excel/CSV Update assets ROR integration using SWORD

# Which of the following do you expect the library to do to support your role as a researcher?

Provide research impact reports

nproved search index

General pages

| 1   |   |
|-----|---|
|     |   |
|     |   |
|     |   |
|     |   |
|     |   |
| - U | , |

# Which of the following do you expect the library to do to support your role as a researcher?

Verify and enrich publication and dataset metadata quality

researcher

Author affiliation matching by enhancement