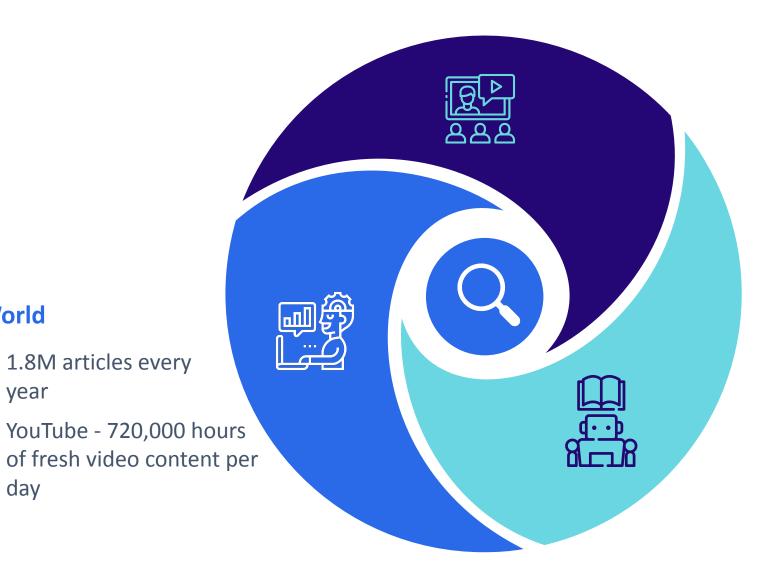

# **Ex Libris Going Forward**

- Library's support of the learning process
- Library present as part of the course environment

World

vear

day

# The information swamp: closed information loops. Can we break them?