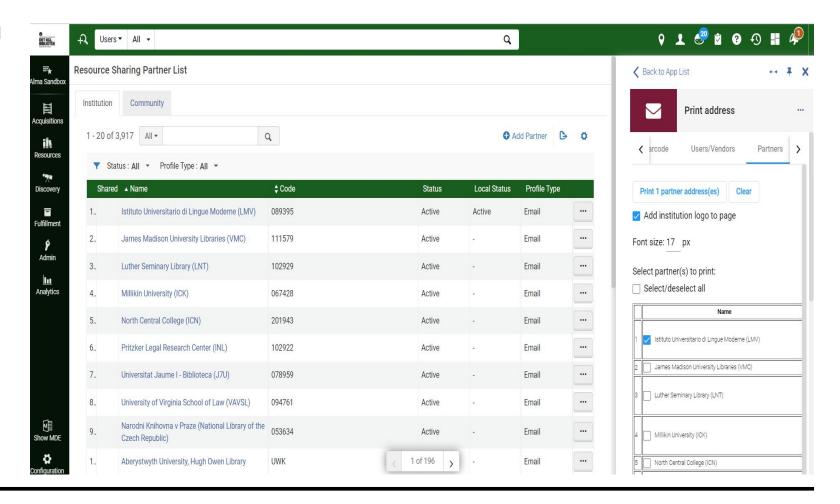

#### **Partners**

- Loan
- Borrowing request
- Lending request

## Partner via barcode

Not connected to the screen

## Customizing styling