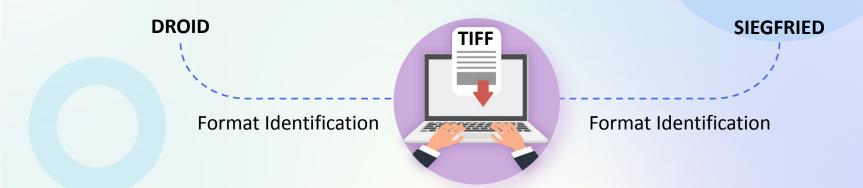

#### Multiple file format identification

DROID runs as default format identification tool

Extra format identification tool can be added

Metadata about format ID and relevant events are stored in DNX