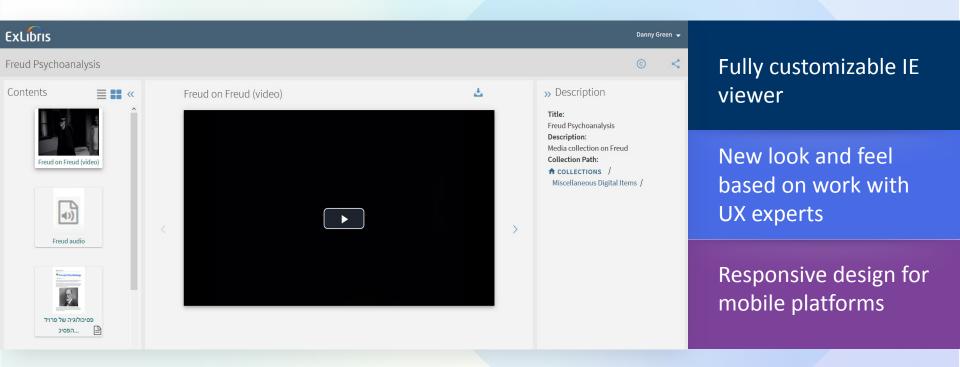

-gen,
responsive delivery service
Enhanced S3 Integration



Preservation:

Multiple format

identifiers

Bulk Risk Assignment



## **Version 8.0 - Structural IEs**



Tree View

Policy Management – Access Rights and Retention

Quick Add of Structural IE

Sort routines

Discovery via Primo



#### 8.0 - Preservation

#### Multiple file format identification

DROID runs as default format identification tool

Extra format identification tool can be added

Metadata about format ID and relevant events are stored in DNX





#### **REST APIs**

Multi-stage epic for migrating all SOAP APIs to REST, following work

done with an APIs focus group



Improved interoperability

Improved documentation

Granular responses



## **S3 Storage Enhanced Support**





## **Delivery – Redesigned Viewer**







# **Community Update**





## **Rosetta Community**





























































































National Library Board







## **Institution Types**

#### **National & Subject Libraries**



























#### **State Libraries**











BVB BibliotheksVerbund Bayern







#### **Academic Institutions**

























#### **Archives, Governmental, Public Libraries** & Cultural Heritage



















# Thank you!