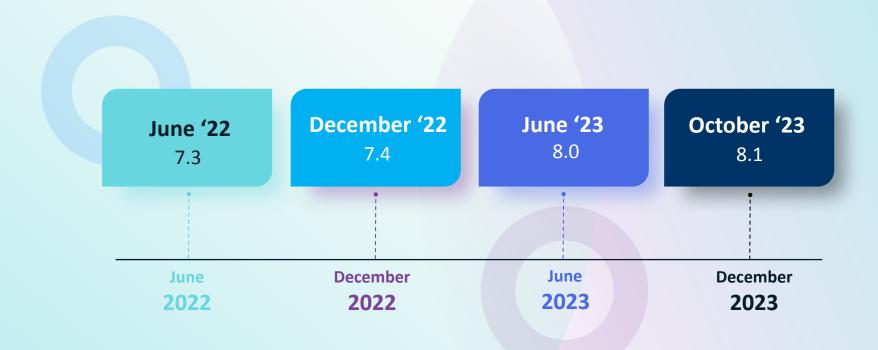

## **Release Plan**

## Version 8.0 and beyond

Data Management:
REST APIs, Next-gen,
responsive delivery service
Enhanced S3 Integration

Preservation:

Multiple format

identifiers

Bulk Risk Assignment