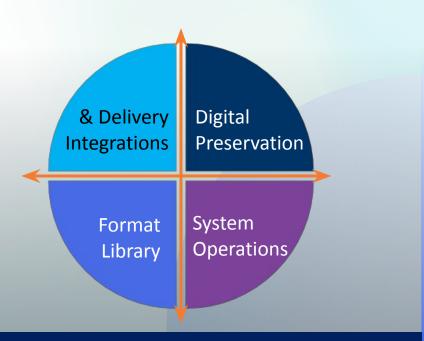

#### What is Rosetta?

Rosetta is a complete digital asset management and digital preservation solution managing the full life-cycle of any type of content from deposit to delivery