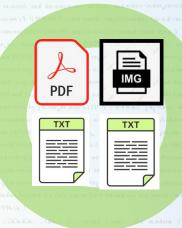

## v7.3 - Data Management: Full-text Generation

Plugin-based task to extract full-text from files

OTB: TIKA / Tesseract for image and textual files

Tesseract

**Publish** 