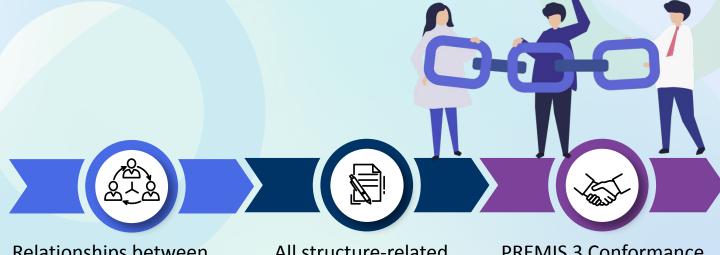

# **Structural IEs - Background**

Relationships between entities are an essential piece of preservation metadata now managed in Rosetta

All structure-related actions are recorded as provenance events **PREMIS 3 Conformance** 