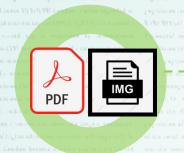

## v7.3 - Data Management: Full-text Generation

Plugin-based task to extract full-text from files

OTB: TIKA / Tesseract for image and textual files

Tesseract

**Publish** 