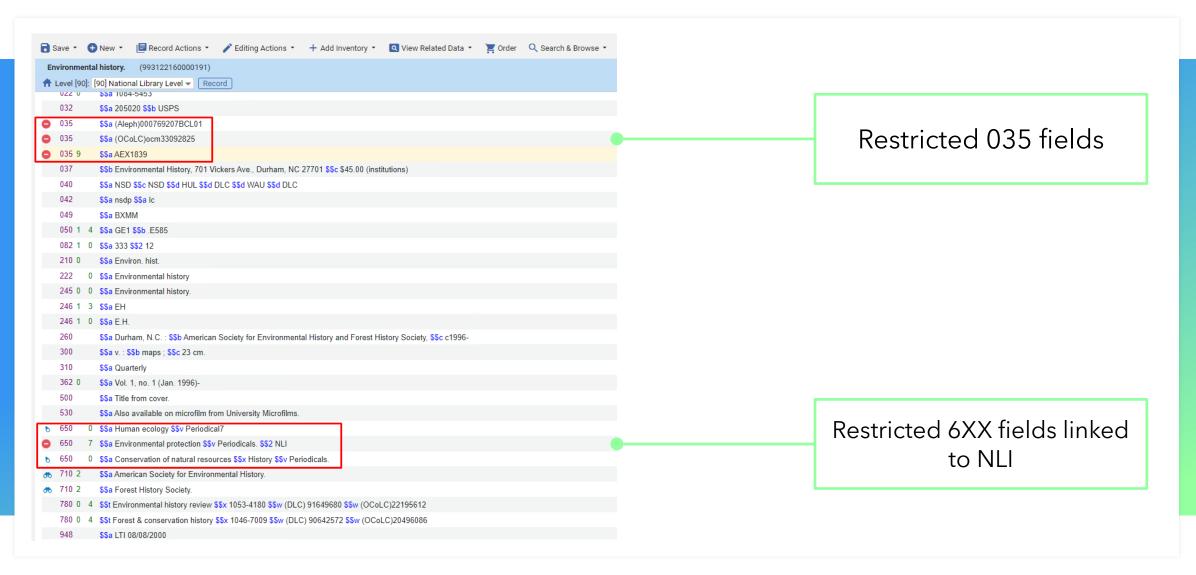

|
| No. | Étienne-Louis Boull<br>MMS ID: 00106572 3<br>Committed to Retain<br>Barcode: 3903101046<br>Library: Bapst<br>Creation Date: 13/09/<br>Modification Date: 05,<br>Expected Arrival Time<br>On Hold Expiration Da<br>Due Date: -<br>Needed By: - | 0001021<br>Montelos, Je<br>99112<br>2021 20:28<br>/10/2022 1;<br>2: - | an-Marie. (New Y<br>:39 PM IDT       | <b>cian of revolutio</b><br>′ork, Braziller [197 | (4]) C<br>S<br>D       | cture. [Transla<br>all Number: NA<br>all Number Typ<br>tatus: Item in p<br>ue back: -<br>laterial Type: B | 1053.B69<br>e: Library (<br>lace | P413 1974 |                    | Item ID: 2            | 23550102300<br>I <b>D:</b> 22550102 |                 |               | Edit Item      | Request |



#### **Restrict Editing of Network Zone Metadata Fields**









# What are Our Plans to Enhance the Consortia Experience?



Working Together Established consortia focus groups

Focus groups provided requirement consolidated document

Thorough analysis conducted by Ex Libris

Focus areas were identified

Built consortia roadmap for 2024

#### Consortia



Alma supports consortia by providing a platform for working together and sharing resources, while allowing members to independently and separately manage their own library needs.

#### Roadmap

| 2024 H1                                                                                                                                                                                                                                                                 | 2024 H2