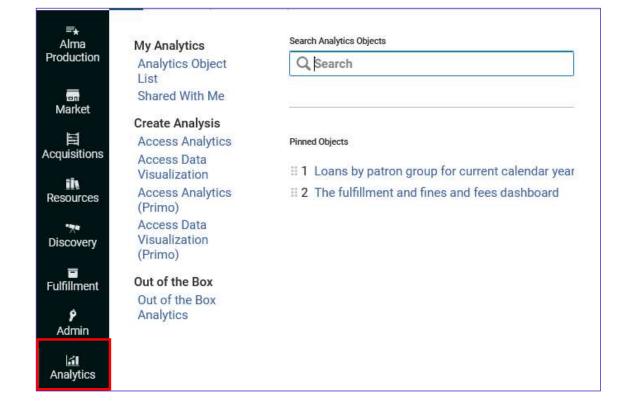

### • Accessing the analytics menu

EXLIDIS. Part of Clarivate

• Search: Allows the user to "Search" all "Analytics Objects" available to the logged in user depending on his or her roles.

| My Analytics                 | Search Analytics Objects                            |
|------------------------------|-----------------------------------------------------|
| Analytics Object             | Q Search                                            |
| List                         |                                                     |
| Shared With Me               |                                                     |
| Create Analysis              |                                                     |
| Access Analytics             | Pinned Objects                                      |
| Access Data<br>Visualization | # 1 Loans by patron group for current calendar year |
|                              | 2 The fulfillment and fines and fees dashboard      |
| Access Analytics<br>(Primo)  | Z The fulfilment and lines and fees dashboard       |
| Access Data                  |                                                     |
| Visualization                |                                                     |
| (Primo)                      |                                                     |
| Out of the Box               |                                                     |
| Out of the Box               |                                                     |
| Analytics                    |                                                     |

• Pinned Objects: These serve as "quick links" which the user can quickly access by clicking on them.

Each user decides which objects will be his or her Pinned Objects.

| My Analytics<br>Analytics Object        | Q Search                                             |
|-----------------------------------------|------------------------------------------------------|
| List<br>Shared With Me                  |                                                      |
| Create Analysis                         |                                                      |
| Access Analytics                        | Pinned Objects                                       |
| Access Data<br>Visualization            | II 1 Loans by patron group for current calendar year |
| Access Analytics<br>(Primo)             | 2 The fulfillment and fines and fees dashboard       |
| Access Data<br>Visualization<br>(Primo) |                                                      |
| Out of the Box                          |                                                      |
| Out of the Box<br>Analytics             |                                                      |