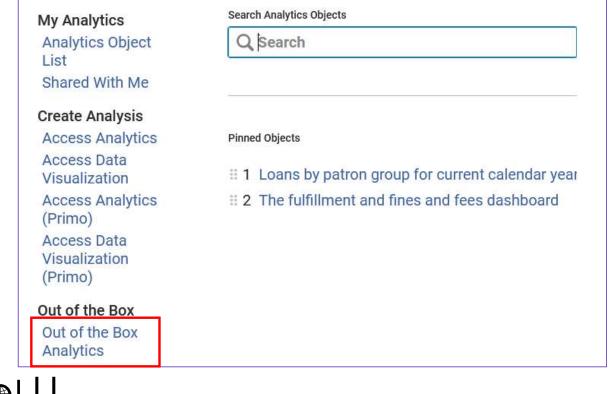

• Out of the box analytics: The list of analytics objects which are from the "Alma" folder and have the same role applied as the logged in user

**EXLIDIS** Part of **Clarivate** 

Yoel Kortick Yoel.Kortick@clarivate.com