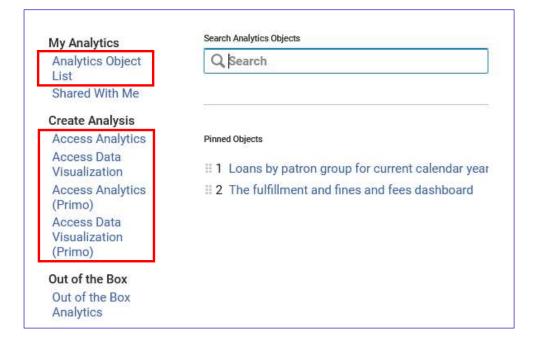

• "Analytics object list"- The list of analytics objects.

In order for a staff user to see the "Analytics Object List" entry he or she must have either role "Analytics Administrator" or role "General System Administrator" or both.

• "Shared with me"- The list of analytics objects shared with the user in accordance with his or her roles.

| Analytics Object<br>List     | Q, Search                                         |
|------------------------------|---------------------------------------------------|
| Shared With Me               |                                                   |
| Create Analysis              |                                                   |
| Access Analytics             | Pinned Objects                                    |
| Access Data<br>Visualization | I Loans by patron group for current calendar year |
| Access Analytics<br>(Primo)  | 2 The fulfillment and fines and fees dashboard    |
| Access Data<br>Visualization |                                                   |
| (Primo)                      |                                                   |
| Out of the Box               |                                                   |
| Out of the Box<br>Analytics  |                                                   |

• "Create analysis"- This is the section for the user with role "Designs Analytics".

The four entries which begin "Access ..." allow the staff user to enter analytics or data visualization to create, edit and delete analytics analyses and data visualization worksheets.