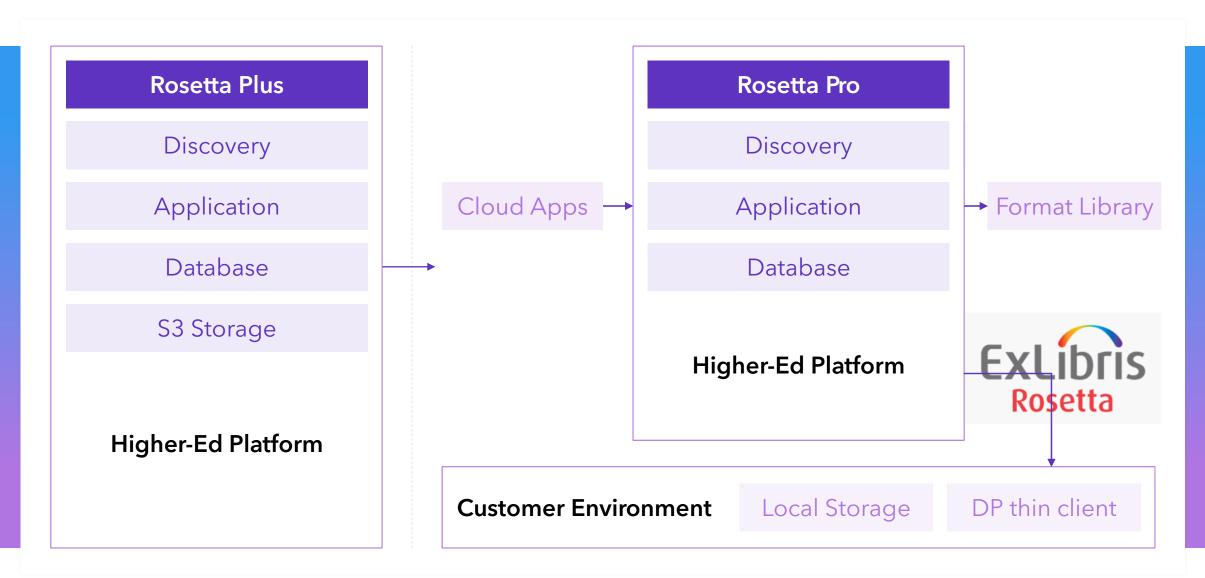

#### **Rosetta on the Higher Education Platform**

#### **Preservation Thin Client: Community-based Service**

- Flexible architecture, based on validation stack overhaul principles
- Storage abstraction. File services run directly on storage
- Storage scalability

- Plugin-based services: add custom file-level tools, e.g. MD extractor, format migration and more
- Potential open-source: format library + preservation client
- Open to global DP community