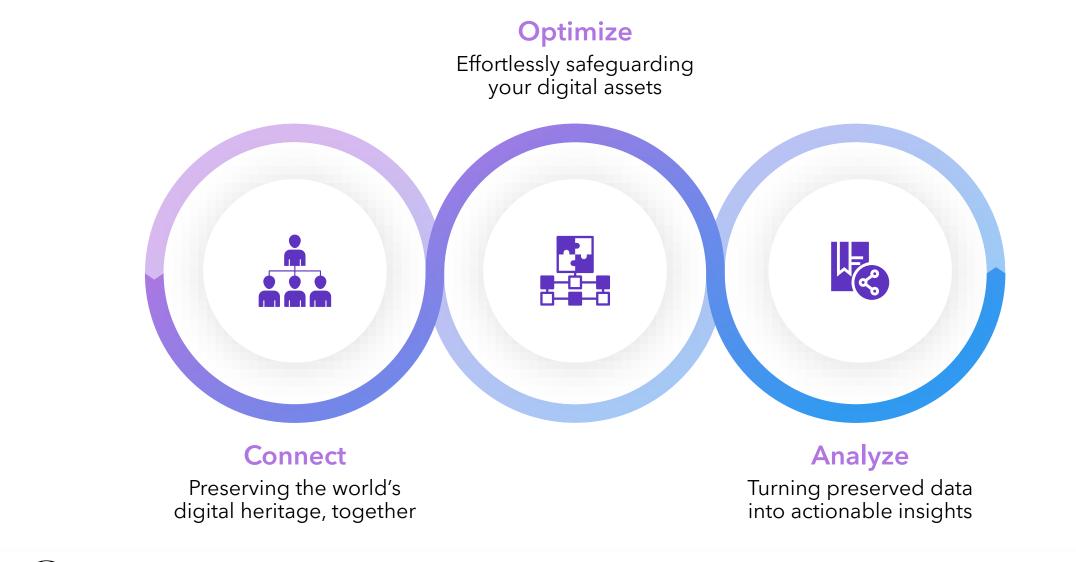

#### What is Rosetta?

End-to-end digital asset management and preservation solution for libraries, archives and museums, guaranteeing long-term access and optimal exposure to your important digital assets

#### **Digital Preservation**

Standardized data models and workflows

Strategies for resolving format obsolescence

Technologies for guaranteeing data authenticity

#### Connecting the community