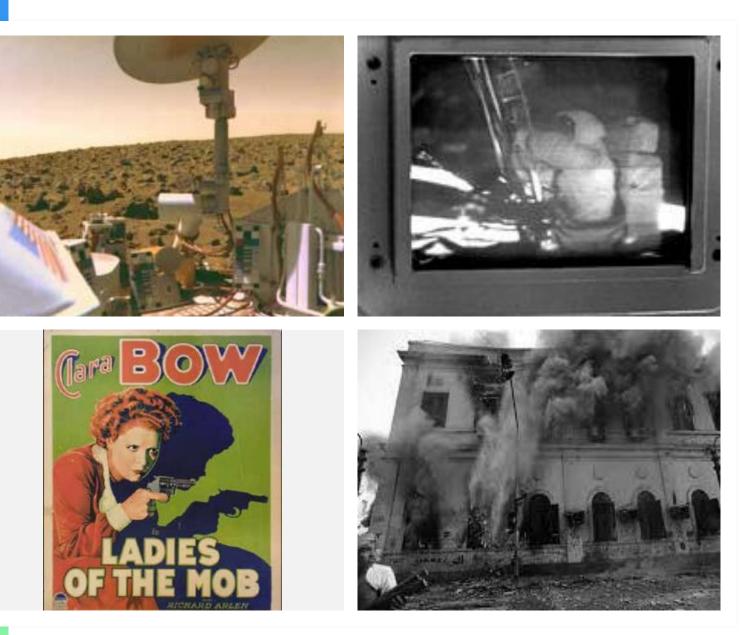

### **Endangered Archives**

- NASA archives not accessible for next generations
  - MARS project, 70's
  - First step on the moon
- Warner Brothers and Twentieth Century Fox
  - Entire silent era movies burnt
- Egyptian Revolution in 2011
  - Napoleon's scientific archive burnt