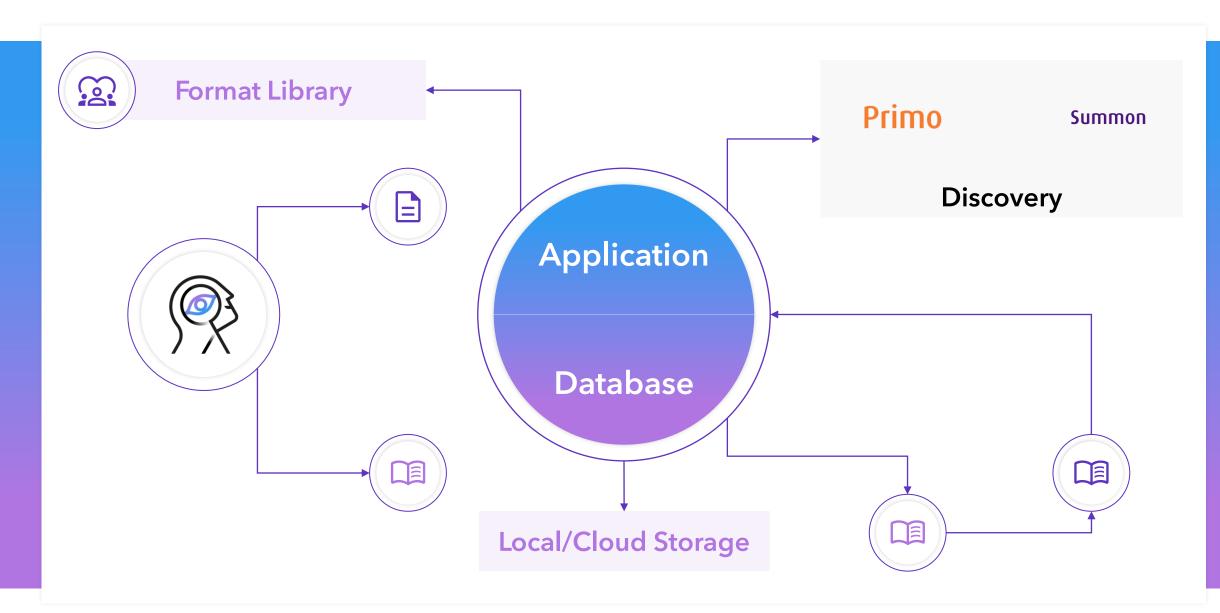

#### **Preservation Thin Client: Community-based Service**

- Flexible architecture, based on validation stack overhaul principles
- Storage abstraction. File services run directly on storage
- Storage scalability

- Plugin-based services: add custom file-level tools, e.g. MD extractor, format migration and more
- Potential open-source: format library + preservation client
- Open to global DP community