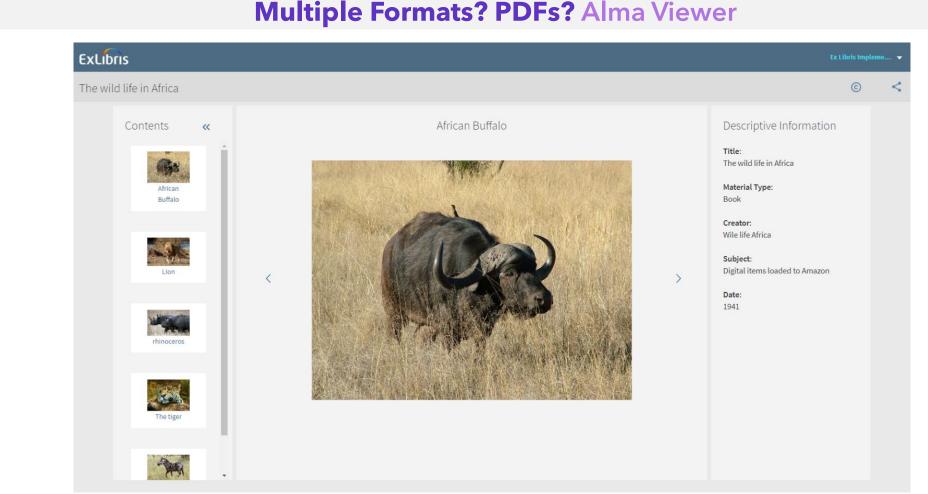

archives and museums, guaranteeing long-term access and optimal exposure to your important digital assets

# EXLIDIS Rosetta







#### Safeguarding Global Heritage with Community-Driven Preservation





© 2023 Clarivate 9



00:00



#### **Digital Asset Management**





#### **Rosetta on the Higher Education Platform**





#### **Preservation Thin Client: Community-based Service**



- Flexible architecture, based on validation stack overhaul principles
- Storage abstraction. File services run directly on storage
- Storage scalability

- Plugin-based services: add custom file-level tools, e.g. MD extractor, format migration and more
- Potential open-source: format library + preservation client
- Open to global DP community



#### **Digital Asset Management - Controlled Delivery**



#### **Multiple Formats? PDFs? Alma Viewer**





#### **Digital Asset Management - Discovery**





### Digital Asset Management - Discovery

|                         | LIBRARY<br>SEARCH                                                                      | JOURNAL<br>SEARCH | ILL REQUEST     |                                   | BROWSE | DATABASE<br>SEARCH |                |   |   |  |
|-------------------------|----------------------------------------------------------------------------------------|-------------------|-----------------|-----------------------------------|--------|--------------------|----------------|---|---|--|
| Search anything         | 5                                                                                      |                   |                 |