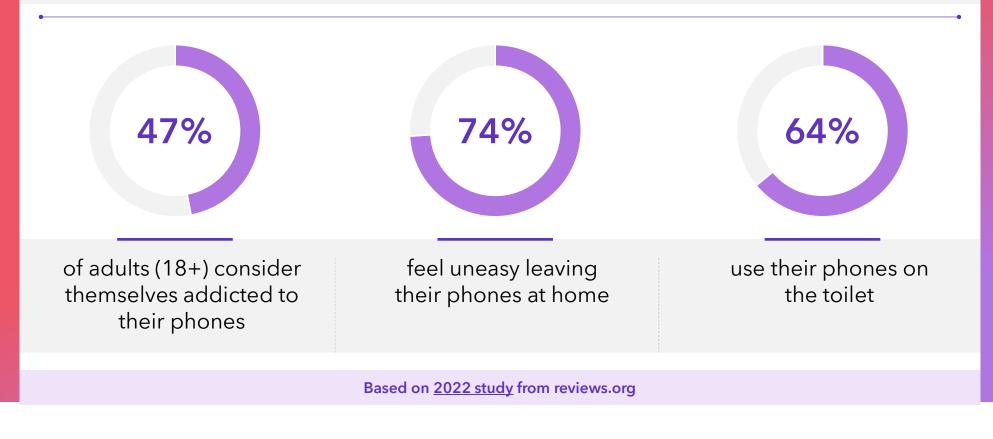

Since the beginning of this conference, how many of you glanced at your phone during a session?

# **BUSTED!**