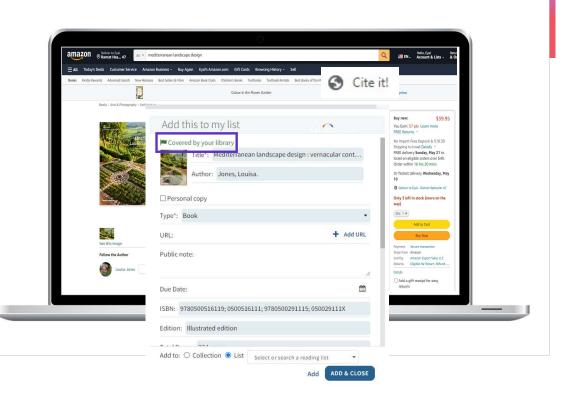

### **Optimization in Action - The Power of Unification**

When the decision was Leganto... It made it easier to make **all the systems work together** 

BIBSYS

The seamless integration really helps us because we have all of our resources in Primo or Alma... It's easier to find items, collect them, and add them to reading lists. That's one of the main efficiencies that Leganto brings to our process in the Library.

implemented Leganto, we

began using it to manage

*materials* for teaching, with our *integrated*, *cross-team* 

informed purchases of

workflow seamlessly

handling requests

As soon as we