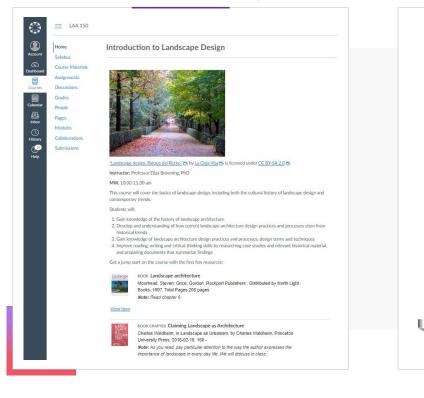

### **Meet Leganto**

Eq

A course materials solution which automatically links course materials with the library collection, connecting library resources, services and workflows to the learning management system (LMS)