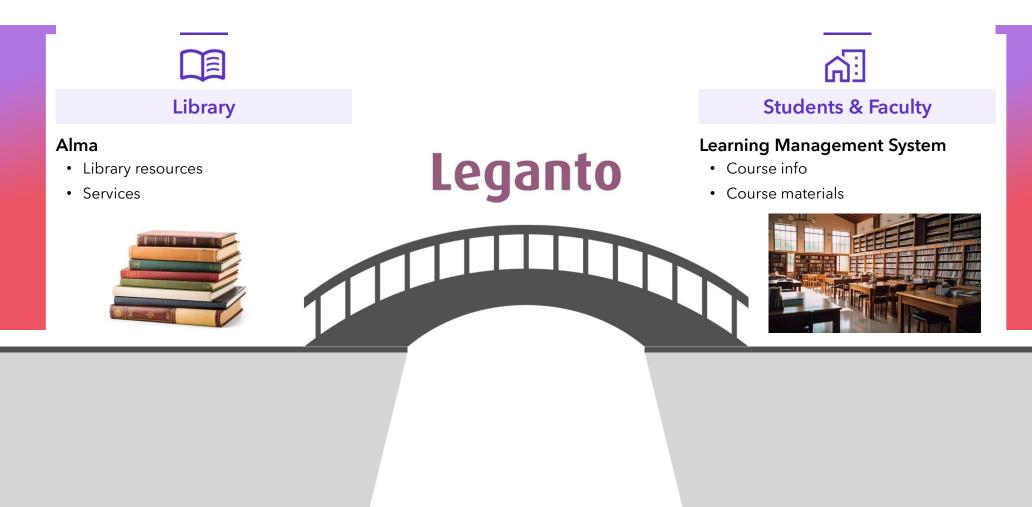

#### **Students & Faculty**

#### Learning Management System

- Course info
- Course materials

### **Meet Leganto**

Eq

A course materials solution which automatically links course materials with the library collection, connecting library resources, services and workflows to the learning management system (LMS)