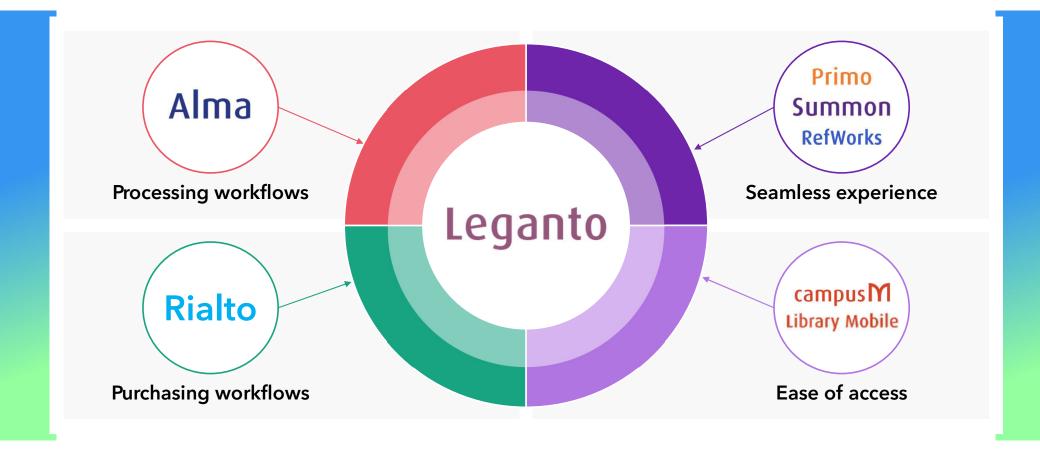

### **Meet Leganto**

Eq

A course materials solution which automatically links course materials with the library collection, connecting library resources, services and workflows to the learning management system (LMS)

### **Optimization in Action - The Power of Unification**

When the decision was Leganto... It made it easier to make **all the systems work together** 

BIBSYS

The seamless integration really helps us because we have all of our resources in Primo or Alma... It's easier to find items, collect them, and add them to reading lists. That's one of the main efficiencies that Leganto brings to our process in the Library.