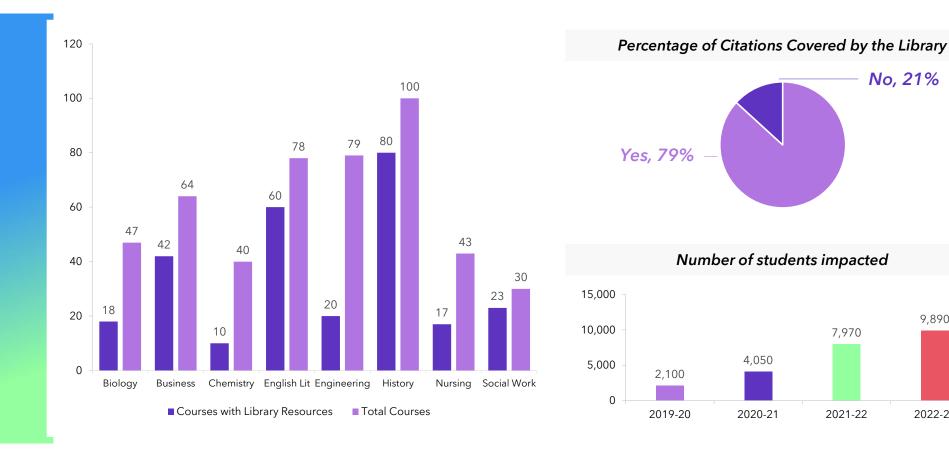

### **Step 3 Show Your Impact**

ExLibris Part of Clarivate

mixpanel

© 2023 Clarivate 14

9,890

2022-23