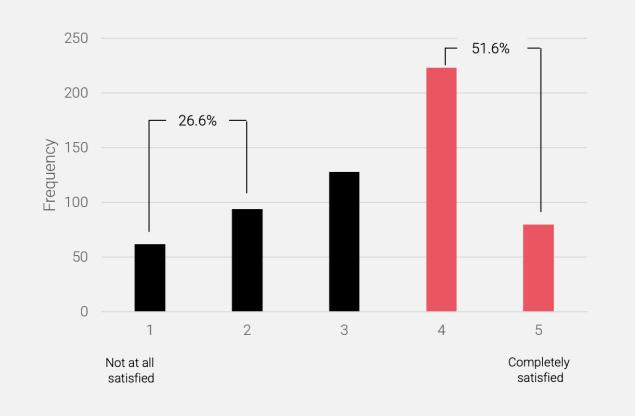

# key Findings

#### overall Satisfaction

How satisfied are you with swisscovery in general? (n=507)