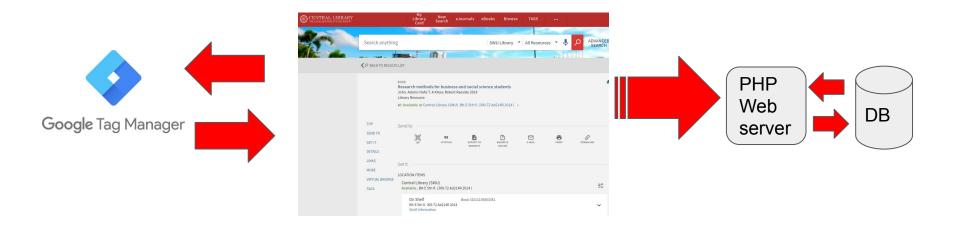

### Solution

 Place the an HTML link onto the Primo's item page (from the search results) using Google Tag Manager

Implement a bookshelf location
 API that provides the exact
 location of the book based on
 the bookshelf number

- By utilizing Primo template, we can add Google Tag manager tag onto the Primo page
- Create a customized script to insert an
  - HTML element after the DOM id
  - "location-item"
  - Example of the HTML element tag https://lib.swu.ac.th/book\_shelf/index.php
  - ?q=300.72%20Ph538A

### Data flow