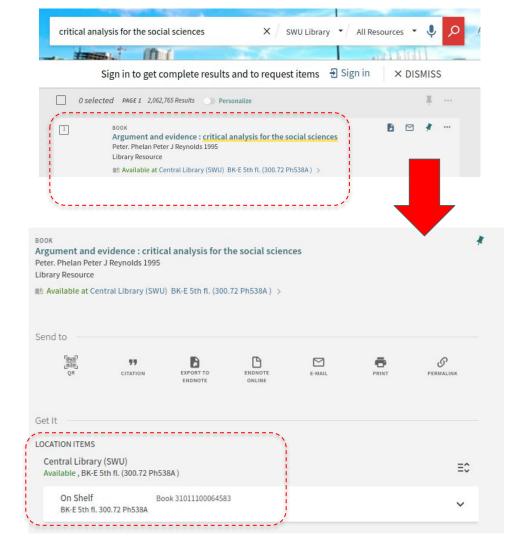

### Challenge

- Users find it difficult to locate books using the info from the research results.
- No simple way to customize Primo to display dynamic info.

lot secure | search.swu.ac.th/primo-explore/fulldisplay?docid=ALEPH\_MONO000203961&context=L&vid=SWUUI&lang=en\_US&search\_scope=def.

### Example of the call number search

- Call number **300 C173** will be located at library's **floor 5th**, **shelf ID 1**, **Side A**, **Slot 1**, and **level 3**
- Call number 302 J200 will be located at library's floor 5th, shelf ID 1, Side A, Slot 2, and level 3