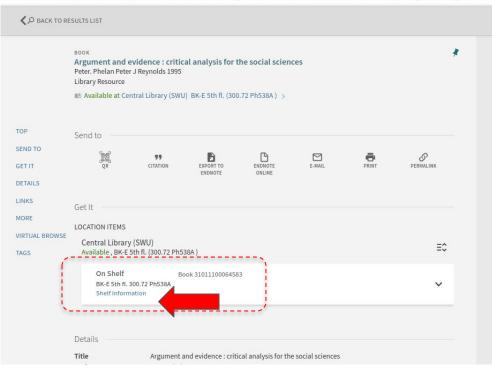

### Example of the result

lot secure | search.swu.ac.th/primo-explore/fulldisplay?docid=ALEPH\_MON0000203961&context=L&vid=SWUUI&lang=en\_US&search\_scope=def.

|                | BOOK<br>Argument and evidence : critical analysis for the social sciences<br>Peter. Phelan Peter J Reynolds 1995<br>Library Resource |                         |                      |                     |                   |       |           |
|----------------|--------------------------------------------------------------------------------------------------------------------------------------|-------------------------|----------------------|---------------------|-------------------|-------|-----------|
|                | 创 Available at Ce                                                                                                                    | ntral Library (SWL      | J) BK-E 5th fl. (300 | 0.72 Ph538A ) >     |                   |       |           |
| тор            | Send to                                                                                                                              |                         |                      |                     |                   |       |           |
| SEND TO        | a.m.                                                                                                                                 | 77                      | B                    | ß                   | M                 |       | S         |
| GET IT         | QR                                                                                                                                   | CITATION                | EXPORT TO<br>ENDNOTE | ENDNOTE             | E-MAIL            | PRINT | PERMALINK |
| DETAILS        |                                                                                                                                      |                         |                      |                     |                   |       |           |
| LINKS          | Get It                                                                                                                               |                         |                      |                     |                   |       |           |
| MORE           |                                                                                                                                      |                         |                      |                     |                   |       |           |
| VIRTUAL BROWSE |                                                                                                                                      |                         |                      |                     |                   |       |           |
| TAGS           | Central Library (SWU)<br>Available , BK-E Sth fl. (300.72 Ph538A )                                                                   |                         |                      |                     |                   |       | ≡≎        |
|                | On Shelf                                                                                                                             | В                       | ook 3101110006458    | 13                  |                   |       |           |
|                | BK-E 5th fl.<br>Shelf inform                                                                                                         | 300.72 Ph538A<br>nation |                      |                     |                   |       | ~         |
|                | Details -                                                                                                                            |                         |                      |                     |                   |       |           |
|                | Title                                                                                                                                | Argument                | and avidance - criti | cal analysis for th | e social sciences |       |           |

- User clicks the <u>Shelf information</u> link on Primo
- The book's location obtained from the database search will be displayed

| Primo by Ex Libris - critica 🗴 📔 📶 Argument and | evidence : 🗙 🔪 Books Info                              | × +                                     |
|-------------------------------------------------|--------------------------------------------------------|-----------------------------------------|
| → × 🔒 lib.swu.ac.th/boot if for the t           | %20BK-E%20%205th%20fl.%20300.72%2                      | 20Ph538AShelf%20information             |
|                                                 | lib.swu.ac.th says<br>เลขหมู่ 300.72 Ph538A อยู่ที่ซื้ | ั้น 5 ตู้ที่ 1 ด้าน ล็อกที่ 1 ชั้นที่ 5 |
|                                                 |                                                        | ок                                      |