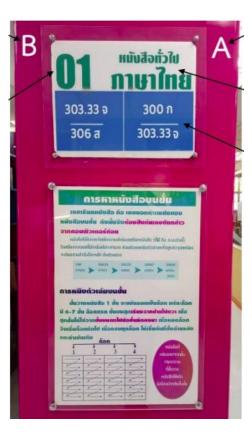

### Example of the call number search

- Call number **300 C173** will be located at library's **floor 5th**, **shelf ID 1**, **Side A**, **Slot 1**, and **level 3**
- Call number 302 J200 will be located at library's floor 5th, shelf ID 1, Side A, Slot 2, and level 3