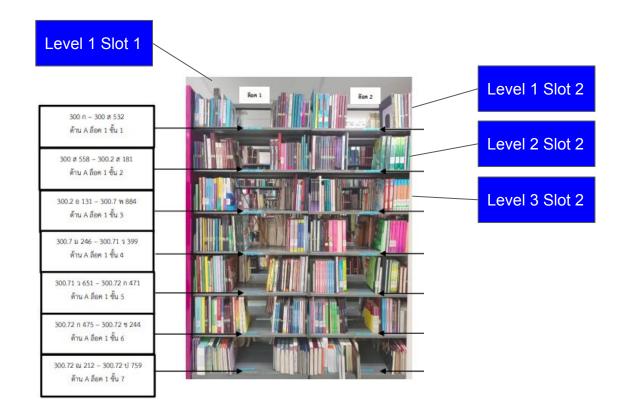

### **Bookshelf organization**

### Database and search result

- Store the **start/last** call number of each bookshelf location in a database (or an online spreadsheet)

| FL | Shelf | Side | Slot | Level | Language | Collection | Min_CallNumber | Max_CallNumber |
|----|-------|------|------|-------|----------|------------|----------------|----------------|
| 5  | 1     | А    | 1    | 3     | TH       | General    | 300 B173       | 301.41 S246    |
| 5  | 1     | А    | 2    | 3     | TH       | General    | 302.00 A246    | 304.50 PH111   |

### Example of the call number search

- Call number **300 C173** will be located at library's **floor 5th**, **shelf ID 1**, **Side A**, **Slot 1**, and **level 3**
- Call number 302 J200 will be located at library's floor 5th, shelf ID 1, Side A, Slot 2, and level 3