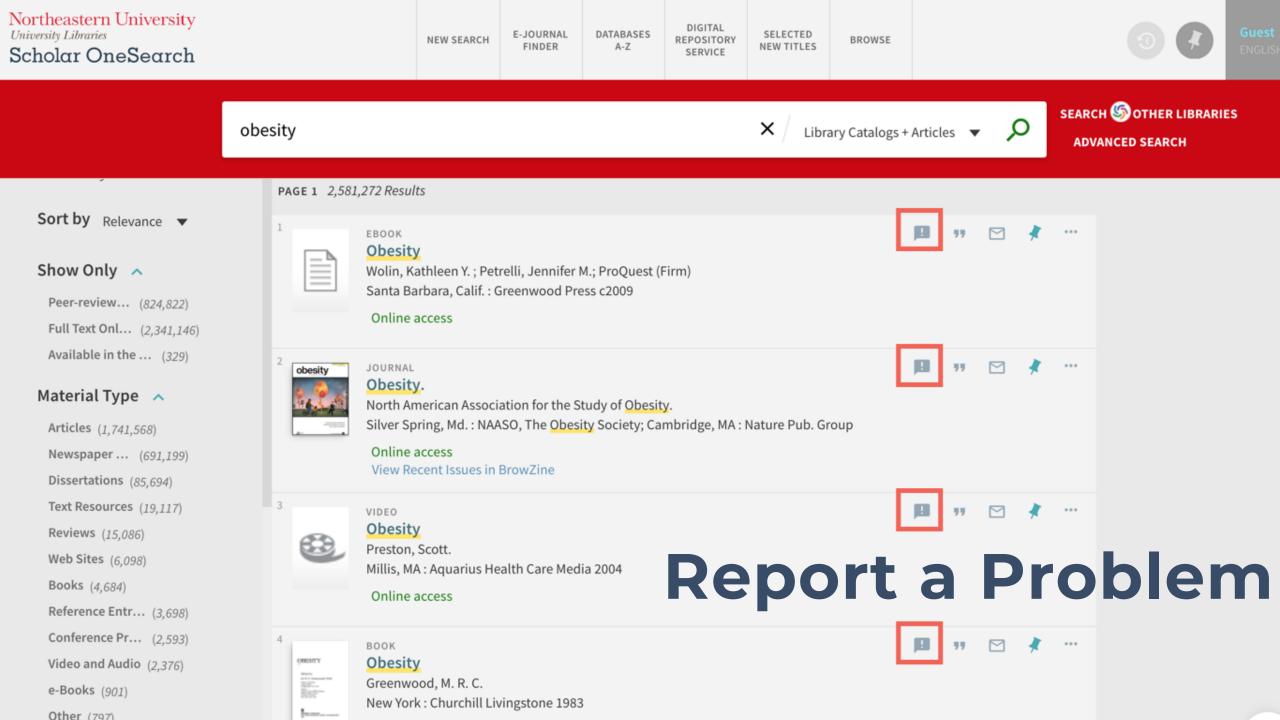

|             |   |
| Groups                          |           |           |        |         |                  |                                                     |                   |             |   |
| Resource                        |           |           |        |         |                  | Description                                         |                   |             |   |
| GET groups                      |           |           |        |         |                  | Returns group:                                      | s from your syste | m.          |   |
| GET groups/:id                  |           |           |        |         |                  | Returns specif                                      | ic groups from yo | our system. |   |





### Report a Problem

### Your Info

#### Email \*

=

#### First & Last Name \*

### Description

#### Enter URL or Permalink \*

Obesity (http://onesearch.library.northeastern.edu/primo-explore/fulldisplay?doc

#### More Detail/Explanation

### Additional Helpful Information

Location \*

Select One

### LibAnswers 'Ask Us' Form

## 3. LibCa Inside CampusM



### **University of Salford**



## **University of Liege**



## CampusM Integrationpringshare

### **University of Liege**





| 🏠 🛛 😻 In the next 30                                                                        | ) days                    |
|---------------------------------------------------------------------------------------------|---------------------------|
| SART TILMAN HÔPITAL<br>ORBi - Déposer une pu