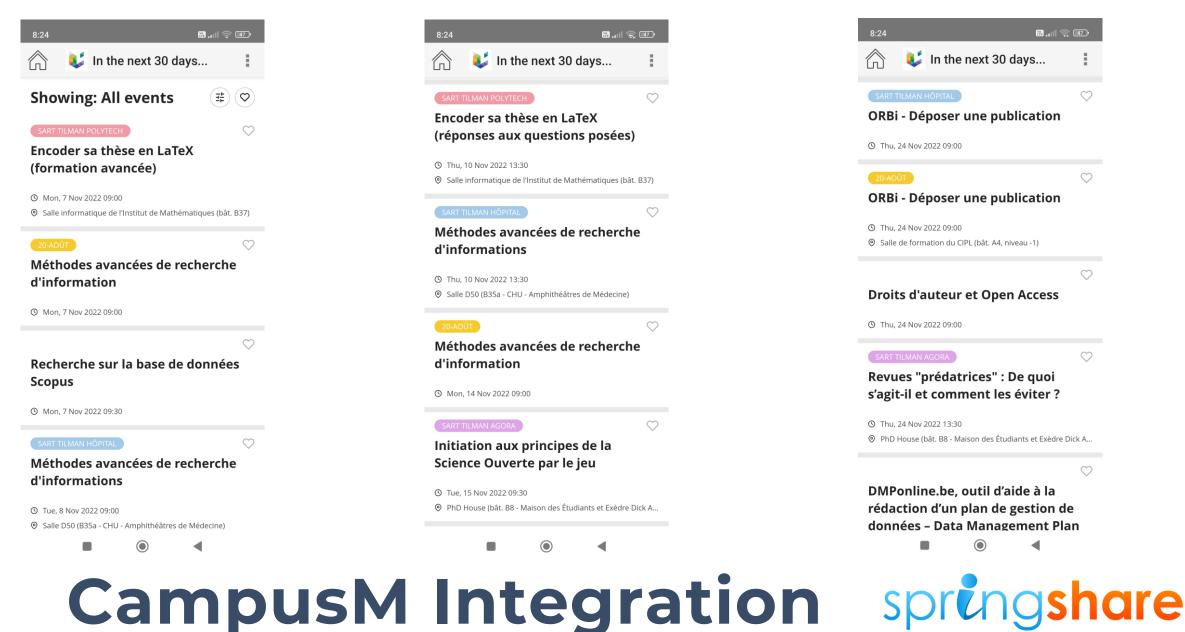

# Springshare Integration with Ex Libris Tools

Primo, Alma, & Beyond!

Ê

# Agenda

 Brief Overview of all the Springshare Tools

•LibApps Integration Inside *Primo* 

•Primo/ALMA Integration Inside *LibApps* 