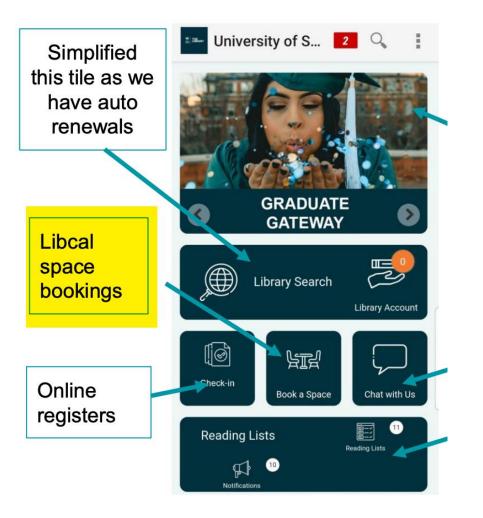

|             |   |
| GET groups                      |           |           |        |         |                  | Returns group:                                      | s from your syste | m.          |   |
| GET groups/:id                  |           |           |        |         |                  | Returns specif                                      | ic groups from yo | our system. |   |





### Report a Problem

### Your Info

#### Email \*

=

#### First & Last Name \*

### Description

#### Enter URL or Permalink \*

Obesity (http://onesearch.library.northeastern.edu/primo-explore/fulldisplay?doc

#### More Detail/Explanation

### Additional Helpful Information

Location \*

Select One

### LibAnswers 'Ask Us' Form

## 3. LibCa Inside CampusM



### **University of Salford**



## **University of Liege**



## CampusM Integrationpringshare

### **University of Liege**





| 🏠 🛛 😻 In the next 30                                                                        | ) days                    |
|---------------------------------------------------------------------------------------------|---------------------------|
| SART TILMAN HÔPITAL<br>ORBi - Déposer une pu                                                | းblication                |
| () Thu, 24 Nov 2022 09:00                                                                   |                           |
| 20-AOUT<br>ORBi - Déposer une pu                                                            | ာ<br>solication           |
| <ul> <li>Thu, 24 Nov 2022 09:00</li> <li>Salle de formation du CIPL (bât. A4,</