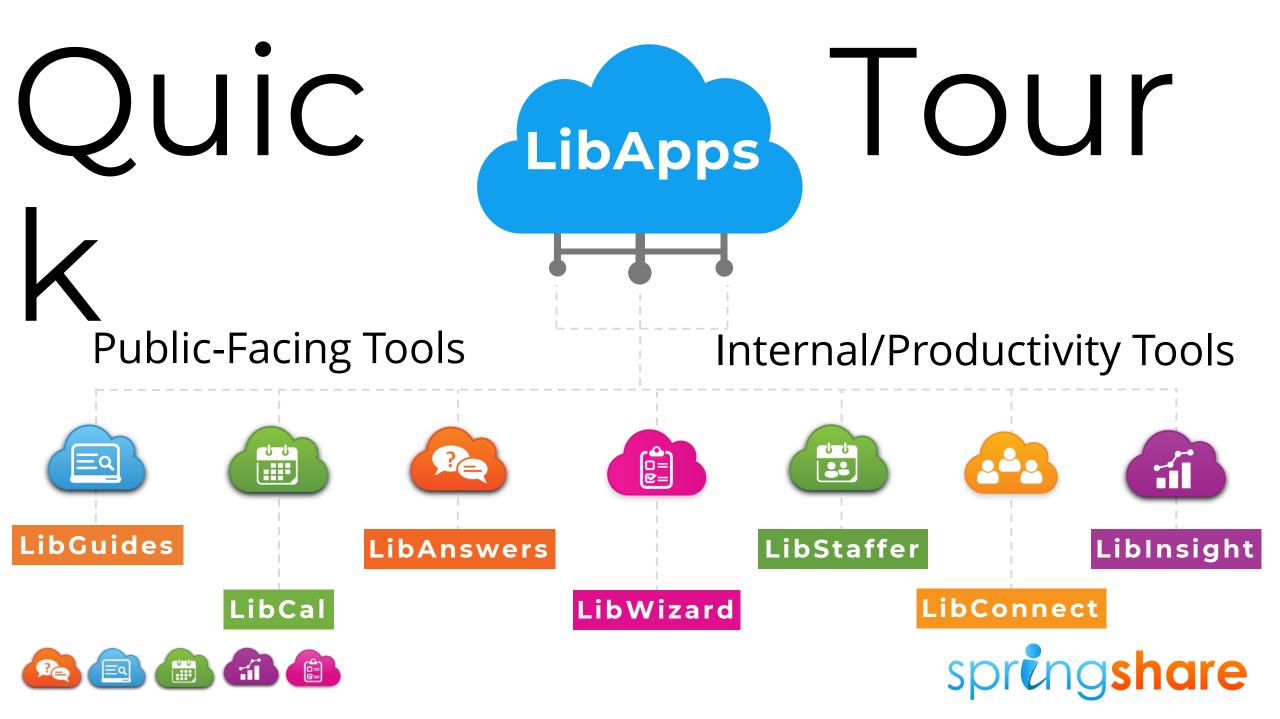

### **Students Considering 'Stopping'**

- While COVID-19 has become less of a burden, emotional stress remains one for most students.
- It takes a heavier toll on bachelor's degree students, female students, and those from low-income households.

Emotional Stress Remains a Burden on Students as COVID Fades https://news.gallup.com/opinion/gallup/472247/emotional-stressstudents-covid.aspx Percentages of U.S. Postsecondary Students Who Have Considered "Stopping Out" Due to Emotional Stress vs. COVID-19

Which of the following describes why you considered stopping your coursework?

Results are among students who say they have considered stopping out in the past six months. "All students" reported in this chart includes students pursuing an associate degree, bachelor's degree, certificate or certification. Results for certificate or certification students are not shown.

Lumina Foundation-Gallup State of Higher Education 2022 Study

Get the data • Download image

GALLUP