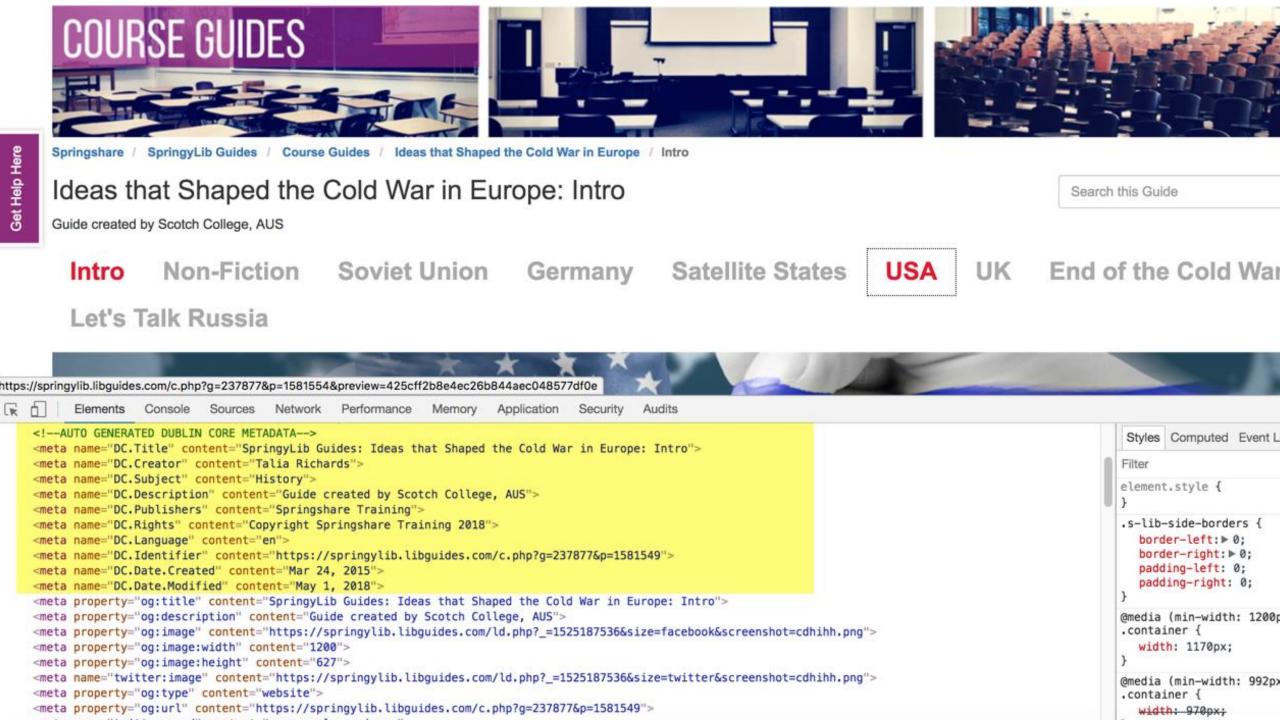

# Two Ways: 1. OAI-PMH 2. Resource Recommender

Dublin Core metadata tags are automatically generated based on your system, guide, and page data and added to the source code of each guide page as <META> tags.

|                  | Value Guide-Level                                                          |  |
|------------------|----------------------------------------------------------------------------|--|
| Term             |                                                                            |  |
| DC.Title         | Springy Library: Class Guide Hist 345: Instructions for LibGuides Creators |  |
| DC.Creator       | Michelle Lustig                                                            |  |
| DC.Subject       | History                                                                    |  |
| DC.Description   | Course guide for history of world wars                                     |  |
| DC.Publishers    | Springshare Training                                                       |  |
| DC.Rights        | Copyright Springshare Training 2023                                        |  |
| DC.Language      | en                                                                         |  |
| DC.Identifier    | https://springylib.libguides.com/c.php?g=1337947&p=9860180                 |  |
| DC.Date.Created  | Aug 7, 2023                                                                |  |
| DC.Date.Modified | Sep 12, 2023                                                               |  |