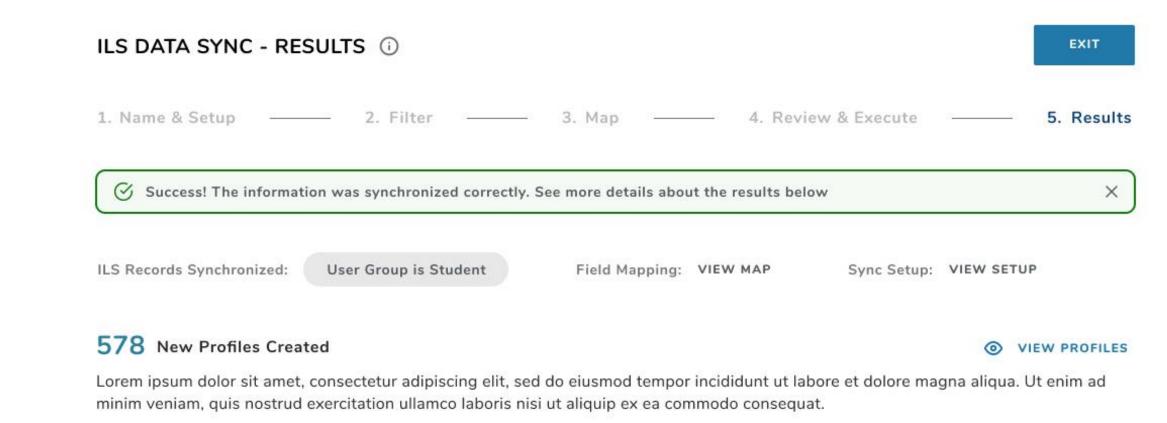

- When LibCal syncs with Alma, it will fetch the next **6 months** of hours data and update your linked libraries & departments accordingly.
- LibCal syncs automatically with Alma every 3 days, though you can also manually re-sync a library or department's hours at any time in your Alma Integration settings in LibCal.

Detailed FAQ: https://ask.springshare.com/libcal/faq/2795





# Alma/Primo Inside LibConnect

#### Schedule ILS Data Sync

Schedule your data sync to run on a specific date and time. Note that the data sync process can take several minutes to complete.

| MM/DD/YYYY          | Ë          |
|---------------------|------------|
| me *<br>00 h : 00 m | AM 🗸 PDT 🗸 |
| 2 Months            | ~          |
| MM/DD/YYYY          | Ë          |
|                     | CANCEL     |



#### 290 Existing Profiles Updated

Lorem ipsum dolor sit amet, consectetur adipiscing elit, sed do eiusmod tempor incididunt ut labore et dolore magna aliqua. Ut enim ad minim veniam, quis nostrud exercitation ullamco laboris nisi ut aliquip ex ea commodo consequat.

VIEW UPDATES

#### 0 Errors

Lorem ipsum dolor sit amet, consectetur adipiscing elit, sed do eiusmod tempor incididunt ut labore et dolore magna aliqua. Ut enim ad minim veniam, quis nostrud exercitation ullamco laboris nisi ut aliquip ex ea commodo consequat.

#### Email Campaign Type

#### Marketing

Keep your subscribers informed, develop relationships, and increase engagement by tailoring your marketing messages to your audience. Use this type if your email is promoting products, services, or any other form of marketing