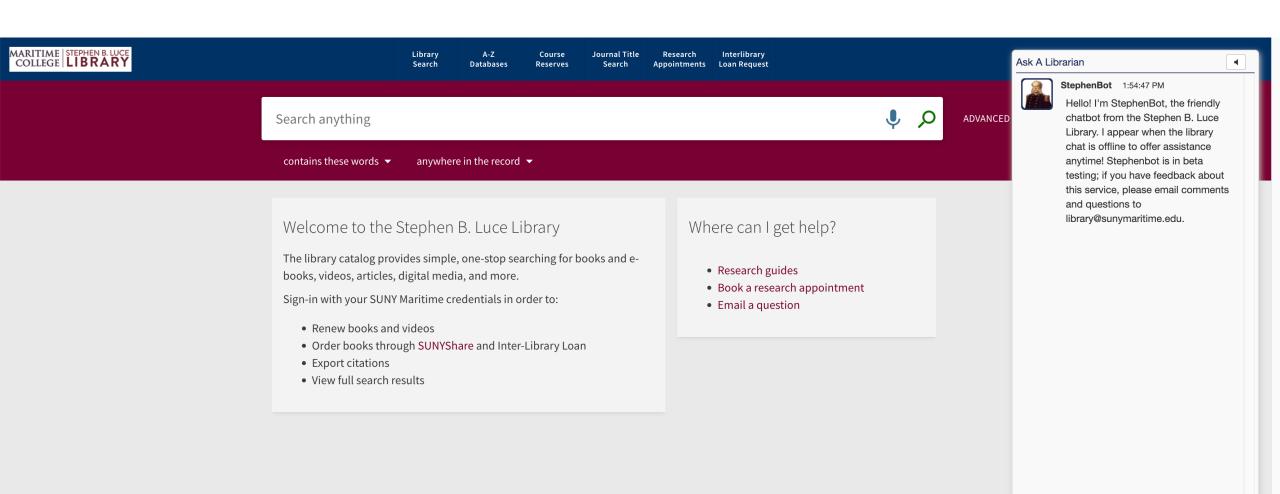

vice |         |     |
| ID      | Name                 | Value          |               | Public?                                                      | Actions |     |
| 81988   | dc.type              | 0              | Readings      |                                                              | Delete  |     |

### 2. LibAnswers: **Point-of-Need** Support



### It's LI <u>NOT</u> AI

### LibAnswers Chatbot

- NOT AI = Librarian-created
- Create unlimited Chatbot flows
- Route patrons to self-help resources before speaking to a live librarian or 'Submit Your

Question' form

 Connects to LibGuides, LibCal, LibGuides A-Z databases, and more!

### Welcome to LibChat!



Chatbot 1:22:01 PM

Hi! I'm Chatbot, can I help you find something today?

Yes, I need help.

No, I don't need help.



Help me find library information.

No, I don't need help.

| LibAnswers -                    | Dashboard | Answers - | Social | Stats - | Ref. Analytics - | LibChat -                                           | Status Mgmt       | 🖨 Admin 👻   | 0 |
|---------------------------------|-----------|-----------|--------|---------|------------------|-----------------------------------------------------|-------------------|-------------|---|
| FAQ Entries                     |           |           |        |         |                  |                                                     |                   |             |   |
| Resource                        |           |           |        |         |                  | Description                                         |