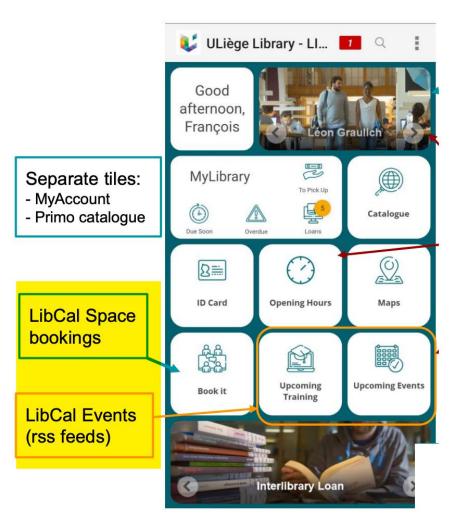

ps                      |           |           |        |         |                  | Returns group:                                      | s from your syste | m.          |   |
| GET groups/:id                  |           |           |        |         |                  | Returns specif                                      | ic groups from yo | our system. |   |





### Report a Problem

### Your Info

#### Email \*

=

#### First & Last Name \*

### Description

#### Enter URL or Permalink \*

Obesity (http://onesearch.library.northeastern.edu/primo-explore/fulldisplay?doc

#### More Detail/Explanation

### Additional Helpful Information

Location \*

Select One

### LibAnswers 'Ask Us' Form

## 3. LibCa Inside CampusM



### **University of Salford**



## **University of Liege**



## CampusM Integrationpringshare

### **University of Liege**





| 🏠 🛛 😻 In the next 30                                                                        | ) days                    |
|---------------------------------------------------------------------------------------------|---------------------------|
| SART TILMAN HÔPITAL<br>ORBi - Déposer une pu                                                | းblication                |
| () Thu, 24 Nov 2022 09:00                                                                   |                           |
| 20-AOUT<br>ORBi - Déposer une pu                                                            | ာ<br>solication           |
| <ul> <li>Thu, 24 Nov 2022 09:00</li> <li>Salle de formation du CIPL (bât. A4,</li> </ul>    | niveau -1)