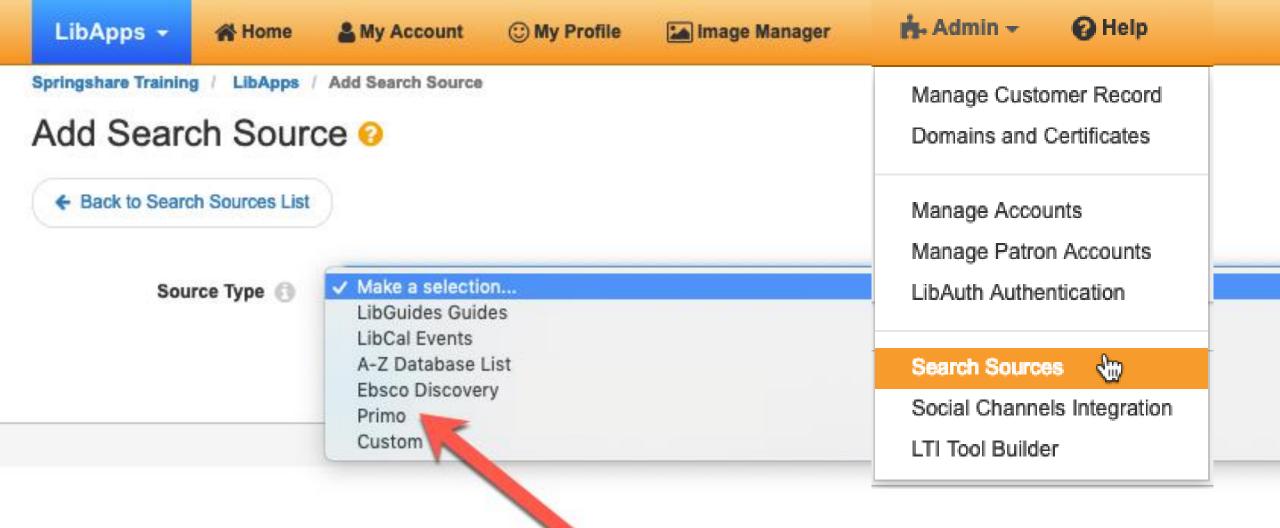

### Primo Production Back Office

Primo Home > Ongoing Configuration Wizards > Pipe Configuration Wizard > Data Sources Configuration

Home Deploy & Utilities General Local Data Publishing FE & Delivery Search Engine

### Data Sources

#### Data Source Attributes for 01SENC\_LG

| Source<br>Description                         | Owner:                    | Source name:             |
|-----------------------------------------------|---------------------------|--------------------------|
|                                               | Source format:            | Description:             |
| Source<br>Definition                          | Source system:<br>Other   |                          |
| Definition Other  File Splitter: OAl splitter | Character Set:<br>UTF-8 • |                          |
|                                               | File needs transformation | Transformation file name |
|                                               |                           |                          |