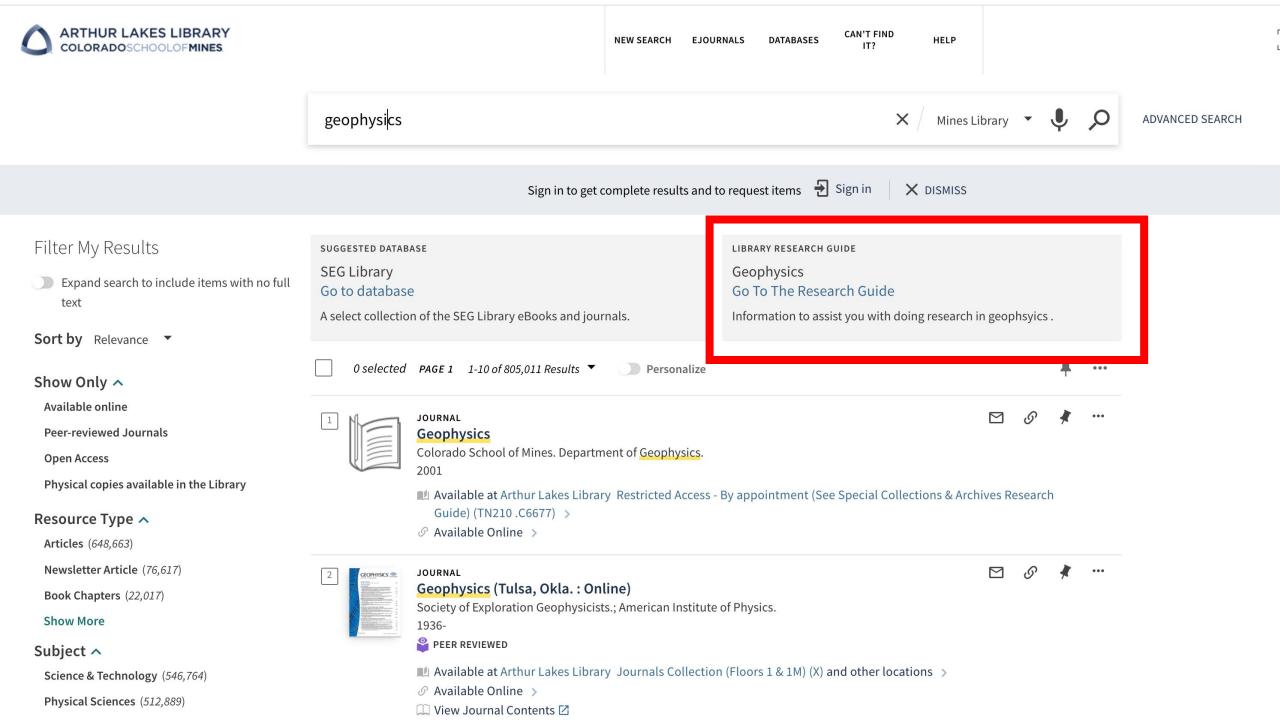

7) |                                | RESEARCH GUIDE<br>Philosophy Rese<br>Dr. Melissa Miller<br>University of Southe<br>& Available Online | ern California     |                     | 8:58:29           |                  |                    |                    | ** × |     |                        |
| History (6)                                                                                                                                 | 5                              | RESEARCH GUIDE                                                                                        |                    |                     |                   |                  |                    |                    | "    | Nee | ed Help? Chat/Email Us |

# Two Ways: 1. OAI-PMH

## 2. Resource Recommender



| - Key | *Displa |
|-------|---------|
|       |         |

#### \*Searchable Tags y Name

Description

Image URL

URL

**URL Text** 

Display Internal Always Note

|                                    |                                     | ~                                  |               |                                                |                                                 |               | 0 11010  |              |
|------------------------------------|-------------------------------------|------------------------------------|---------------|------------------------------------------------|-------------------------------------------------|---------------|----------|--------------|
|                                    |                                     |