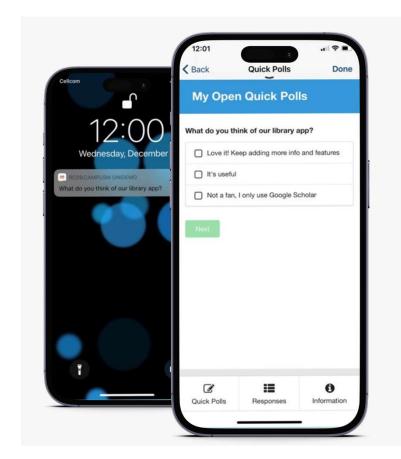

#### **Gain Instant Feedback**

- Use Quick Polls to get feedback on general and specific library services
- Great for app feedback, library helpdesk feedback, new services, and more
- View real-time results
- Supports multi-question and recurring polls to gain insights for trends over time