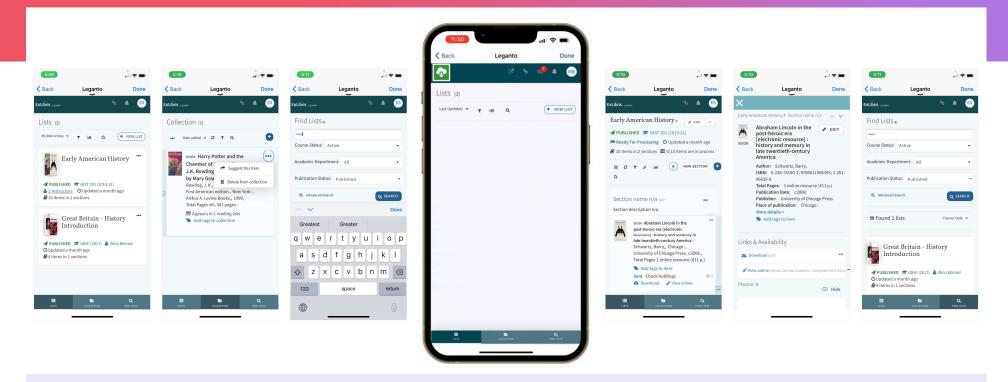

## Seamless Integration with Leganto

Review resource lists, saved items in your collection, and more...