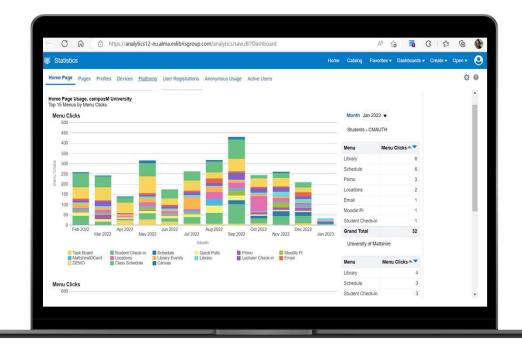

## campusM Library App Manager

Insights to understand & improve user engagement

campusM Library comes with enterprise level analytics so that you can see the impact your app is having