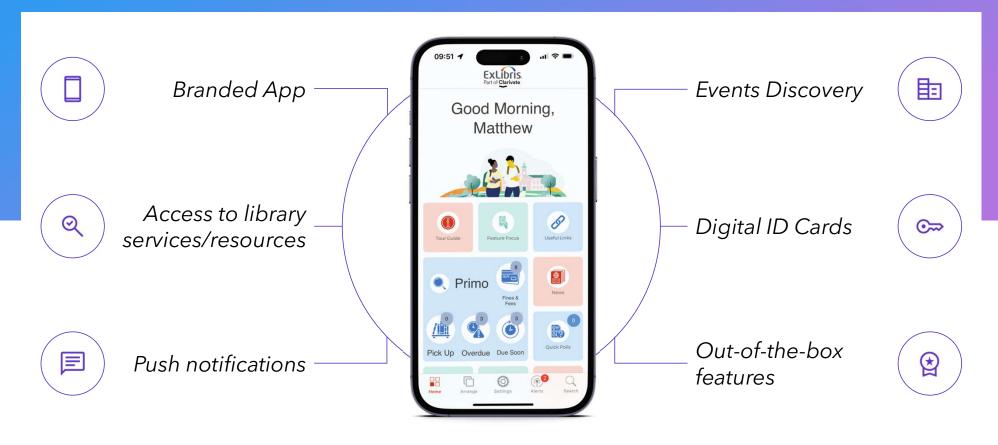

## Seamless Integration with Alma/Primo

Deliver feature-full discovery, delivery and account features from a native mobile app

#### Search & Discovery

#### **Library Account Info**

#### Leverage Mobile Push Notifications

- Transition from SMS messages to native mobile push notifications
- Push notifications get the highest click and open rates of all communication methods
- Automated push notification for configured outgoing emails
- Leverage mobile push notifications to drive users to engage with library updates
- Deliver key updates to patrons
- Personalized notifications provide reassurance

#### **Drive Participation in All Your Library Events**

Deliver an intuitive events directory that makes it easy for patrons to discover and register for library events

# Digital ID card

### **Digital ID Card**