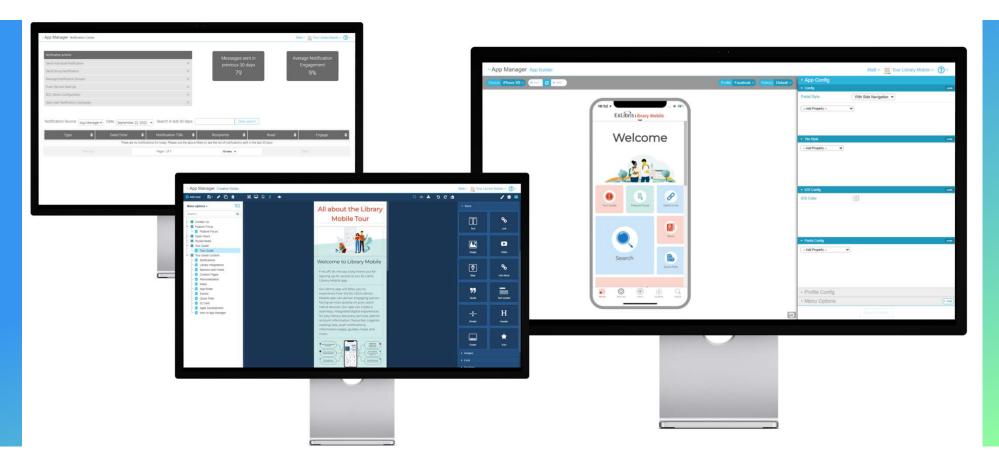

## campusM Library App Manager

Insights to understand & improve user engagement

campusM Library comes with enterprise level analytics so that you can see the impact your app is having