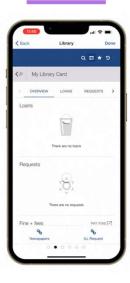

Libraries who want their own app

Libraries of small-mid size institutions who want to carry the institutional app

Consortia





# Similar from Afar, but Far from Being the Same











# Feature Fiesta: Exploring What's Inside







## Multiple App Offerings to Meet Your Requirements

- **Universal App consortia**
- Apps within an app approach
- Branded app on App Store
- Search and select library or organization
- Autonomous library management



**Individual App** 

- One app with multiple profiles
- Branded app on App Store
- Select library or organization
- Shared experience management







## Seamless Integration with Alma/Primo

Deliver feature-full discovery, delivery and account features from a native mobile app

#### Search & Discovery



#### **Library Account Info**







## Seamless Integration with Leganto



Review resource lists, saved items in your collection, and more...





# Effortlessly integrate with key university services

**LMS** 



**Email** 







#### Leverage Mobile Push Notifications

- Transition from SMS messages to native mobile push notifications
- Push notifications get the highest click and open rates of all communication methods
- Automated push notification for configured outgoing emails
- Leverage mobile push notifications to drive users to engage with library updates
- Deliver key updates to patrons
- Personalized notifications provide reassurance







#### **Create Engaging Content**

Dynamic banners

Drag-and-drop content creation with advanced multimedia components

Quick and easy admin interface empowering content