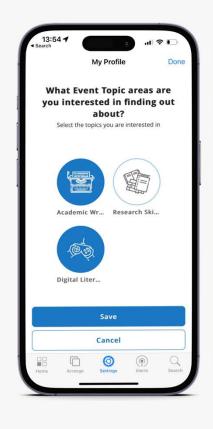

#### **My Profiles - Patron Personalization**

Empower patrons to provide insight into their interests and ambitions through My Profile, giving you more tools to personalize their experience