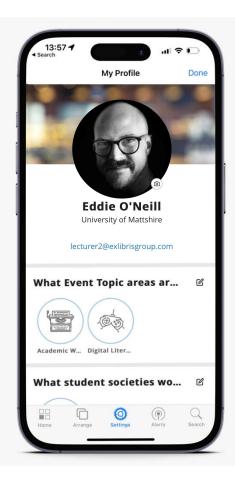

#### **My Profiles - Patron Personalization**

Empower patrons to provide insight into their interests and ambitions through My Profile, giving you more tools to personalize their experience