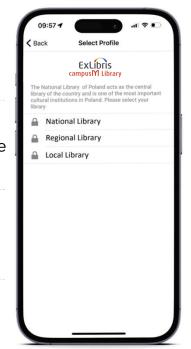

## Multiple App Offerings to Meet Your Requirements

- **Universal App consortia**
- Apps within an app approach
- Branded app on App Store
- Search and select library or organization
- Autonomous library management

**Individual App** 

- One app with multiple profiles
- Branded app on App Store
- Select library or organization
- Shared experience management