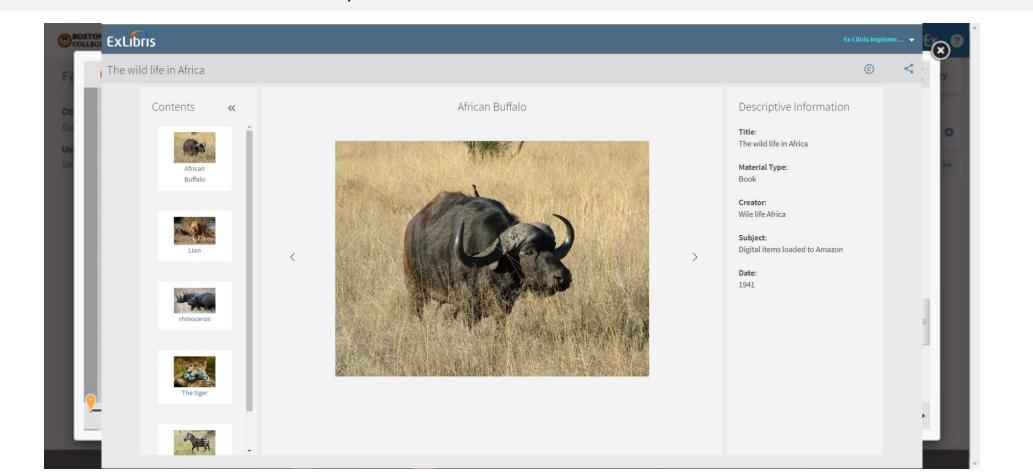

#### **Image-based Content**

- Accessible Alma viewer for all common file types
- Internet Archive Book Reader
- IIIF framework for low + high resolution images