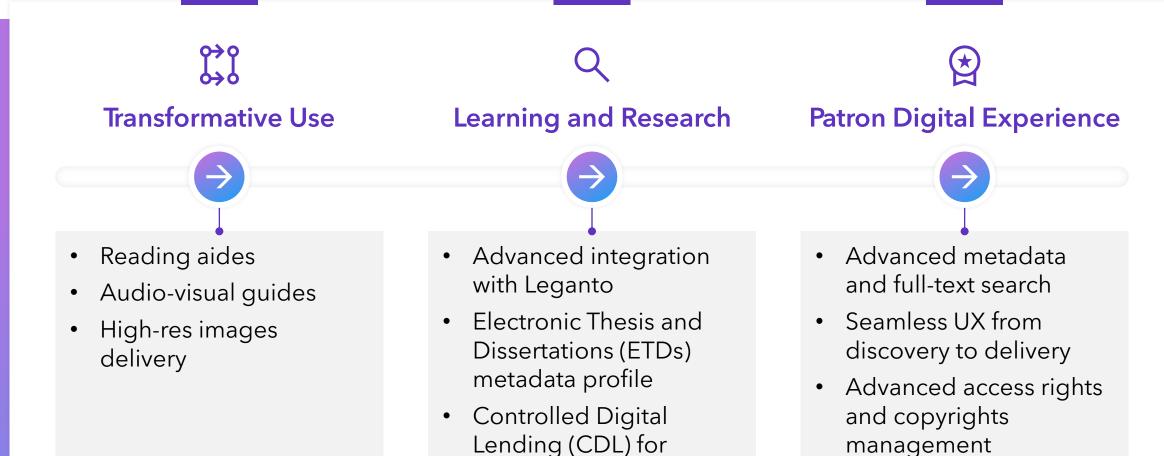

#### Optical Character Recognition (OCR)

- OCR for textual or image files with out-of-box tool:
  - Extract, display and index in Primo
- Next Stage: Train OCR tool for hand-written manuscripts

#### **Image-based Content**

- Accessible Alma viewer for all common file types
- Internet Archive Book Reader
- IIIF framework for low + high resolution images

#### **Audio-visual Aides**

- Streaming video service
- Closed captions/subtitles