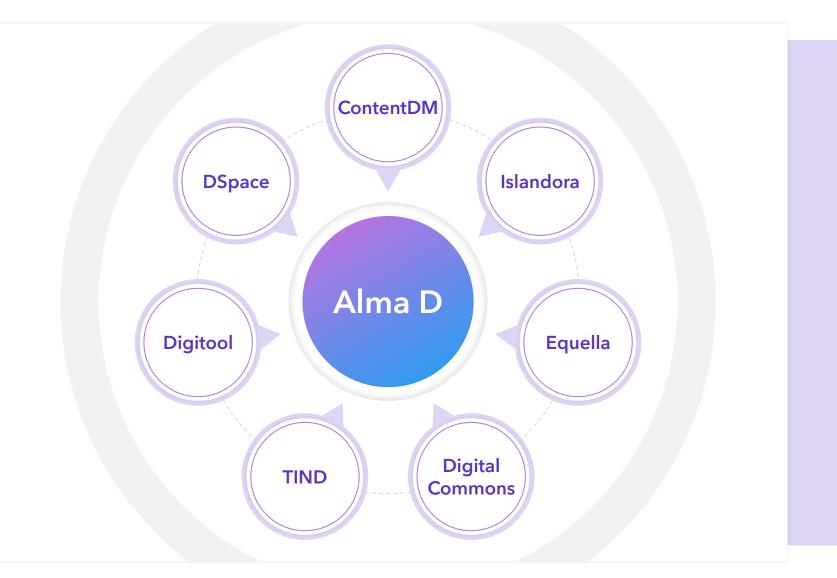

#### **Easy Migration**

Streamlined process for migrating common digital repositories to Alma