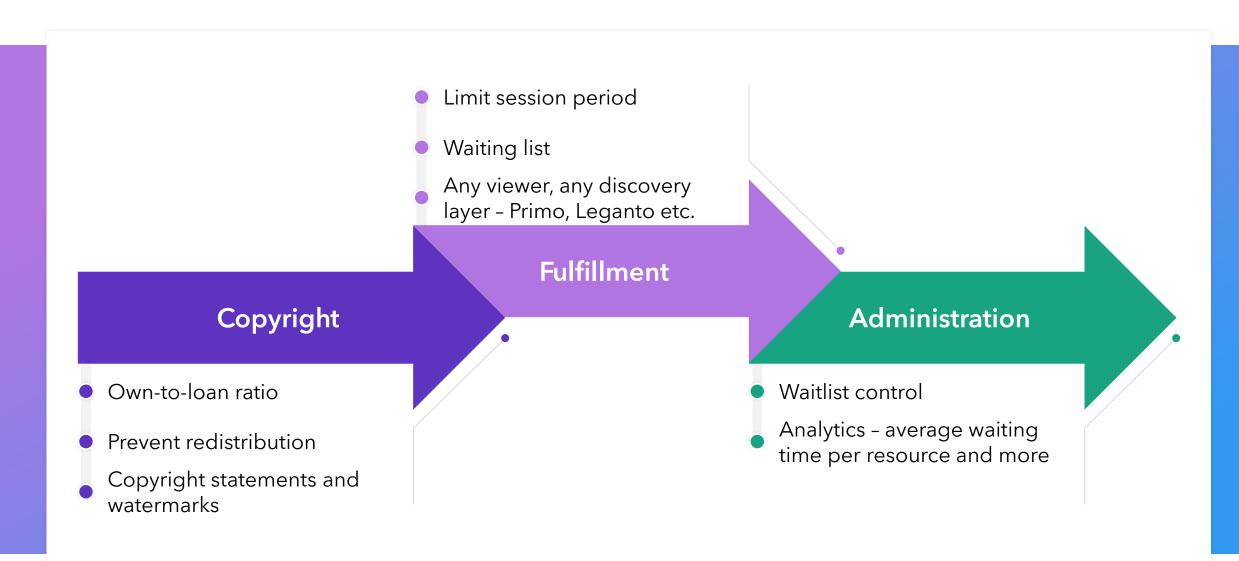

# **Digital Fulfillment**

A Community-Driven Approach

#### **Digital Fulfillment for Course Resources**

#### **Register to Resource**