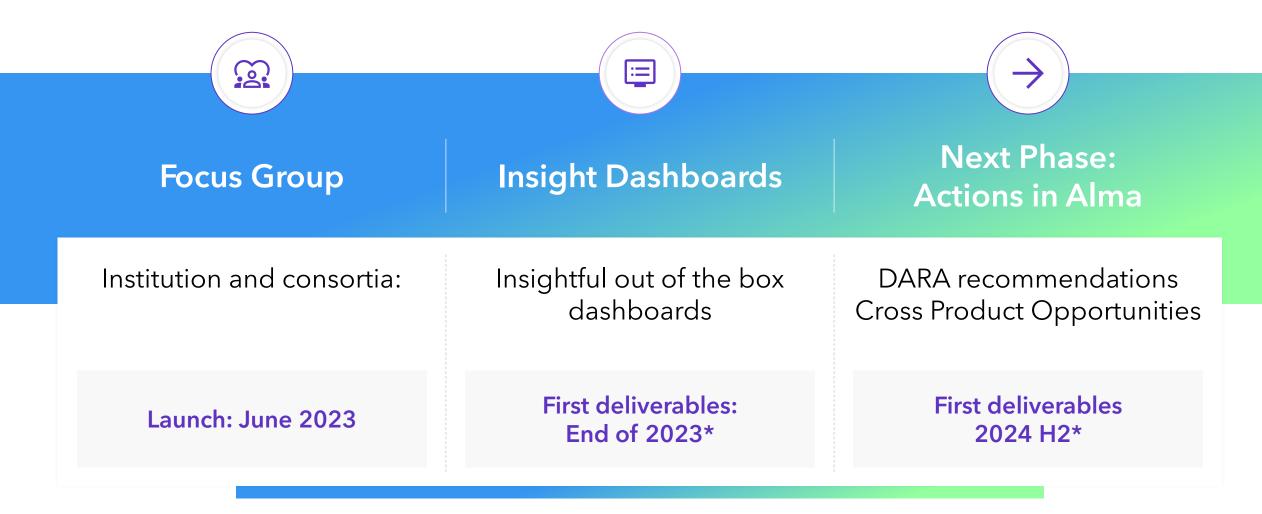

#### **First Dashboard Reviewed By The Focus Group:** Books: Institutional level

\*Subject to change

Insight

### **Collection Development Insight Dashboards**

So, what's next?