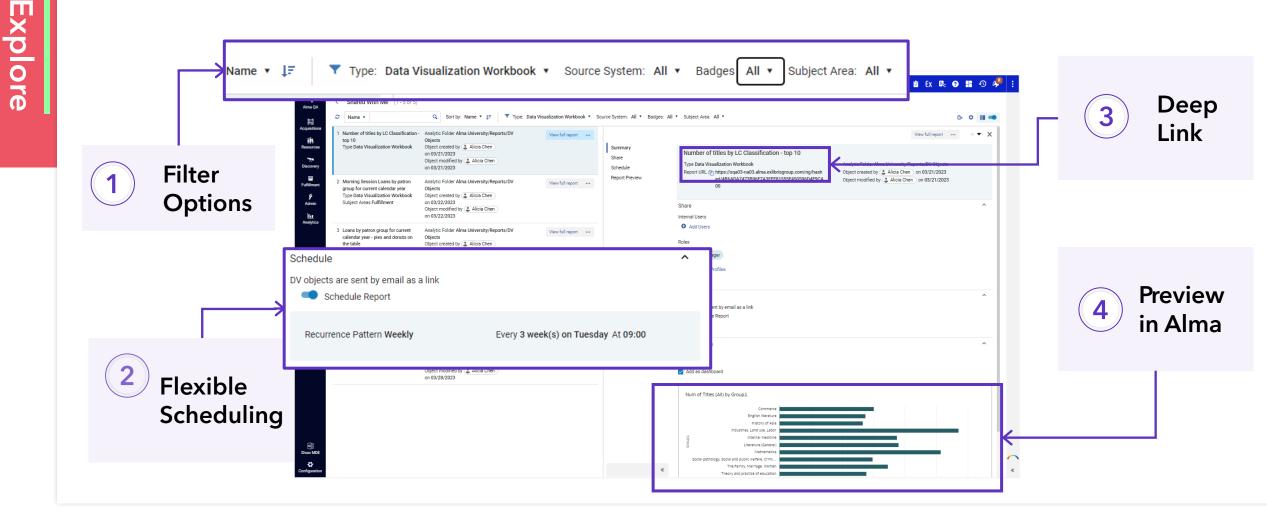

# **Turning Data into Insight**

Raphael Gabbay Cross Product Team



#### Library Analytics: Expanding On All Fronts

O Analytics New layout

Data Visualization

O Turning Data into Insight

Collection Development Initiative

**DARA – Smart Recommendation** 



Library Analytics Expanding On All Fronts







## Focusing on the "Collection Development Initiative" as a case study





#### **New Analytics User Interface in Alma**

# Analytics New User Interface rollout phases

Launched in February 2023 as "Opt-in"



Shifted in August 2023 as "Opt-out"

3

Full integration by November 2023



#### **New Analytics User Interface in Alma**

#### Report. Share. Schedule.





#### **New Analytics User Interface in Alma**

#### Data Visualization on Homepage

Explore

ExLibris

Part of Clarivate



© 2023 Clarivate 7

#### Data Visualization: from Data to Insight





#### Data Visualization: from Data to Insight

\*

.

#### Classifications Electronic collections Available Electronic Resources Newly activated portfolios and collection» & 🔅 🔮

#### Electronic collections - drill down to Portfolio

| Electronic Collection Public Name                  | Electronic<br>Collection Id | Electronic<br>Collection<br>Creator | Electronic<br>Collection<br>Activation<br>Date | No. of<br>Portfolio (In<br>Repository) |
|----------------------------------------------------|-----------------------------|-------------------------------------|--------------------------------