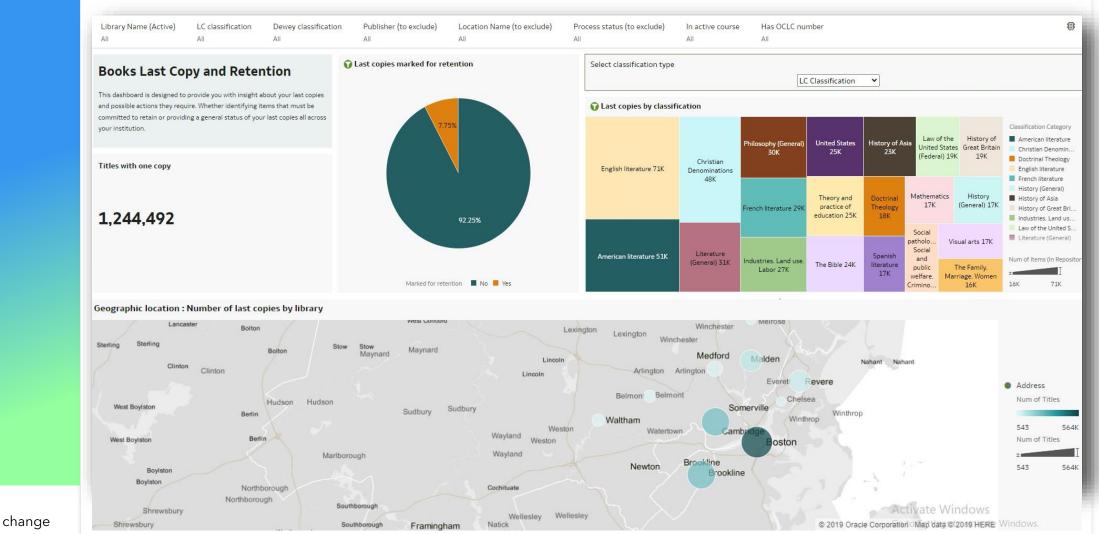

#### **Books Retention and Weeding Dashboard**

(j∰|l

#### **First Dashboard Reviewed By The Focus Group:** Books: Institutional level

\*Subject to change

Insight