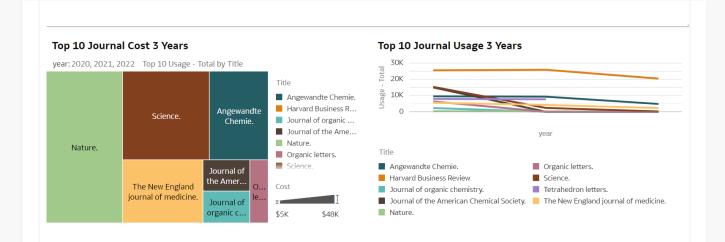

61277476890001891           | System                              |                                                | 0                                      |
| ACM Digital Library Complete                       | 61262337860001891           | System                              | 9/11/2019                                      | 12,041                                 |
|                                                    | 61262567670001891           | System                              | 9/11/2019                                      | 12,041                                 |
| ACM portal the ACM Digital Library.                | 61156159790001891           | P2E_JOB                             | 12/5/2013                                      | 0                                      |















# Collection Development Initiative

### **Collection Development: Use Cases**

Part of Clarivate



#### **Collection Development: from Insight to Action**



\*Subject to change



#### **Books Retention and Weeding Dashboard**





(j∰|l

#### **First Dashboard Reviewed By The Focus Group:** Books: Institutional level



\*Subject to change

Insight



#### **First Dashboard Reviewed By The Focus Group:** Books: Institutional level



\*Subject to change



Insight



### **Collection Development Insight Dashboards**

So, what's next?

#### Books (2024)

Last Copy (institution) Shared Print (institution, consortia) E-Resource Renewal (institution, consortia) DEI Dashboard (institution, consortia)

#### Serials (2024 - 2025)

Last Copy (institution, consortia) Shared Print (i