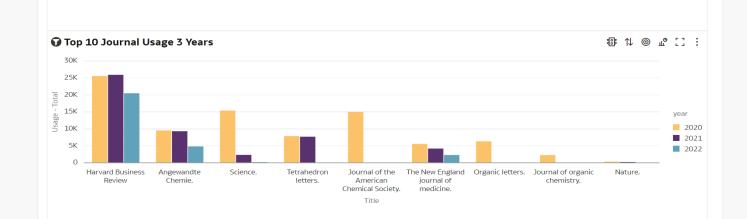

| 61277476890001891           | System                              |                                                | 0                                      |
| ACM Digital Library Complete                       | 61262337860001891           | System                              | 9/11/2019                                      | 12,041                                 |
|                                                    | 61262567670001891           | System                              | 9/11/2019                                      | 12,041                                 |
| ACM portal the ACM Digital Library.                | 61156159790001891           | P2E_JOB                             | 12/5/2013                                      | 0                                      |















# Collection Development Initiative

### **Collection Development: Use Cases**

Part of Clarivate



#### **Collection Development: from Insight to Action**



\*Subject to change



#### **Books Retention and Weeding Dashboard**





(j∰|l

#### **First Dashboard Reviewed By The Focus Group:** Books: Institutional level



\*Subject to change

Insight



#### **First Dashboard Reviewed By The Focus Group:** Books: Institutional level



\*Subject to change



Insight



### **Collection Development Insight Dashboards**

So, what's next?

#### Books (2024)

Last Copy (institution) Shared Print (institution, consortia) E-Resource Renewal (institution, consortia) DEI Dashboard (institution, consortia)

#### Serials (2024 - 2025)

Last Copy (institution, consortia) Shared Print