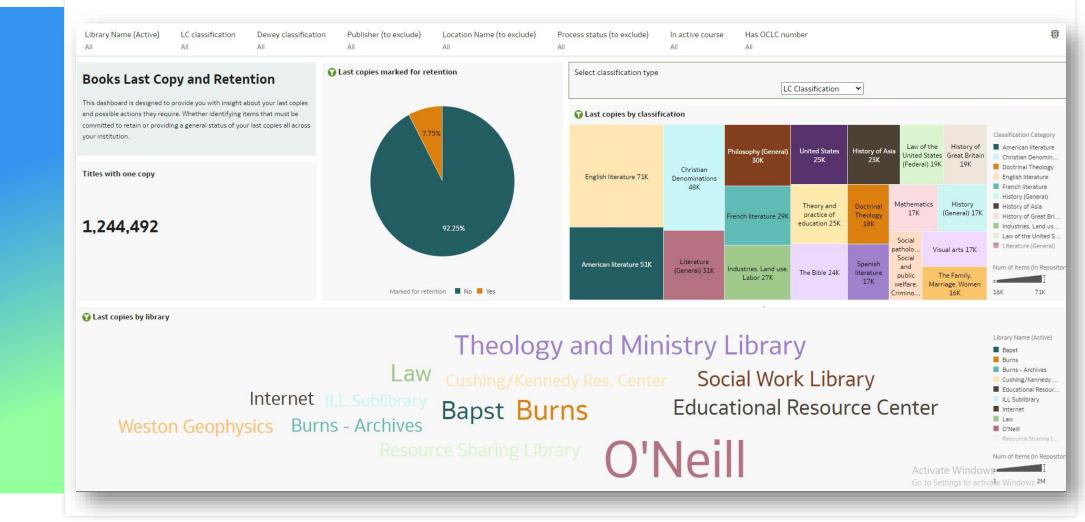

#### **Books Retention and Weeding Dashboard**

(j∰|l

#### **First Dashboard Reviewed By The Focus Group:** Books: Institutional level

\*Subject to change

Insight