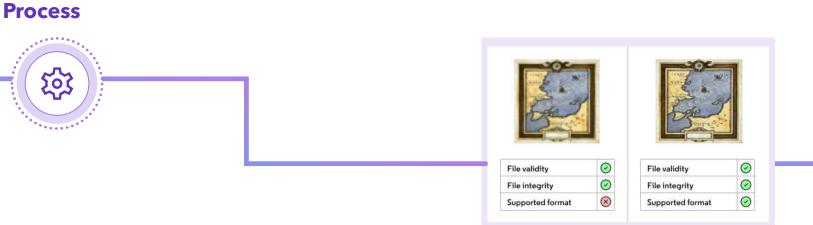

#### The preservation process

monitors for bit corruption and obsolete formats to prevent data loss, and assists in migrating to safe formats for perpetual access

**Users explore** and discover your unique resources *benefiting from Al-generated metadata\** 

### Why Preserve?

Corrupted media

Unidentified or obsolete file format

Missing rendering application

Missing metadata

### **Specto Preservation**

**Upload and Catalog** 

**Risk Averted** 

Format Library Community Feedback Trend Tracking