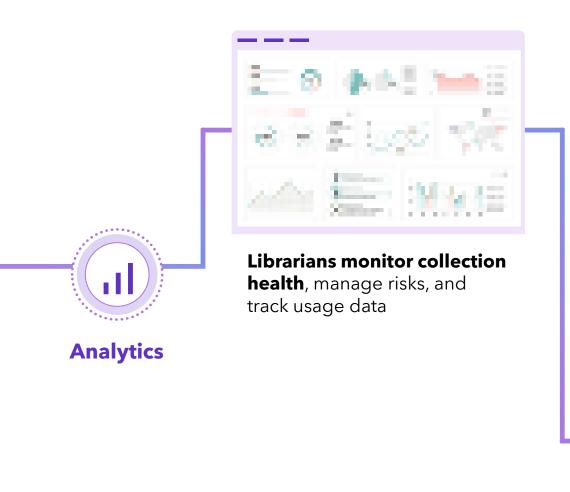

#### Ongoing asset management

Risk handling

MANAGE

IG@LU

Extensive cataloging, bulk data management, flexible content submissions and data analysis

Specto Preservation supports behind-the-scenes preservation needs for unique collections, risk management and discovery access