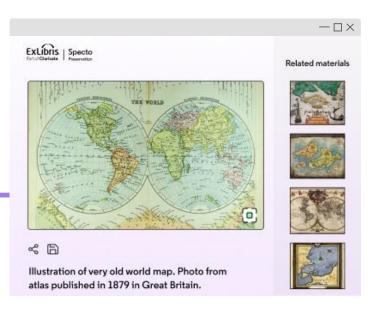

#### The preservation process

monitors for bit corruption and obsolete formats to prevent data loss, and assists in migrating to safe formats for perpetual access

**Users explore** and discover your unique resources *benefiting from Al-generated metadata\** 

#### Discovery