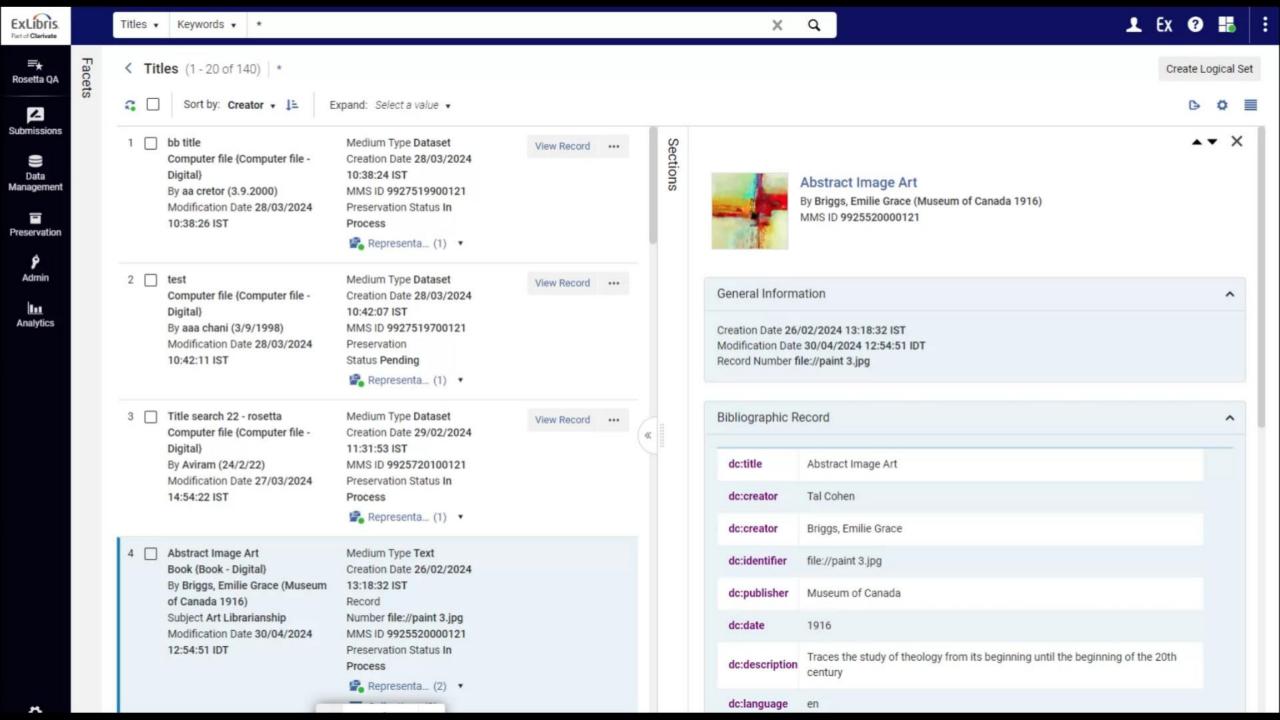

/or local storage
- Any size storage

#### H1 2025

#### **Specto Preservation**

- DAM and out-of-the-box preservation on Amazon storage
- Up to 50 TB storage

#### 2026

#### **Specto Preservation "Pro"**

- DAM and expert digital preservation on Amazon and/or local storage
- Any size storage
- Custom preservation services

### **Specto Preservation**

SHOWCASE

Make your special and unique collections easily accessible to patrons

PRESERVE

Preserve your digital content and benefit from risk assessment to prevent loss of precious content

MANAGE

IG@LU

Extensive cataloging, bulk data management, flexible content submissions and data analysis

Specto Preservation supports behind-the-scenes preservation needs for unique collections, risk management and discovery access

## **DEMO**







# Thank You!

**Rael Elstein** 

Rael.Elstein@clarivate.com