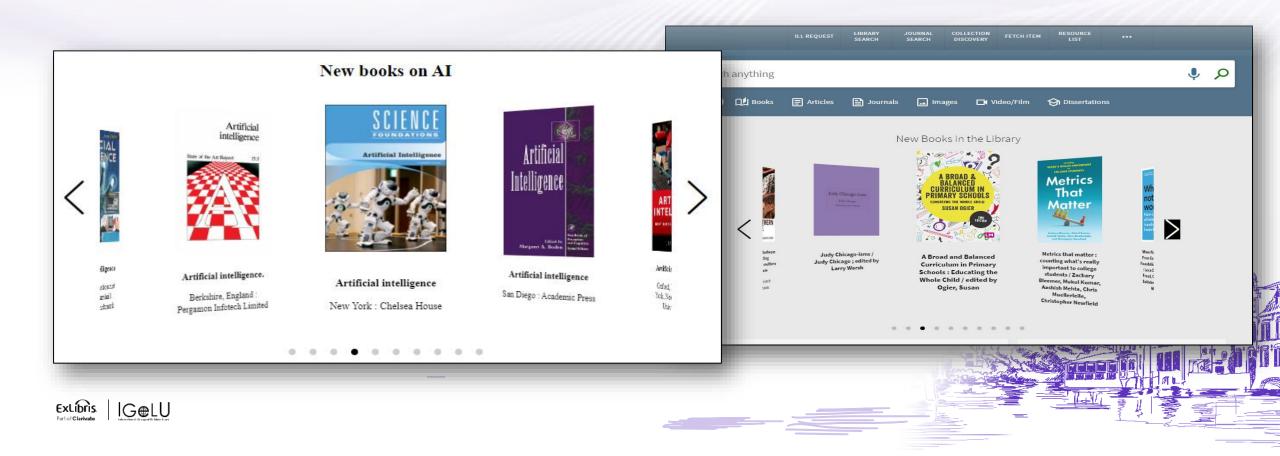

# Including More Treasure

#### Include additional resources as part of collections displayed via the Collection Discovery

| Import Profile Details     Profile Details     Normalization     Delivery     Import Profile Details     Normalization     Delivery | EASYBIB ADD TO MENDELEY ENDINOTE                                 |
|-------------------------------------------------------------------------------------------------------------------------------------|------------------------------------------------------------------|
| Profile Details Normalization Delivery                                                                                              | EASYBIB ADD TO MENDELEY ENDNOTE<br>COLLECTION<br>PERMALINK EMAIL |
|                                                                                                                                     |                                                                  |
| Profile Details Add to Collection:                                                                                                  |                                                                  |
| Profile name * INST1_repository Conceptual Please select a collection Van Gogh Paintings                                            |                                                                  |
| Profile description Mockups                                                                                                         |                                                                  |
| Data Source Label * Image Repository                                                                                                |                                                                  |
| Originating system* Other Assign Collection Van Gogh Collection                                                                     | D TO COLLECTION                                                  |
| Import Protocol Upload File/s                                                                                                       |                                                                  |
|                                                                                                                                     |                                                                  |
|                                                                                                                                     |                                                                  |
|                                                                                                                                     |                                                                  |
| Part of <b>Clarivate</b> I annualized only of a take min                                                                            |                                                                  |