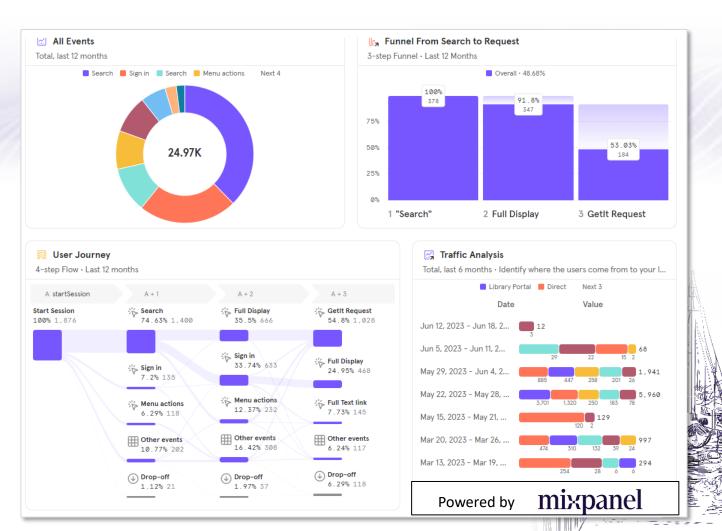

## **Understand How The Map is Used**

#### Measure, improve and increase user engagement with Mixpanel

- April 2024 Focus Group launched
- September 2024 onboarding early adopters
- May 2025 available with NDE UI