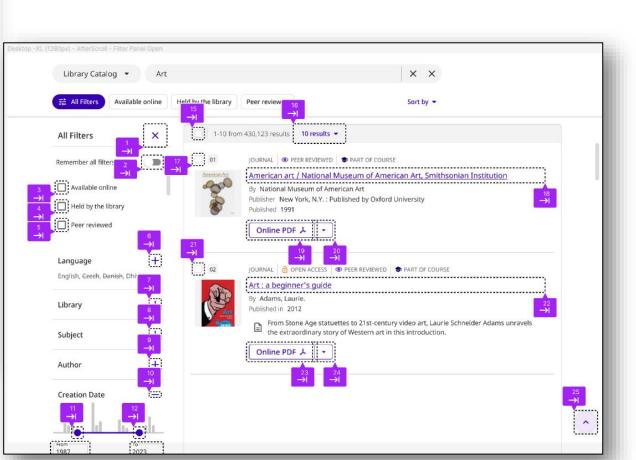

|                                                                                                                                     |                 |                                                                                             |

- Working with UI Focus Group
- Will open for initial testing in Q1 2025





#### Make Sure the Path is Clear

• New UI - Accessibility from the start





# Your Voices Improve The Product

| Community Channels:                           | Focus Groups:                                       |
|-----------------------------------------------|-----------------------------------------------------|
| O Product Working Group                       | O NDE UI                                            |
| <ul> <li>Listserv</li> </ul>                  | <ul> <li>Engagement Analytics</li> </ul>            |
| <ul> <li>Development Network</li> </ul>       | <ul> <li>Consortia</li> </ul>                       |
| <ul> <li>Ideas Exchange &amp; NERS</li> </ul> | <ul> <li>Research Assistant Beta Testing</li> </ul> |
| E×LbΩs   G⊕LU                                 | <ul> <li>NDE Customization</li> </ul>               |

# Ways to Discover Your Treasures