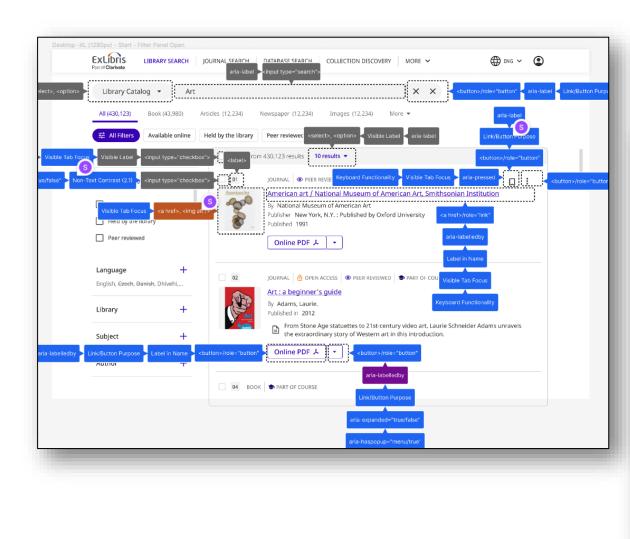

|                                                                                                                                     |                 |                                                                                             |

- Working with UI Focus Group
- Will open for initial testing in Q1 2025





#### Make Sure the Path is Clear

• New UI - Accessibility from the start





# Your Voices Improve The Product

| Community Channels:                           | Focus Groups:                                       |
|-----------------------------------------------|-----------------------------------------------------|
| O Product Working Group                       | O NDE UI                                            |
| <ul> <li>Listserv</li> </ul>                  | <ul> <li>Engagement Analytics</li> </ul>            |
| <ul> <li>Development Network</li> </ul>       | <ul> <li>Consortia</li> </ul>                       |
| <ul> <li>Ideas Exchange &amp; NERS</li> </ul> | <ul> <li>Research Assistant Beta Testing</li> </ul> |
| E×LbΩs   G⊕LU                                 | <ul> <li>NDE Customization</li> </ul>               |

# Ways to Discover Your Treasure