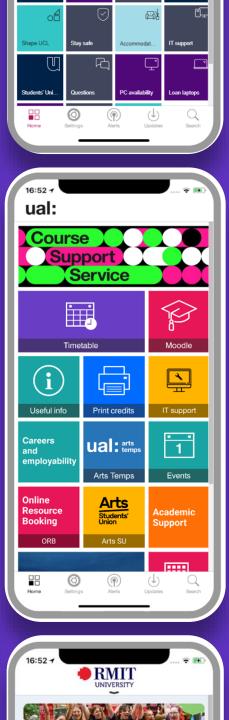

# Where the Library and Student Success Meet

Yaara Galili 05/2024

#### Reach out Beyond the Library Services with a New Library App campusM

## Or, why now?



Student success Student engagement O Mobile knowledge Academic libraries
 Close collaboration with librarians
 Library systems knowledge



## campusM for the Library



#### Multiple App Offerings to Meet Your Requirements



#### Similar from Afar, but Far from Being the Same



# Adapt the Interface to Your Brand









#### Scalable Personalization Hierarchy

Profiles, roles and tags combine to deliver the right information to the user



## My best advice for students at UCL: Download UCL Go.





# Feature Fiesta: Exploring What's Inside



#### Seamless Integration with Alma/Primo



Deliver feature-full discovery, delivery and account features from a native mobile app

|                                | Q W E R T Y U I O P<br>A S D F G H J K L | Three are no requestly |  |
|--------------------------------|------------------------------------------|------------------------|--|
| Exclipits<br>Part of Clarivate |                                          |                        |  |

#### **Seamless Integration with Leganto**



#### Review resource lists, saved items in your collection, and more...