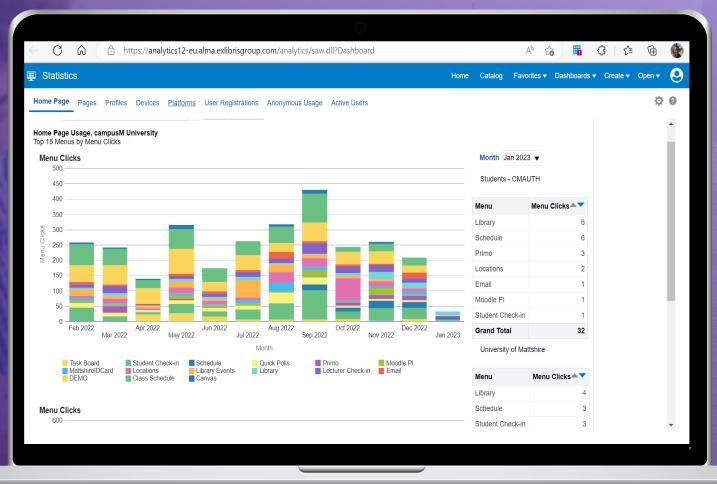

#### Insights to Understand & Improve User Engagement

campusM comes with enterprise level analytics so that you can see the impact your app is having