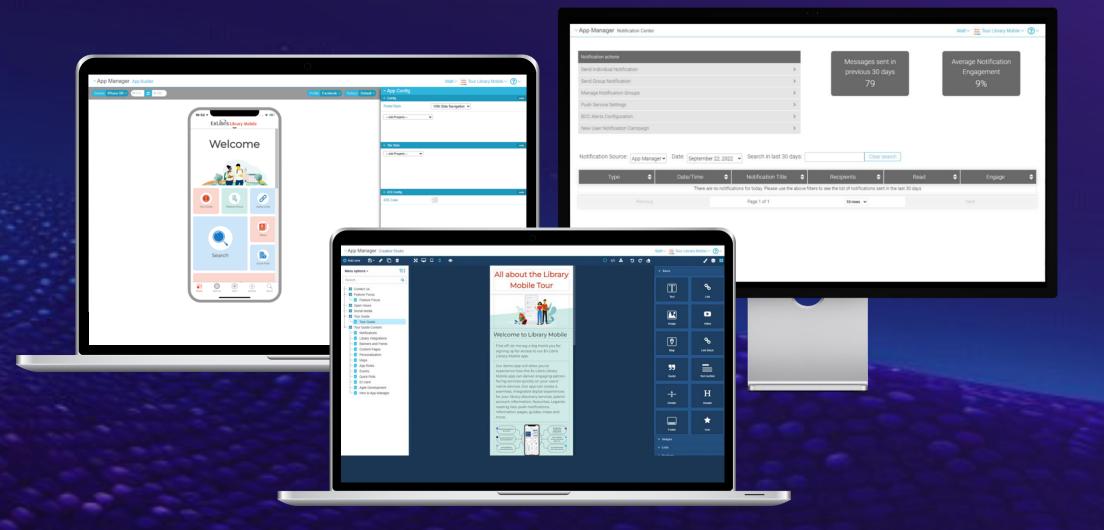

#### campusM App Manager

#### Insights to Understand & Improve User Engagement

campusM comes with enterprise level analytics so that you can see the impact your app is having