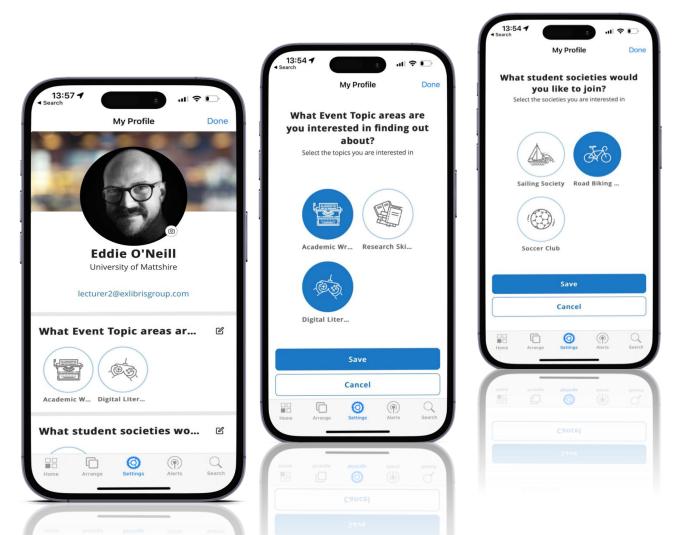

#### **My Profiles - Patron Personalization**

Empower patrons to provide insight into their interests and ambitions through My Profile, giving you more tools to personalize their experience

#### **Drive Participation in All Your Library Events**