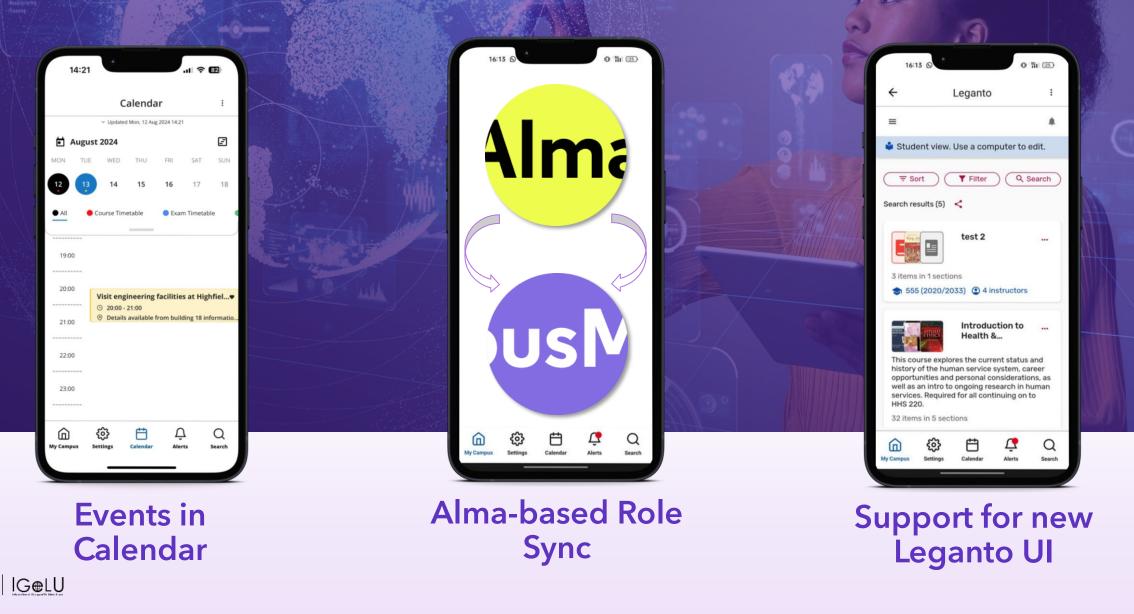

#### ✓ Checked-In ×

 LOCAL TIME I UTC TIME ZONE
 Add to calendar

 Start
 Monday, January 30, 2023
 11:00 AM

 End
 Monday, January 30, 2023
 12:30 PM

duration 1h 30 mins

LOCATION Beamount Lecture Theatre

### JSON Web Service Support For Events

|    | Send Advanced-role Notification    |  |
|----|------------------------------------|--|
|    | Profile<br>Default                 |  |
|    | First Role                         |  |
|    | Select your operator:<br>©And ONot |  |
|    | Second Role Physics Student        |  |
| 5  |                                    |  |
|    | ALC: NOT                           |  |
| IN | Miri See how effective now         |  |

Role-Based Notification Logic