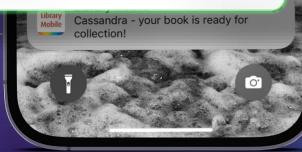

#### Library Mobile 2m ago Cassandra - your book is ready for collection!

### Leverage Mobile Push Notifications

- Transition from SMS messages to native mobile push notifications
- Push notifications get the highest click and open rates of all communication methods
- Automated push notification for configured outgoing emails
- Leverage mobile push notifications to drive users to engage with library updates
- Deliver key updates to patrons
- Personalized notifications provide reassurance