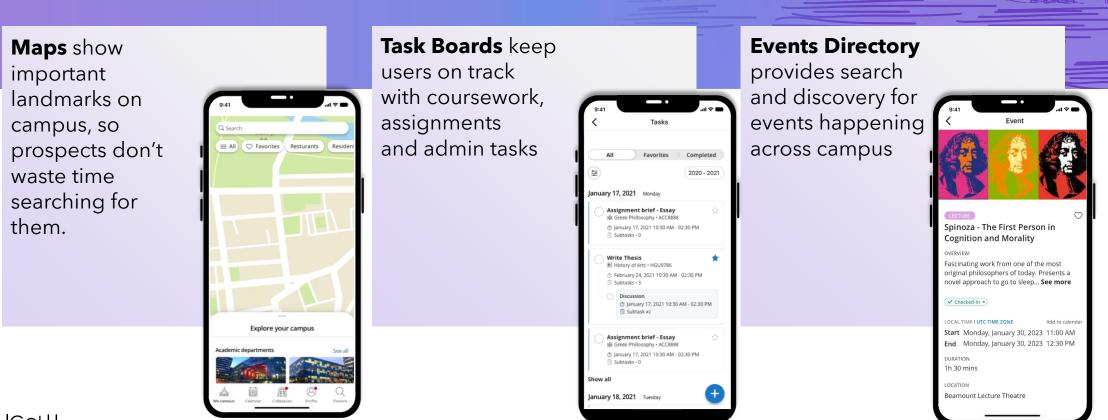

to patrons
- Personalized notifications provide reassurance







#### **Gain Instant Feedback**

- Use Quick Polls to get feedback on general and specific library services
- Great for app feedback, library helpdesk feedback, new services, and more

View real-time results

Supports multi-question and recurring polls to gain insights for trends over time





#### **Create Engaging Content**

Dynamic banners Drag-and-drop content creation with advanced multimedia components

Quick and easy admin interface empowering content owners

104

000

STRUCTURE DA





#### **My Profiles - Patron Personalization**

Empower patrons to provide insight into their interests and ambitions through My Profile, giving you more tools to personalize their experience



#### Help students navigate their day



#### **Drive Participation in All Your Library Events**



### Product Integrations Bring Live Workflows to Life in the App

|                                                                                                                                                                                                                                                                                                                                                                                                                                                                                                                                                                                                                                                                         | Moodle |      |
|----