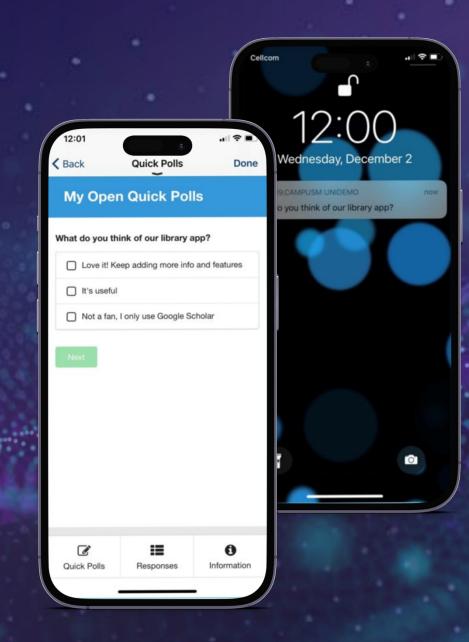

#### **Gain Instant Feedback**

- Use Quick Polls to get feedback on general and specific library services
- Great for app feedback, library helpdesk feedback, new services, and more

View real-time results

Supports multi-question and recurring polls to gain insights for trends over time