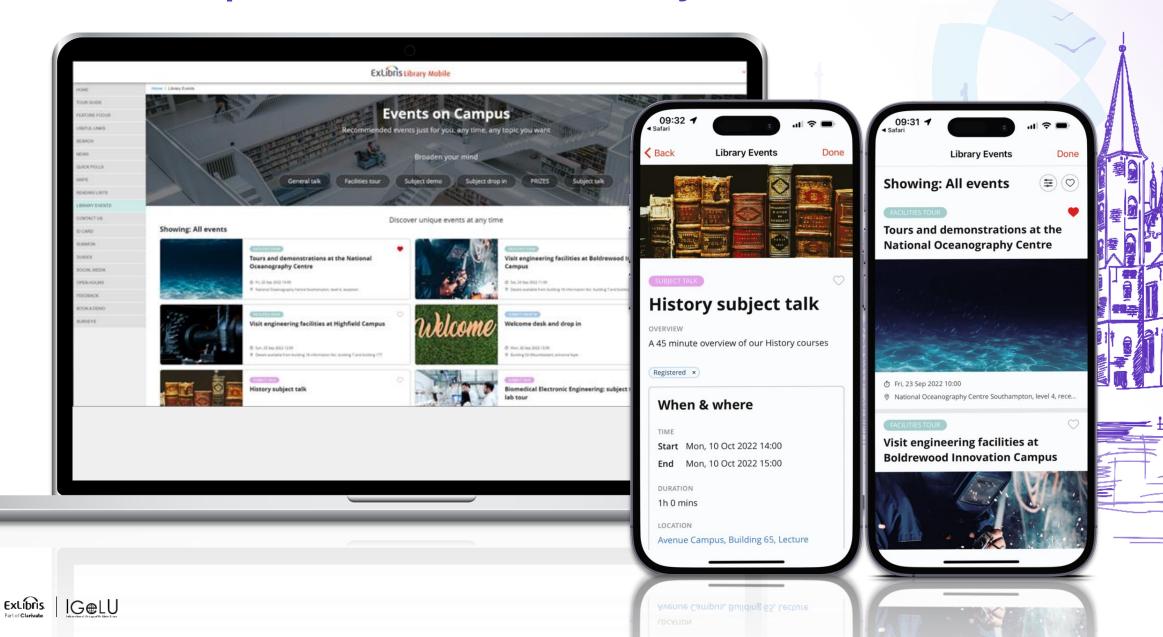

e







#### **Gain Instant Feedback**

- Use Quick Polls to get feedback on general and specific library services
- Great for app feedback, library helpdesk feedback, new services, and more

View real-time results

Supports multi-question and recurring polls to gain insights for trends over time





#### **Create Engaging Content**

Dynamic banners Drag-and-drop content creation with advanced multimedia components

Quick and easy admin interface empowering content owners

104

000

STRUCTURE DA





#### **My Profiles - Patron Personalization**

Empower patrons to provide insight into their interests and ambitions through My Profile, giving you more tools to personalize their experience



#### Help students navigate their day



#### **Drive Participation in All Your Library Events**



### Product Integrations Bring Live Workflows to Life in the App

|                                                                                                                                                                                                                                                                                                                                                                                                                                                                                                                                                                                                                                                                         | Moodle |      |
|---------------------------------------------------------------