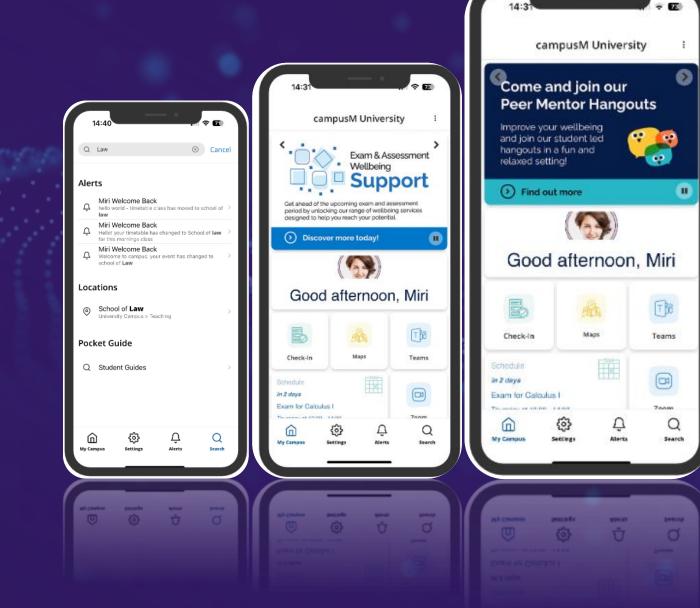

#### Help students navigate their day

#### **Drive Participation in All Your Library Events**