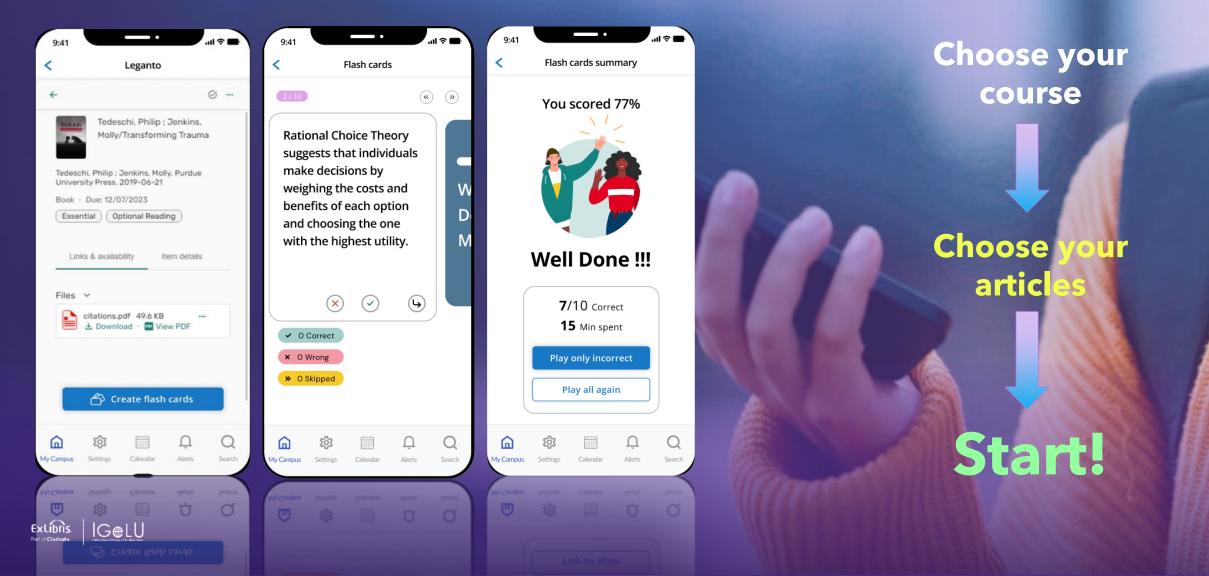

#### Flash Cards on the Go

Enable exam preparation on the go, using AI auto generated Q&A