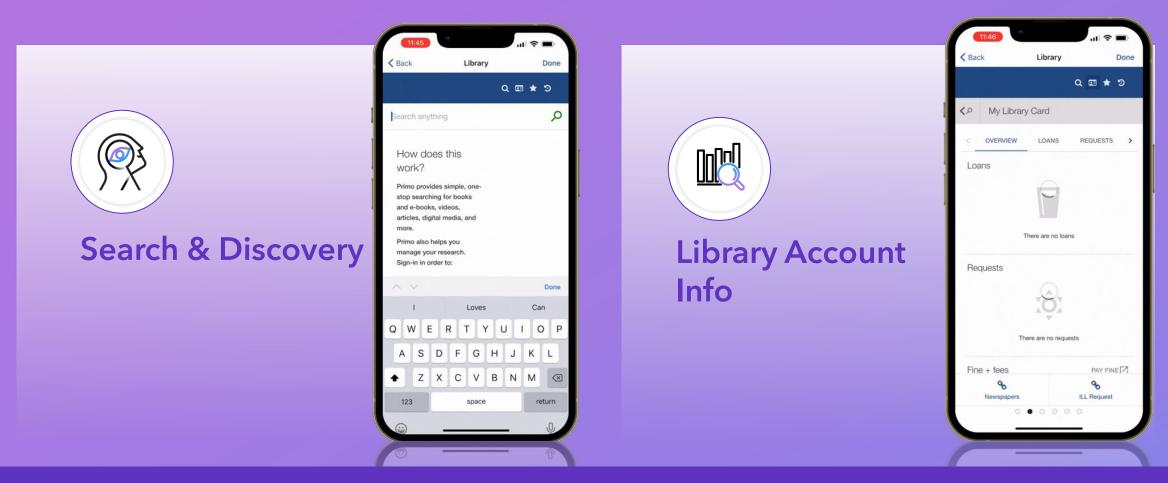

#### Seamless Integration with Alma/Primo

Deliver feature-full discovery, delivery and account features from a native mobile app

|                                | Q W E R T Y U I O P<br>A S D F G H J K L | Three are no requestly |  |
|--------------------------------|------------------------------------------|------------------------|--|
| Exclipits<br>Part of Clarivate |                                          |                        |  |

#### **Seamless Integration with Leganto**

#### Review resource lists, saved items in your collection, and more...