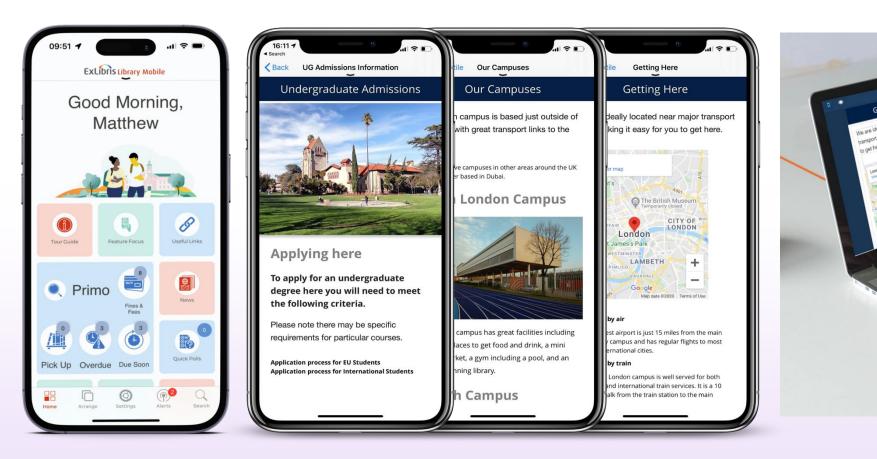

tions get the highest click and open rates of all communication methods
- Automated push notification for configured outgoing emails
- Leverage mobile push notifications to drive users to engage with library updates
- Deliver key updates to patrons
- Personalized notifications provide reassurance







#### **Gain Instant Feedback**

- Use Quick Polls to get feedback on general and specific library services
- Great for app feedback, library helpdesk feedback, new services, and more

View real-time results

Supports multi-question and recurring polls to gain insights for trends over time





#### **Create Engaging Content**

Dynamic banners Drag-and-drop content creation with advanced multimedia components

Quick and easy admin interface empowering content owners

104

000

STRUCTURE DA





#### **My Profiles - Patron Personalization**

Empower patrons to provide insight into their interests and ambitions through My Profile, giving you more tools to personalize their experience



#### Help students navigate their day



#### **Drive Participation in All Your Library Events**



### Product Integrations Bring Live Workflows to Life in the App

|