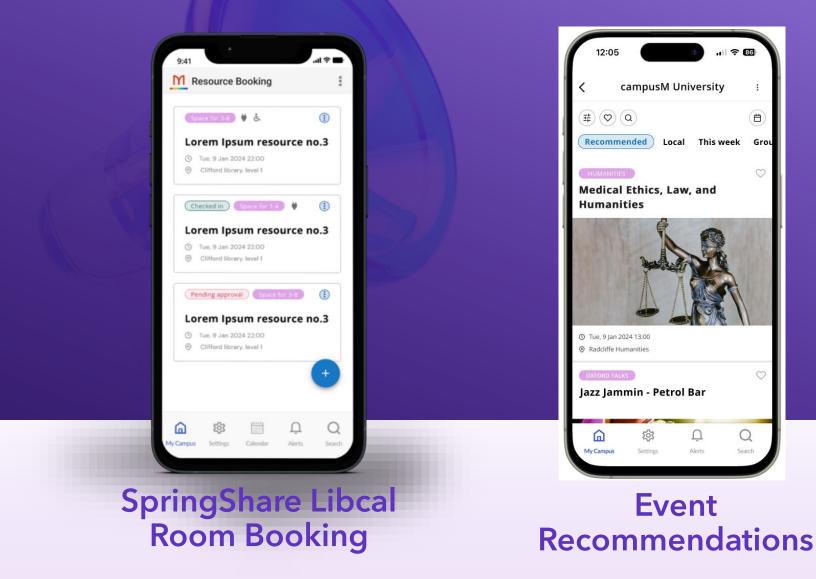

See more** 

#### ✓ Checked-In ×

 LOCAL TIME I UTC TIME ZONE
 Add to calendar

 Start
 Monday, January 30, 2023
 11:00 AM

 End
 Monday, January 30, 2023
 12:30 PM

duration 1h 30 mins

LOCATION Beamount Lecture Theatre

### JSON Web Service Support For Events

|    | Send Advanced-role Notification    |  |
|----|------------------------------------|--|
|    | Profile<br>Default                 |  |
|    | First Role                         |  |
|    | Select your operator:<br>©And ONot |  |
|    | Second Role Physics Student        |  |
| 5  |                                    |  |
|    | ALC: NOT                           |  |
| IN | Miri See how effective now         |  |

Role-Based Notification Logic



#### Enhancements to Map Experience

### Coming soon



**ID Card to Wallet** 



# Students on the go

# Listen on the go

Enable learning on the go and let students consume content as they prefer

- Using AI services and natural language text to audio, enable students to create full text audio or summaries to listen to on the go
- Encourage access to resources by delivering content in a range of different media



Select from your **Reading list materials**  Full or Summarized Text to audio

< Back

INTRODUCTIO

sterns for co

a induce and come

If one service mayides offers

Leganto

A STUDY ON MOBILE PHONE SERVICES USAGE IN SRIVILLIPUTTUR TOWN

tying to innovate new ways and recurs to satisfy its customers by introducing extr

offers the same facility or introduces another one to retain its customers. Thus for any uniness in the cellular world retaining its custom