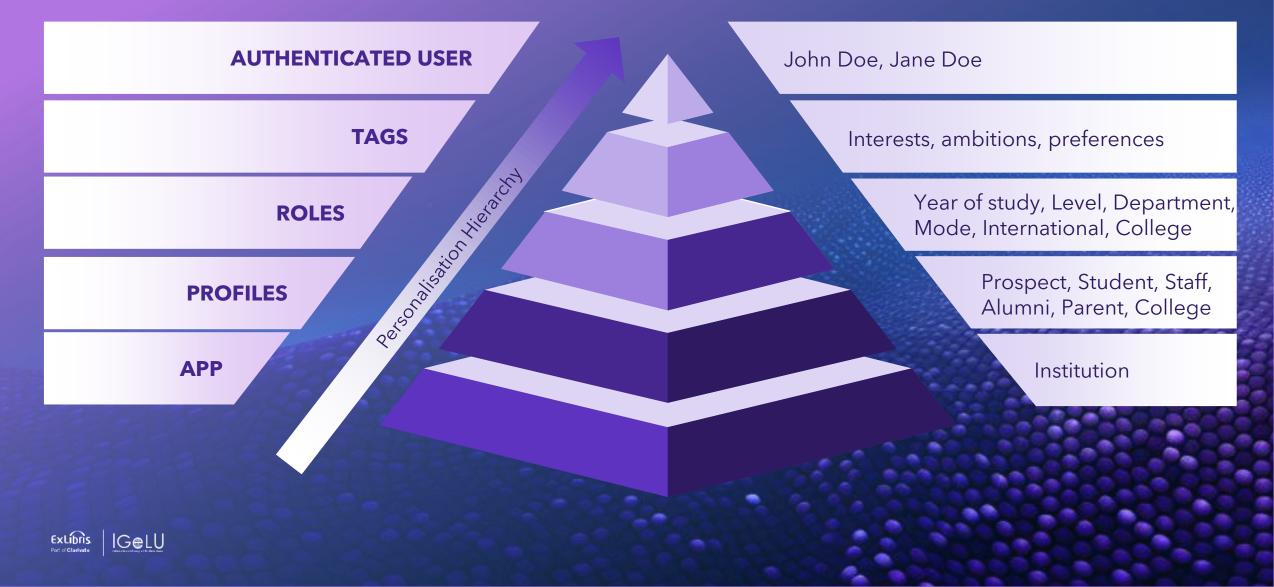

#### Scalable Personalization Hierarchy

Profiles, roles and tags combine to deliver the right information to the user