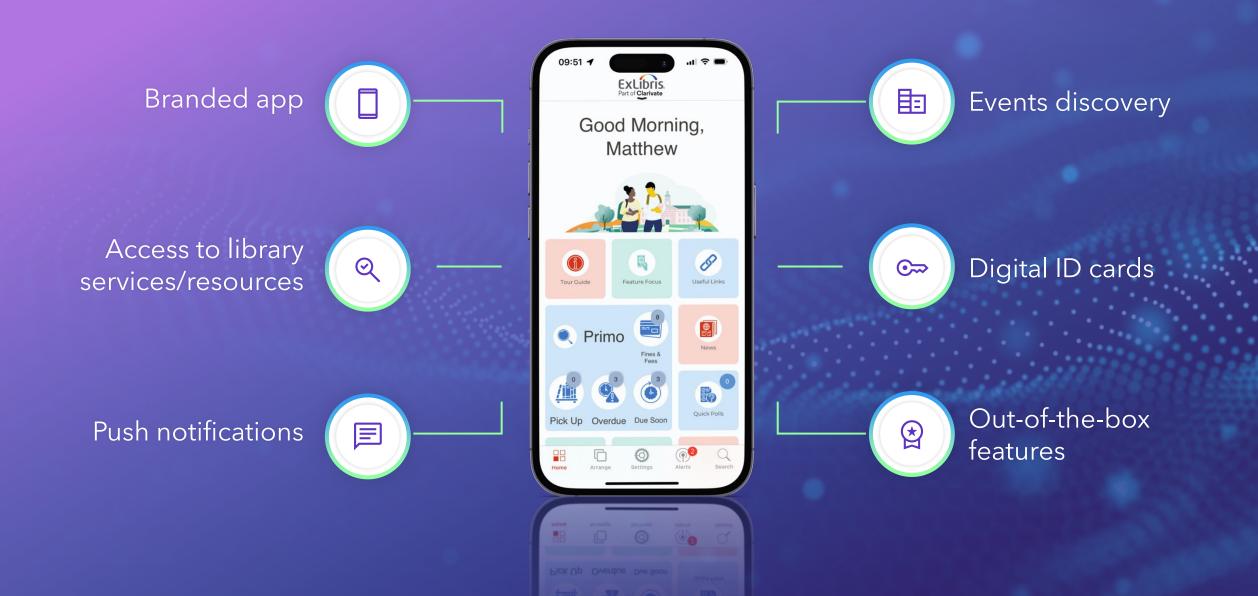

#### Reach out Beyond the Library Services with a New Library App campusM

#### Seamless Integration with Alma/Primo

Deliver feature-full discovery, delivery and account features from a native mobile app

|                                | Q W E R T Y U I O P<br>A S D F G H J K L | Three are no requestly |  |
|--------------------------------|------------------------------------------|------------------------|--|
| Exclipits<br>Part of Clarivate |                                          |                        |  |

### Leverage Mobile Push Notifications

- Transition from SMS messages to native mobile push notifications
- Push notifications get the highest click and open rates of all communication methods
- Automated push notification for configured outgoing emails
- Leverage mobile push notifications to drive users to engage with library updates
- Deliver key updates to patrons
- Personalized notifications provide reassurance

#### **Drive Participation in All Your Library Events**

### Coming soon

**ID Card to Wallet** 