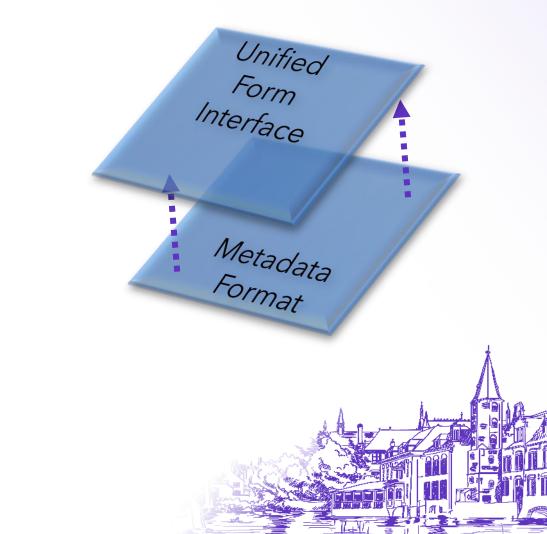

### Linked Open Data Form Editor Our Goal

- Integrated form editor with resource management workflows
- Easy and flexible user interface
- Based on external ontology
- Display focus on labels
- Additional ontology metadata one click away

## Linked Open Data Form Editor Our Approach

- A unified form interface with minimal changes between metadata formats.
- Optimal workflow best suited for catalogers.
- The ontology helps define the form (what attributes are used and the relation between them).