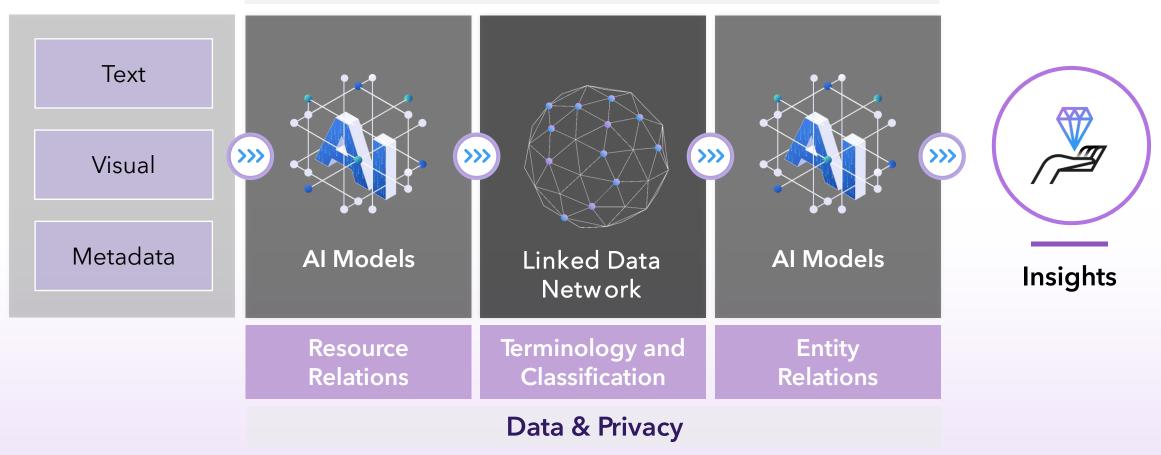

### Linked Open Data and Al Future

### Al for Extracting Information

... With the Form Editor