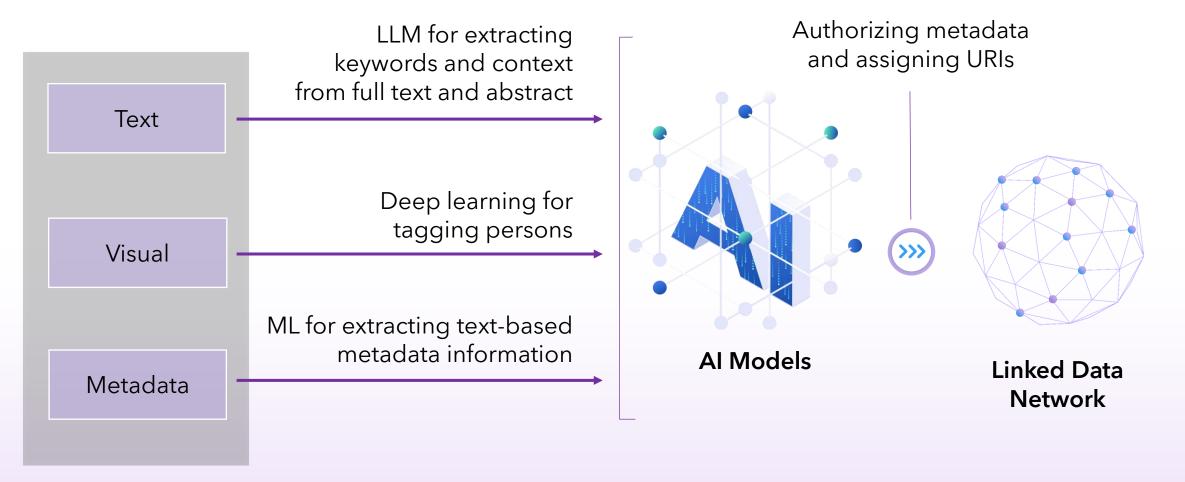

### Linked Open Data and Al Future

### Al for Extracting Information

... With the Form Editor