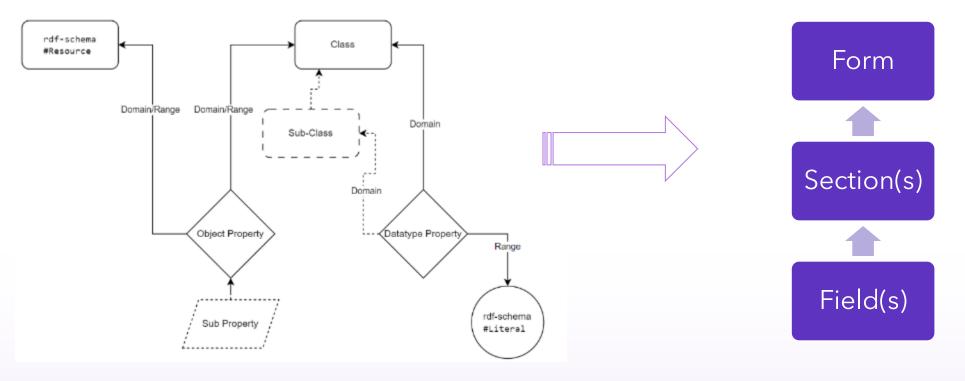

### Linked Open Data Form Editor Our Goal

- Integrated form editor with resource management workflows
- Easy and flexible user interface
- Based on external ontology
- Display focus on labels
- Additional ontology metadata one click away

## Linked Open Data Form Editor Our Approach

- A unified form interface with minimal changes between metadata formats.
- Optimal workflow best suited for catalogers.
- The ontology helps define the form (what attributes are used and the relation between them).

### Form Creation: Ontology-Based

Splitting the process into different logical levels while still based on the Ontology.

Prototype