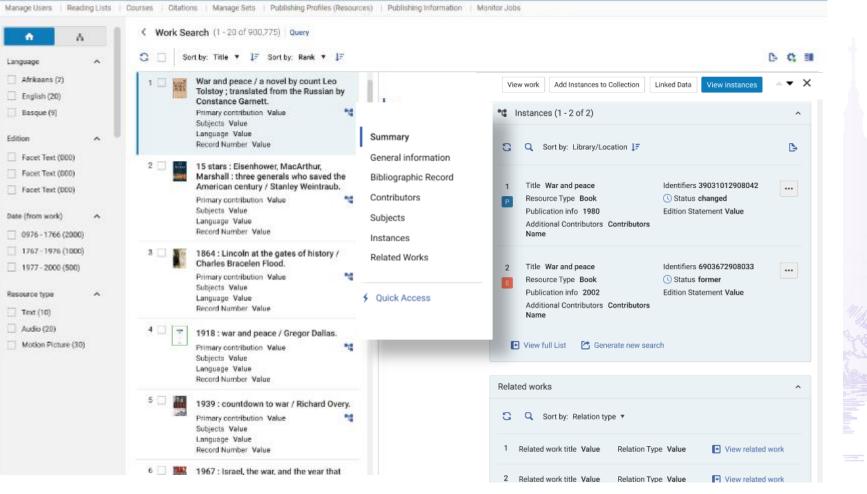

pivotal step in the development of quantum theory. His work is also known for its influence on the philosophy of science. See more in Wikipedia

| Born          | 1879-03-11, Ulm (Germany)                       |
|---------------|-------------------------------------------------|
| Died          | 1955-04-18, Princeton (N.J.)                    |
| Field Of Work | Physics                                         |
| Occupation    | Physicists, College teachers, Authors           |
| Source        | Library of Congress Name Authority and Wikidata |

#### Titles in the Library By Einstein, Albert, 1879-1955



#### See All Titles

#### Titles in the Library Written About Einstein, Albert, 1879-1955





### Person Information

Titles by

Titles about

# So, What's Next?





### Work Search



Note: The image is for illustrative purposes only



# Work Consolidation with Al

- Using the work search as a platform for title matching and consolidating titles into works.
- Title Match for MARC and BIBFRAME
  - For duplication prevention, comparisons, copy cataloging, inter-library loans, weeding, retention, transitioning into full BIBFRAME and more
- Work Creation
- Today rule-based, Tomorrow Al







### Linked Open Data Form Editor Our Goal

- Integrated form editor with resource management workflows
- Easy and flexible user interface
- Based on external ontology
- Display focus on labels
- Additional ontology metadata one click away



## Linked Open Data Form Editor Our Approach

- A unified form interface with minimal changes between metadata formats.
- Optimal workflow best