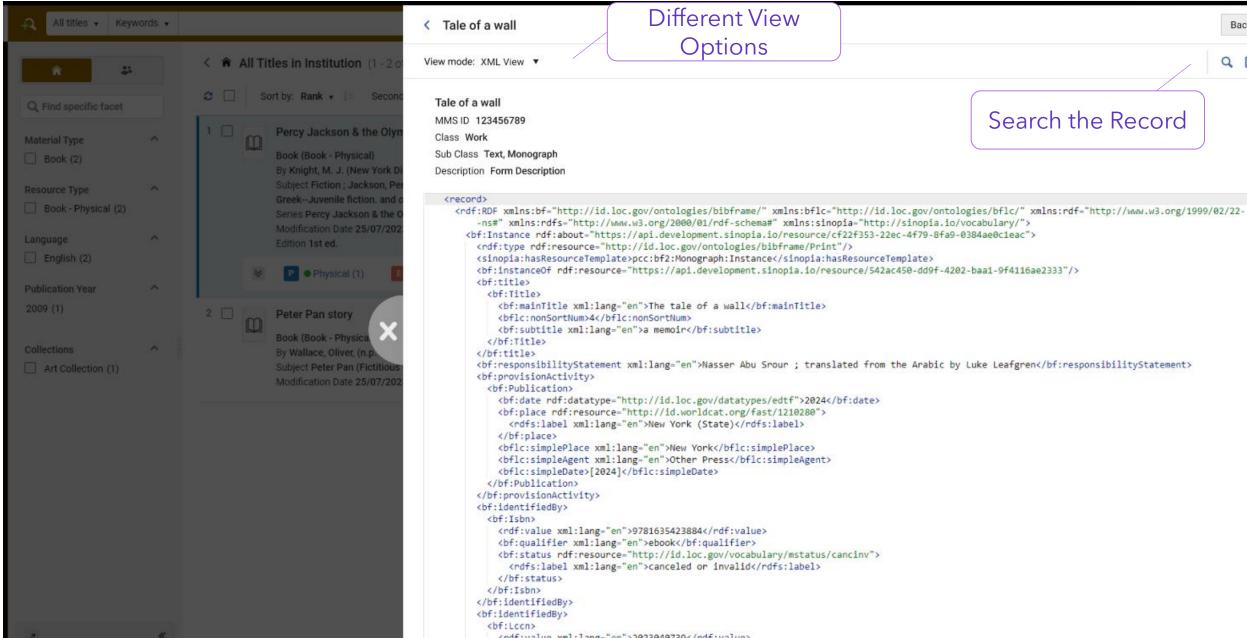

dification Date 25/07/202                                                              |                                 | Contribution                                                                      |        | ^     |
|                                                                                |         |                                                                                                                                                        |                                 | Agent*  Lookups Select a value                                                    |        | 🚰 URI |

Recent

John McCall (John Cadwalader), 1793-1846 John O'Connor (John Bonaventure), 1872-John O'Beirne (John Joseph Regis), 1887-John O'Dwyer (John Joseph), 1925Ð

🚰 URI

~

### **Record View**



### Linked Open Data and Al Future







### Al for Extracting Information



... With the Form Editor





# Your Voice Matters!

Register now for our Voice of Customer survey launching October 22<sup>nd</sup>



Don't miss your chance to win a prize at IGeLU 2024 by registering for our survey!





# Thank You

itai.veltzman@clarivate.com

adina.marciano@clarivate.com



#### © 2024 Clarivate

Clarivate and its logo, as well as all other trademarks used herein are trademarks of their respective owners and used under license.