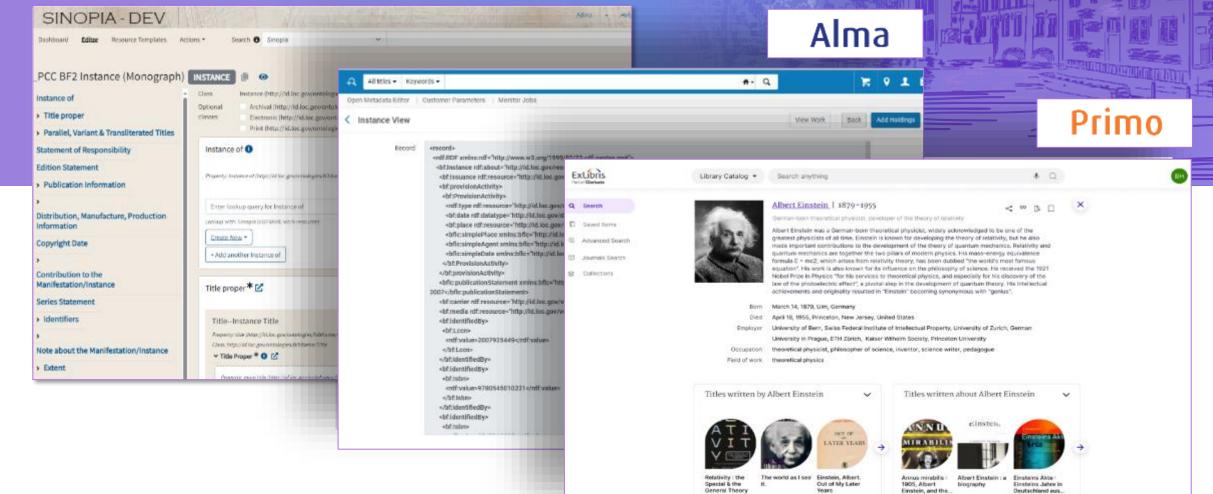

### From Sinopia, via Alma to Primo

Albert Elephon

1076-1855, Hanach Gutheand, Argan Barn 1850Albert Employ 9079-1855[Bbc/capel]

all Pilew York

Rogets, Micheel

John Behale 1986-) Alleroid Filling (960) Segfried Brandmann Mary door New Yes Ocontorial Bras. 1907 01998 1907 01998