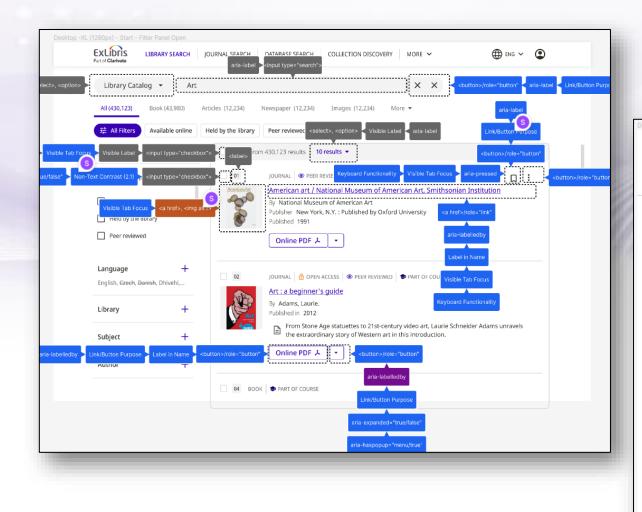

### Let's Take a Look

| Library Cata                                            | log 👻 Art                                                                                                                                                                                                                                                                                                                                                       | ¢α        |                                                                                           |
|---------------------------------------------------------|-----------------------------------------------------------------------------------------------------------------------------------------------------------------------------------------------------------------------------------------------------------------------------------------------------------------------------------------------------------------|-----------|-------------------------------------------------------------------------------------------|
| All (430,123)                                           | Book (43,980) Articles (12,234) Newspaper (12,234) Images (12,234)                                                                                                                                                                                                                                                                                              | More 🔻    |                                                                                           |
| 註 All Filters                                           | Available online Held by the library Peer reviewed                                                                                                                                                                                                                                                                                                              | Sort by 👻 |                                                                                           |
| □   1-10 fro                                            | m 430,123 results 10 results -                                                                                                                                                                                                                                                                                                                                  |           | State Library University                                                                  |
| 01<br>FCASO<br>© 11<br>Web of Sciences<br>(Am) com { 62 |                                                                                                                                                                                                                                                                                                                                                                 | Ω :       | Searching For<br>Sanctuary<br>A Journey of survival by Barat<br>Ali Batoor<br>Explore Now |
|                                                         | JOURNAL <sup>⊕</sup> OPEN ACCESS <sup>●</sup> PEER REVIEWED <sup>●</sup> PART OF COURSE    Art: a beginner's guide     By Adams, Laurie.     Published in 2012      **    This book traces the influence of the changing political environment on Czech art, cri   1895 and 1939, looking beyond the avant-garde to the peripheries of modern art    Online PDF |           |                                                                                           |