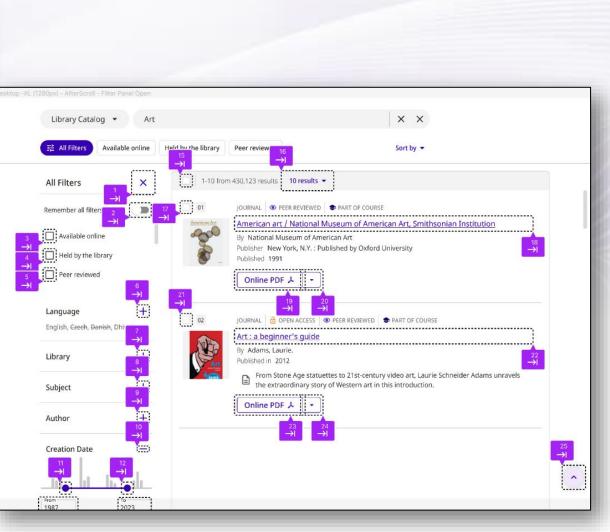

Engagement Analytics** 

### **Discovery Research Assistant**



### **Focus Areas for the Next Discovery Experience**



### New UX for Primo Pages



Linked Data Experience



### **User Engagement Analytics**



**Discovery Research Assistant** 



## New User Experience and Interface

Simplified end-user workflows and processes

Designed for convenience

Smart recommendations and exploration services

Expanded patron services

Library customized Discovery

What do you and your users expect today?



### NDE UX Focus Group

#### Group members from

- SUNY
- University of York
- Harvard
- Kentucky University
- Haifa University
- Universität Basel
- SLSP

Ongoing collaboration and discussions on different UX elements



Early Access to New Pages





### **Accessible From the Get-Go**







### Let's Take a Look

| Library Cata                                            | log 👻 Art                                                                                                                                                                                                                                                                                                                                                       | ¢α        |                                                                                           |
|---------------------------------------------------------|----------------------------------------------------------------------------------------------------------------------------------------------------------------------------------------------------