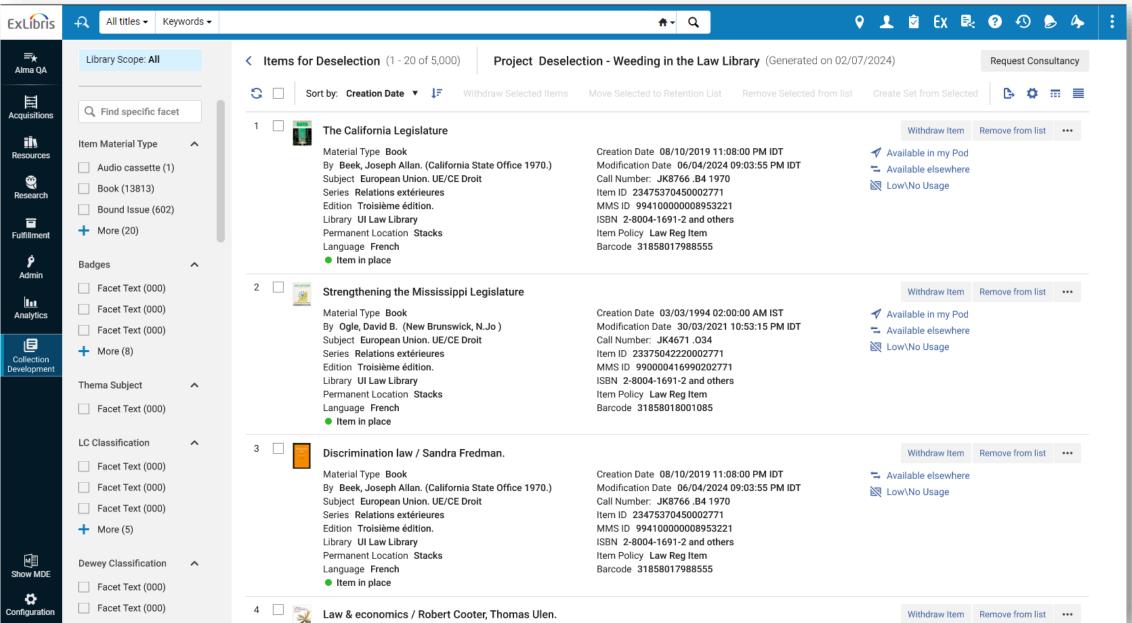

|                          |   | Damaged <b>x</b>                                                             |       |        |        |          |           |          |            |    |   |
| <b>¢</b>                  |                                                                                                                                                                             |                          |   | C Enter Label                                                                |       |        |        |          |           |          |            |    | - |

### **Example: Deselection Workflow**

#### Smart Recommendations



### **Example: Deselection Workflow**

Why are these recommendations here? Details inside.

| ExLibris                  | All titles ▼   Keywords ▼                                                        |                                                                                                                                      | <b>#</b> - Q                                           | ♀  営 Ex 🗟 ③ ④ 🎐 🗄                                                                                         |
|---------------------------|----------------------------------------------------------------------------------|--------------------------------------------------------------------------------------------------------------------------------------|----------------------------------------------