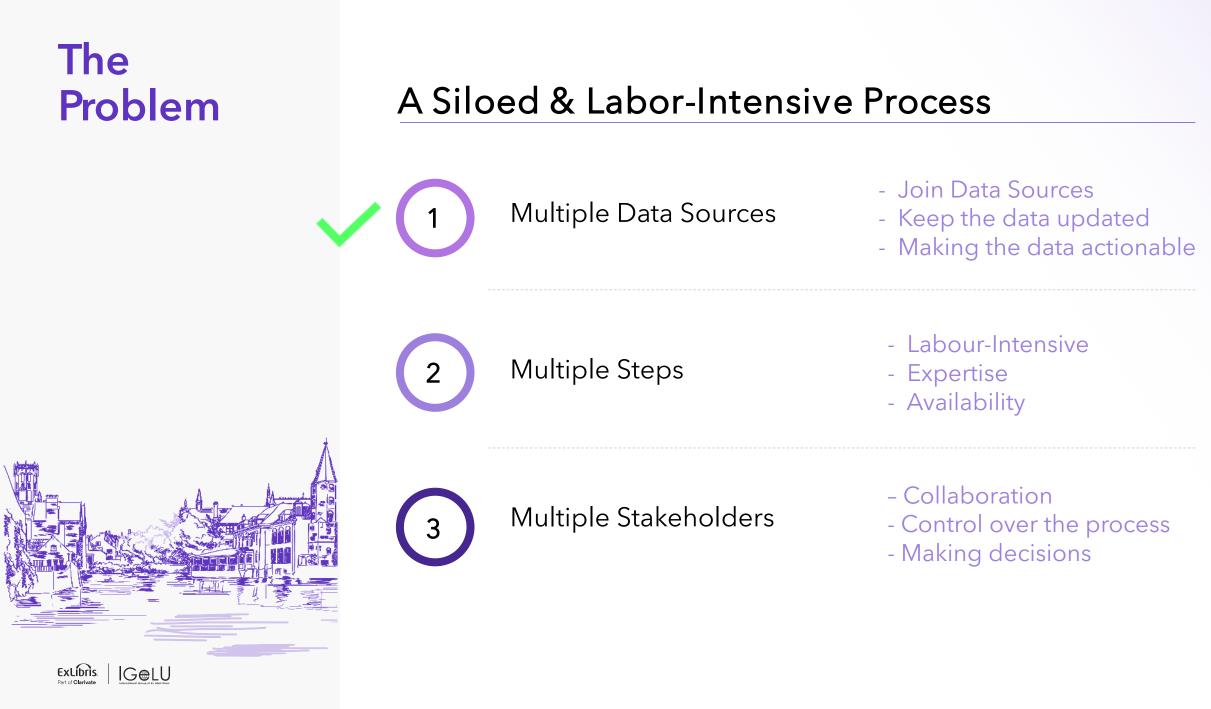

### A Siloed and Labor-intensive Process

- Join data sources

- Keep the data updated
- Making the data actionable

- Labour-intensive

- Expertise
- Availability

- Collaboration - Control over the process

- Making decisions