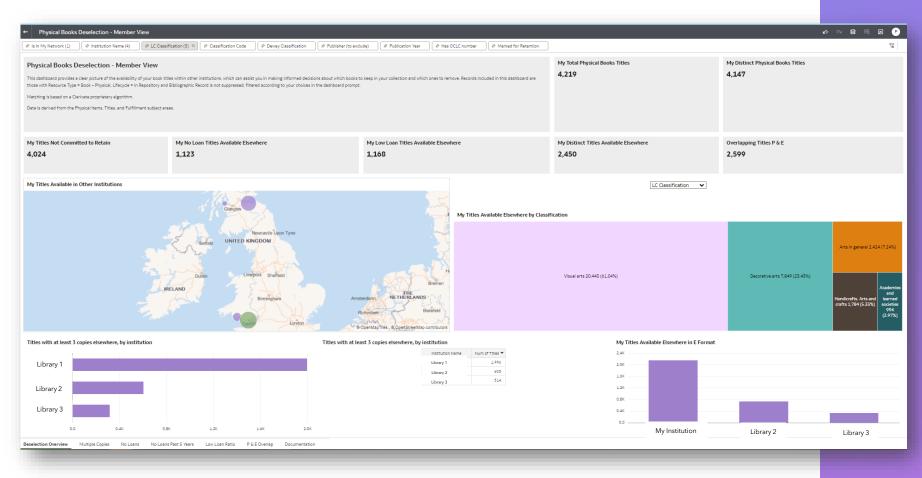

### Working With a Deselection Collecto Analytics Dashboard Start with an Overview

Collaboration between 4 institutions in the UK

### Subject: Arts classification

ExLibris. I Generation of Clarivate