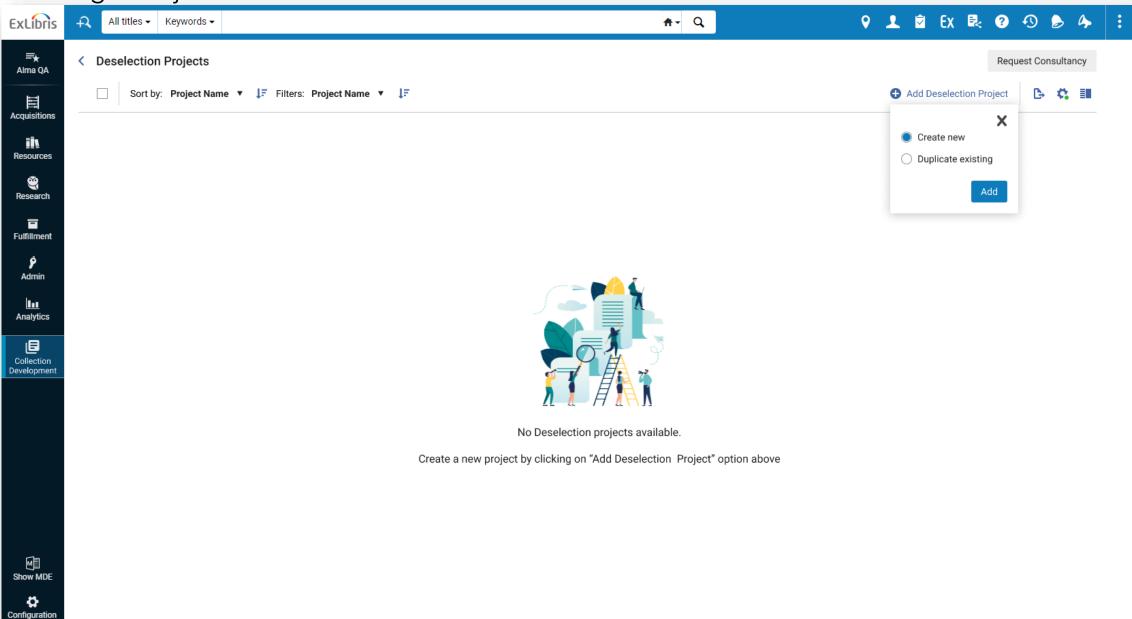

|                                    |    |                                      |                                  |        |       |     |   |       |   |
|                           |                                                                      |                                    |    |                                      |                                  |        |       |     |   | <br>~ |   |
| Show MDE                  |                                                                      |                                    |    |                                      |                                  |        |       |     |   |       |   |

### **Example: Deselection Workflow**

#### Creating a Project



# Example: Deselection Workflow Defining Criteria

| ExLibris                  | All titles ▼     Keywords ▼                                                                                                                                                 |                          |   | <b>#</b> - Q                                                                 | •     | 1      | 2      | Ex       | R 0       | •        | ۵          | 4  | : |
|---------------------------|-----------------------------------------------------------------------------------------------------------------------------------------------------------------------------|--------------------------|---|------------------------------------------------------------------------------|-------|--------|--------|----------|-