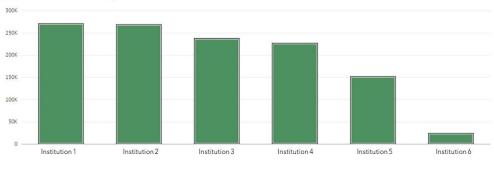

#### **Collection Development - Physical Books Unique Titles Network View**

#### Typical questions:

- 1. Which institutions hold the highest number of multiple titles?
- 2. How are certain classifications dispersed across a geographic region?
- 3. Which institution has the largest collection of unique titles per classification?