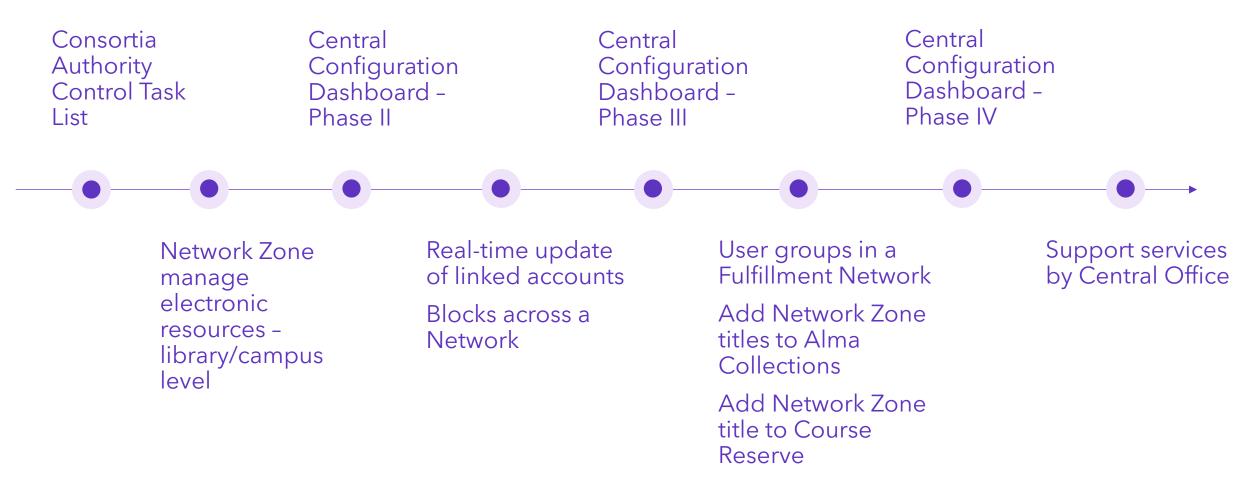

### 2024 New Consortia Features

- New consortia central configurations dashboard
- Enhanced authority control task list for the consortia use

### New Consortia Central Configurations Dashboard

Efficient and centralized management of configurations across consortia members

### Enhanced Authority Control Task List (ACTL) for Consortia

- Allows members to work together as a group
- NZ-level reporting now reflected on IZ-level ACTL
  - New filter to group by NZ-linked records
  - New indication of each reporting line origin
- Dismissal of NZ-linked records from IZ-level ACTL
  - Dismiss Locally
  - Dismiss for Network