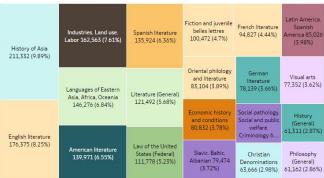

#### **Collection Development - Physical Books Unique Titles Network View**

#### Physical books network view

Records included in this dashboard are those with Resource Type = Book - Physical.

Matching is based on a Clarivate proprietary algorithm.Records that do not include sufficient metadata are not in this analysis

"Unique titles" refers to titles that are in only one institution in the network/group "Limited titles" refers to titles that are in maximum 3 institutions in the network/group

| Total number of titles | Total number of distinct titles |
|------------------------|---------------------------------|
| 11,460,979             | 8,101,809                       |

Unique titles by institution

Select classification type

LC Classification

#### Typical questions:

- 1. Which institutions hold the highest number of multiple titles?
- 2. How are certain classifications dispersed across a geographic region?
- 3. Which institution has the largest collection of unique titles per classification?