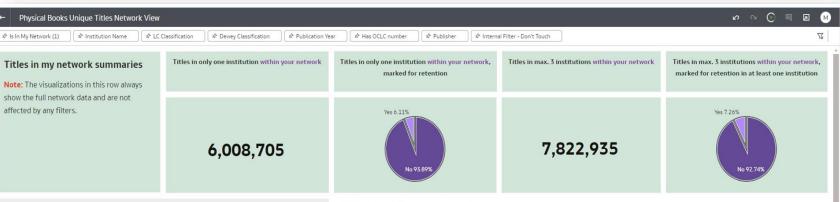

#### **Collection Development - Physical Books Unique Titles Network View**

#### Physical books network view

Records included in this dashboard are those with Resource Type = Book - Physical.

Matching is based on a Clarivate proprietary algorithm.Records that do not include sufficient metadata are not in this analysis

"Unique titles" refers to titles that are in only one institution in the network/group "Limited titles" refers to titles that are in maximum 3 institutions in the network/group

| Total number of titles | Total number of distinct titles |
|------------------------|---------------------------------|
| 11,460,979             | 8,101,809                       |

Unique titles by institution

Select classification type

LC Classification

#### Typical questions:

- 1. Which institutions hold the highest number of multiple titles?
- 2. How are certain classifications dispersed across a geographic region?
- 3. Which institution has the largest collection of unique titles per classification?