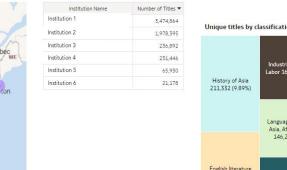

#### **Collection Development - Physical Books Unique Titles Network View**

#### Physical books network view

Records included in this dashboard are those with Resource Type = Book - Physical.

Matching is based on a Clarivate proprietary algorithm.Records that do not include sufficient metadata are not in this analysis

"Unique titles" refers to titles that are in only one institution in the network/group "Limited titles" refers to titles that are in maximum 3 institutions in the network/group

| Total number of titles | Total number of distinct titles |
|------------------------|---------------------------------|
| 11,460,979             | 8,101,809                       |

Unique titles by institution

Select classification type

LC Classification

#### Typical questions:

- 1. Which institutions hold the highest number of multiple titles?
- 2. How are certain classifications dispersed across a geographic region?
- 3. Which institution has the largest collection of unique titles per classification?