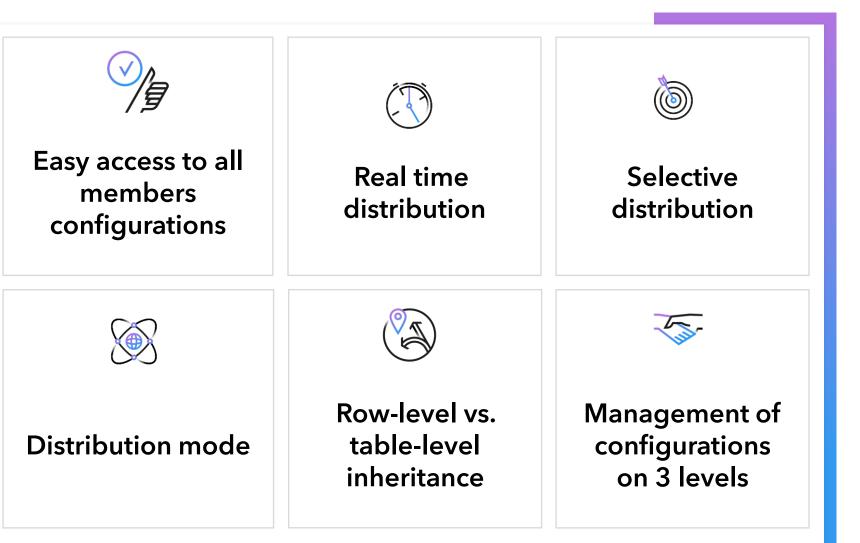

### New Consortia Central Configurations Dashboard

Efficient and centralized management of configurations across consortia members

#### **One stop shop to manage consortia configurations**