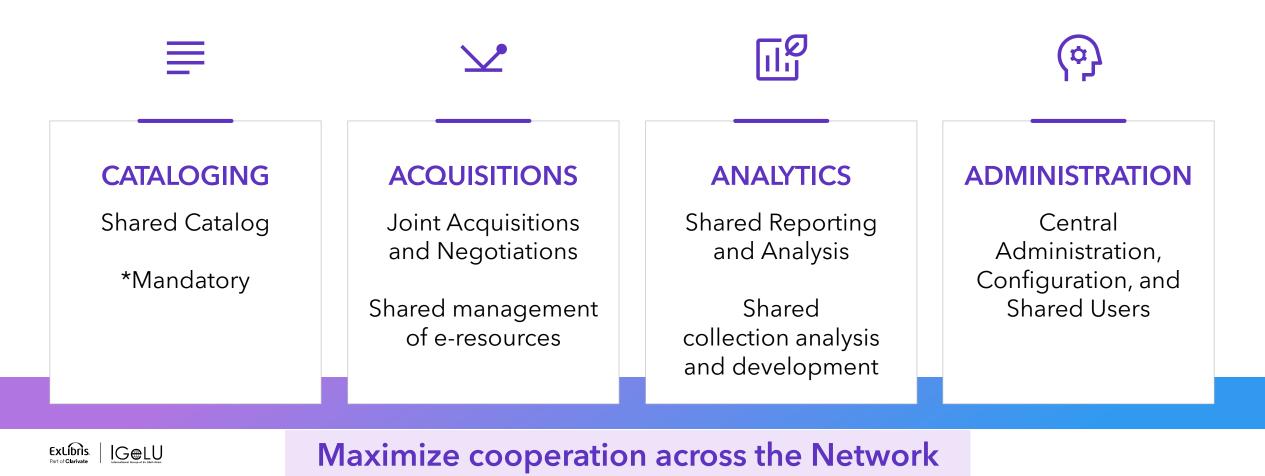

#### **Collaboration for Technical Services**

- Shared Catalog
- Joint Acquisitions
- Analytics
- Administration

#### **Benefits:**

- Efficiencies in operations
- Less duplication of effort/data
- Increased consistency
- Unified user experience